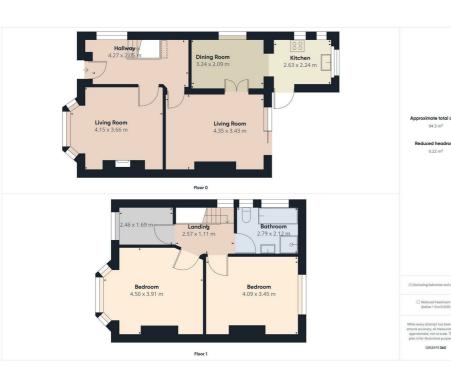

## 21 Paignton Road, Wallasey, CH45 6TS Offers In The Region Of £249,950

A three bedrooms semi detached property situated in a highly sought after residential area close to local schools and transport links. As well as three bedrooms the property also comprises of two reception rooms, kitchen, bathroom and large rear garden. The property also benefits from gas central heating and double glazing. A viewing of this property is a must! EPC Rating D \*NO CHAIN\*

- Three Bedrooms
- Semi Detached Property
- Two Reception Rooms
- Kitchen
- Bathroom
- Rear Garden
- Gas Central Heating
- Double Glazing
- Viewing Is A Must!
- EPC Rating D