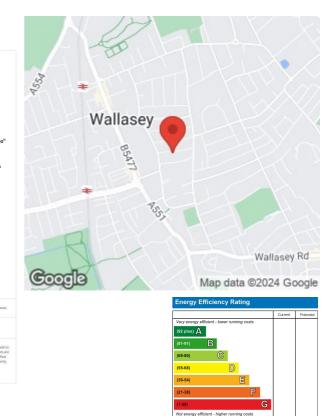

## 21 Paignton Road, Wallasey, CH45 6TS Offers In The Region Of £249,950

A three bedrooms semi detached property situated in a highly sought after residential area close to local schools and transport links. As well as three bedrooms the property also comprises of two reception rooms, kitchen, bathroom and large rear garden. The property also benefits from gas central heating and double glazing. A viewing of this property is a must! EPC Rating D \*NO CHAIN\*