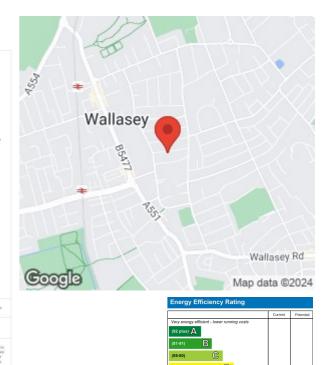

## 21 Paignton Road, Wallasey, CH45 6TS Offers In The Region Of £259,950

A three bedrooms semi detached property situated in a highly sought after residential area close to local schools and transport links. As well as three bedrooms the property also comprises of two reception rooms, kitchen, bathroom and large rear garden. The property also benefits from gas central heating and double glazing. A viewing of this property is a must! EPC Rating D \*NO CHAIN\*