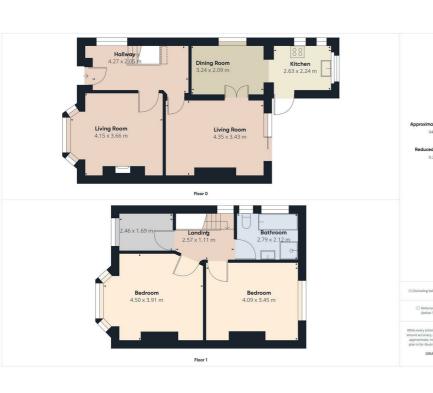

## 21 Paignton Road, Wallasey, CH45 6TS Offers In The Region Of £259,950

A three bedrooms semi detached property situated in a highly sought after residential area close to local schools and transport links. As well as three bedrooms the property also comprises of two reception rooms, kitchen, bathroom and large rear garden. The property also benefits from gas central heating and double glazing. A viewing of this property is a must! EPC Rating D \*NO CHAIN\*

- Three Bedrooms
- Semi Detached Property
- Two Reception Rooms
- Kitchen
- Bathroom
- Rear Garden
- Gas Central Heating
- Double Glazing
- Viewing Is A Must!
- EPC Rating D