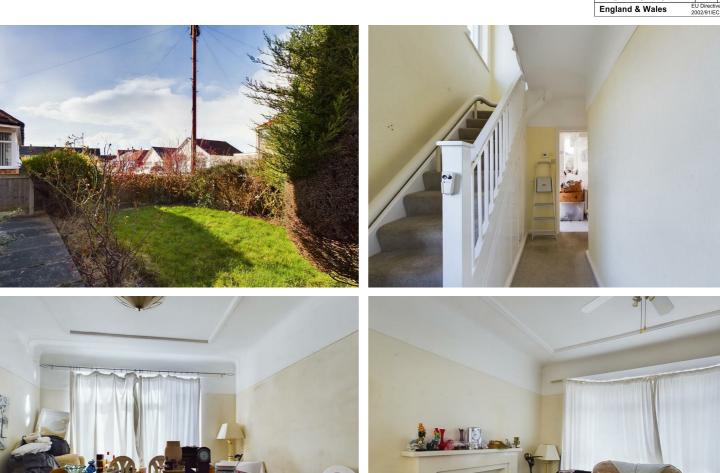

## 5 Eleanor Road, Wirral, CH46 7SB Offers In The Region Of £230,000

1 🔛 2 🗳

A detached property situated in a quiet residential area and comprising of three bedrooms, two reception rooms, kitchen, bathroom and large rear garden. The property also benefits from has central heating, double glazing and off road parking. Viewing Is must! EPC Rating TBC

- **Three Bedrooms**
- Semi Detached Property
- Two Reception Rooms
- Kitchen
- Bathroom
- Off Road Parking
- Rear Garden
- Gas Central Heating
- Double Glazing
- EPC Rating TBC

Viewing

To arrange a viewing on this property or require further information please contact one of our team on 0151 638 6313