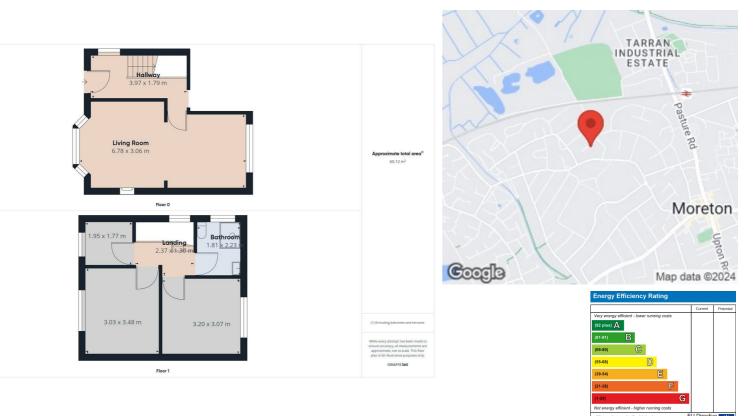

## 5 Eleanor Road, Wirral, CH46 7SB Offers In The Region Of £230,000

1 🔛 2 🗳

A detached property situated in a quiet residential area and comprising of three bedrooms, two reception rooms, kitchen, bathroom and large rear garden. The property also benefits from has central heating, double glazing and off road parking. Viewing Is must! EPC Rating TBC

- **Three Bedrooms**
- Semi Detached Property
- Two Reception Rooms
- Kitchen
- Bathroom
- Off Road Parking
- Rear Garden
- Gas Central Heating
- Double Glazing
- EPC Rating TBC

Viewing

To arrange a viewing on this property or require further information please contact one of our team on 0151 638 6313