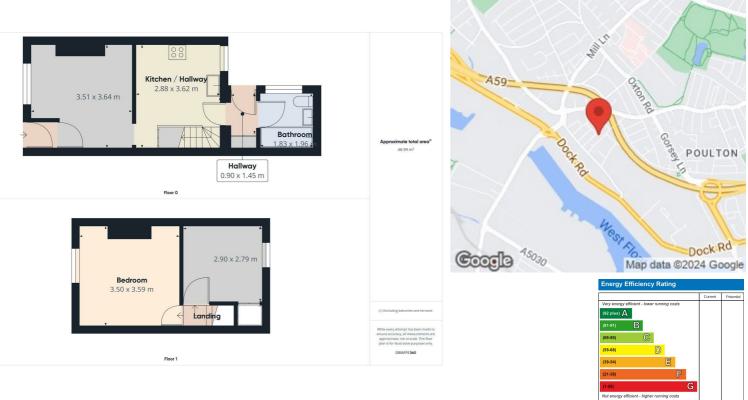

## 🚔 2 🐋 1 💾 1 🗳

50

Welcoming to the sales market this mid terrace property located in a quiet residential area. In brief the property comprises of two bedrooms, one reception room, kitchen, bathroom and rear yard. The property also benefits from gas central heating and double glazing. Viewing if the property is highly recommended! EPC Rating C

Two Bedrooms
Mid Terrace Property
One Reception Rooms
Kitchen
Bathroom
Double Glazing
Gas Central Heating
Rear Yard
EPC Rating C

INSPIRE 100AZ TELESCOPI

Viewing

To arrange a viewing on this property or require further information please contact one of our team on 0151 638 6313