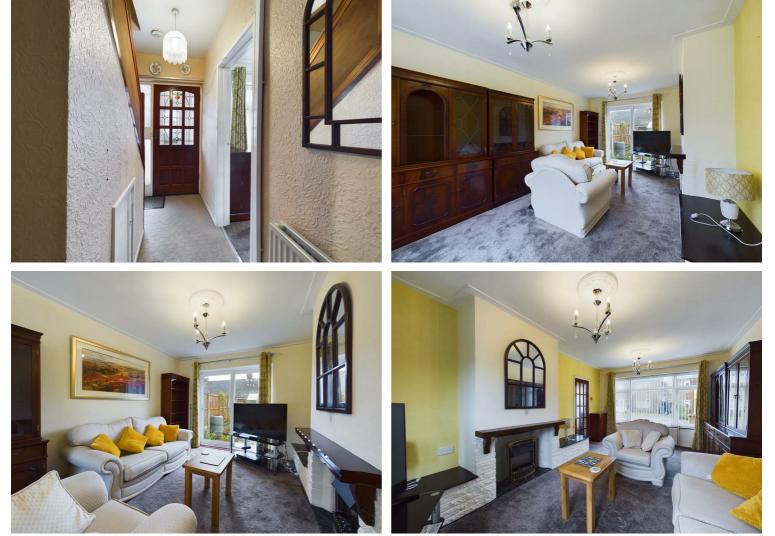

## 🚔 3 📷 1 🏥 1 🖆

Situated in the heart of Wallasey Village is this three bedroom mid terrace property that boats off road parking and comprises of three bedrooms, large open plan living area, kitchen with dining area, family bathroom and large rear garden. The property also benefits from gas central heating and double glazing. Viewing essential! EPC Rating TBC

- Three Bedrooms
- Mid Terraced Property
- Large Reception Room
- Kitchen With Dining Area
- Shower Room
- Rear Garden
- Gas Central Heating
- Double Glazing
- Off Road Parking
- EPC Rating TBC

Viewing