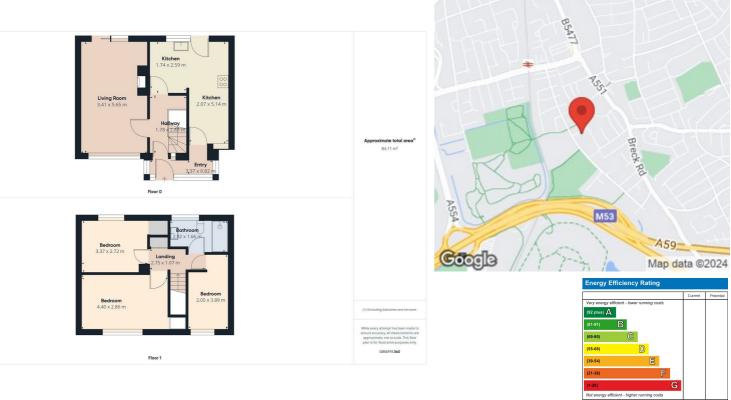

## 🚔 3 📷 1 🏥 1 🖆

Situated in the heart of Wallasey Village is this three bedroom mid terrace property that boats off road parking and comprises of three bedrooms, large open plan living area, kitchen with dining area, family bathroom and large rear garden. The property also benefits from gas central heating and double glazing. Viewing essential! EPC Rating TBC

- Three Bedrooms
- Mid Terraced Property
- Large Reception Room
- Kitchen With Dining Area
- Shower Room
- Rear Garden
- Gas Central Heating
- Double Glazing
- Off Road Parking
- EPC Rating TBC

Viewing