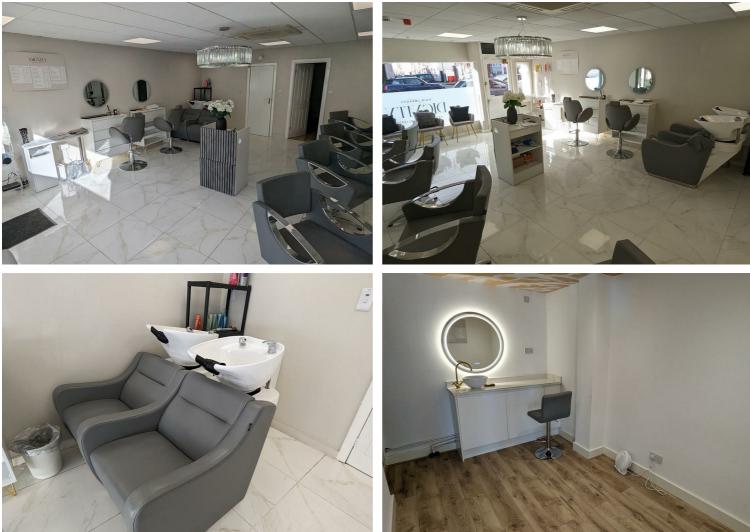

## 12 Seaview Road, Wallasey, CH45 4LA £695 Per Calendar Month

A beautifully finished commercial unit in the heart of Liscard shopping center. The property has been finished to a high quality standard and is currently set up as a beautician/ hair dressers. In brief the property comprises of large shop floor area, back room/ office, kitchen with storage cupboard. Viewing essential! EPC Rating TBC

- Commercial Unit
- Currently Set Up As Beauticians
- Central Liscard
- Kitchen
- WC
- Back Room Area
- Viewing Essential!

Viewing

To arrange a viewing on this property or require further information please contact one of our team on 0151 638 6313