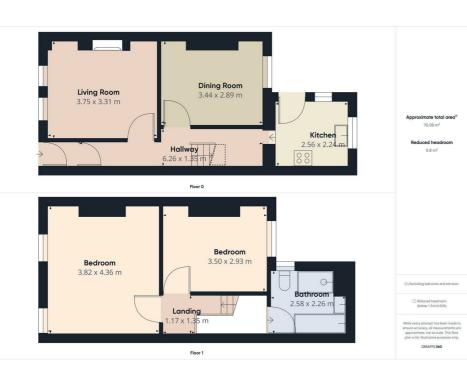

## 11 Sandridge Road, Wirral, CH45 5BA Offers In The Region Of £177,000

A well presented mid terrace property located in a quiet residential area a short walk from New Brighton Promenade. In brief the property comprises of two bedrooms, two reception rooms, bathroom and kitchen. The property also benefits from gas central heating, double glazing and rear courtyard. This property needs to be viewed to be appreciated. EPC Rating D

- Two Bedrooms
- Mid Terrace Property
- Two Reception Rooms
- Kitchen
- Bathroom
- Double Glazing
- Gas Central Heating
- Rear Courtyard
- Sought After Area
- EPC Rating D