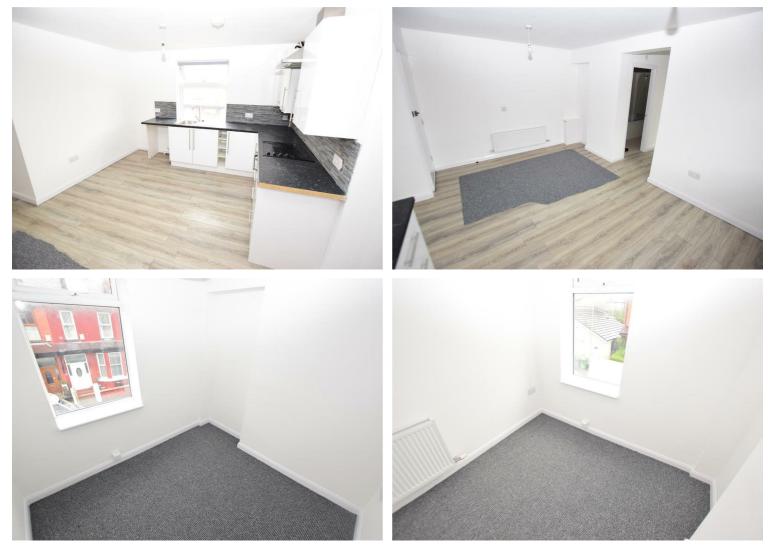

## 82 Flat 2 Martins Lane, Wallasey, CH44 1BW £525 Per Calendar Month

A well presented first floor apartment situated in a highly sought after residential area. In brief the property comprises of two bedrooms, lounge area, kitchen and bathroom. The property also benefits from gas central heating and double glazing. Viewing essential! EPC Rating TBC

- Two Bedrooms
- First Floor Apartment
- One Reception Area
- Kitchen
- Bathroom
- Double Glazing
- Gas Central Heating
- Viewing Essential
- EPC Rating TBC