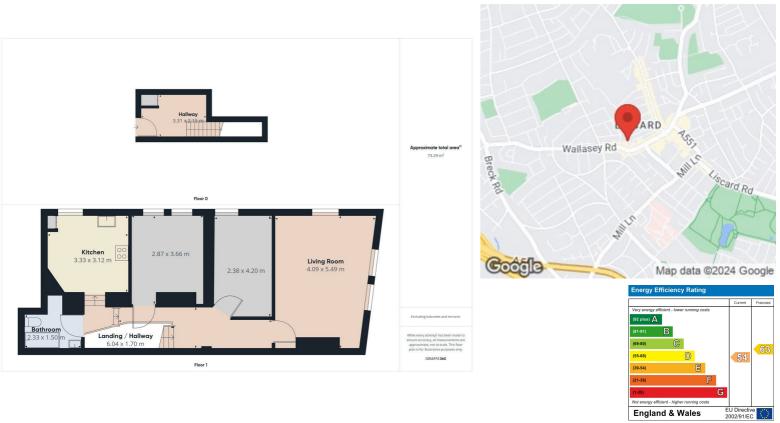

## 1 Moseley Avenue, Wallasey, CH45 4ND Offers In The Region Of £99,950

A first floor apartment situated in the heart of Liscard close to local shops and transport links. In brief the property comprises of two bedrooms, kitchen/dining area, reception rooms and bathroom. The property also benefits from gas central heating and double glazing. Viewing is a First Floor Flat must! EPC Rating E

- Two Bedrooms
- Kitchen With Dining Area
- Bathroom
- One Reception Room
  - Gas Central Heating
- Double Glazing
- Central Location
- Viewing A Must!
- EPC Rating E