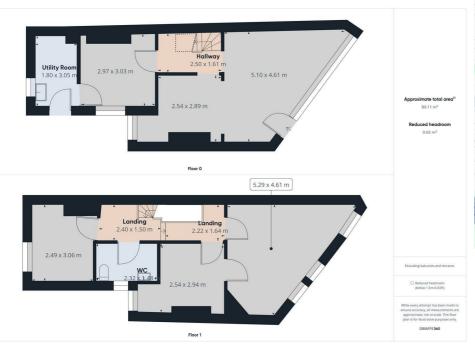

## 66 Wallasey Road, Wallasey, CH44 2AE Asking Price £139,950

Situated in the heart of Liscard is this commercial shops front with office space above. To the ground floor the property comprises of a shop front area, office space, wc and storage area to the rear aspect. The floor above comprises of three office rooms and wc area. The property also benefits from roller shutters and rear yard space. Viewing essential!

- Commercial Unit
- Over Two Floors
- Gas Central Heating
- Kitchen Area
- Bathroom
- Three Offices Upstairs
- Ideal For Mortgage/Insurance
- Parking At Rear
- Rear Yard
- EPC Rating TBC