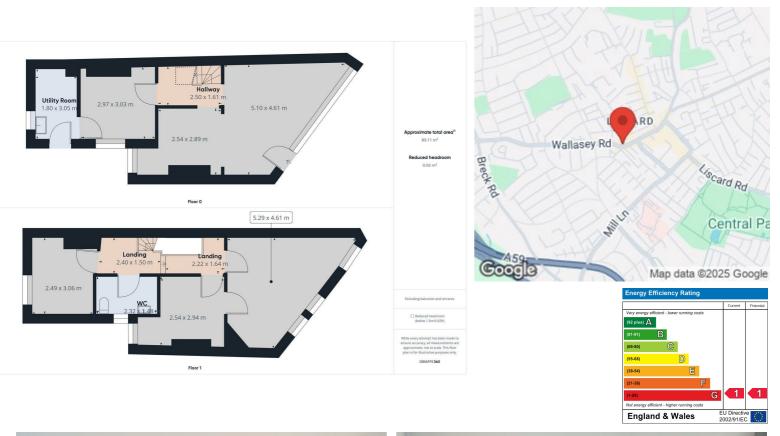

## 66 Wallasey Road, Wallasey, CH44 2AE Asking Price £145,000

Situated in the heart of Liscard is this commercial shops front with office space above. To the ground floor the property comprises of a shop front area, office space, wc and storage area to the rear aspect. The floor above comprises of three office rooms and wc area. The property also benefits from roller shutters and rear yard space. Viewing essential!

- Commercial Unit
- Over Two Floors
- Gas Central Heating
- Kitchen Area
- Bathroom
- Three Offices Upstairs
- Ideal For Mortgage/Insurance
- Parking At Rear
- Rear Yard
- EPC Rating TBC

Viewing

To arrange a viewing on this property or require further information please contact one of our team on 0151 638 6313