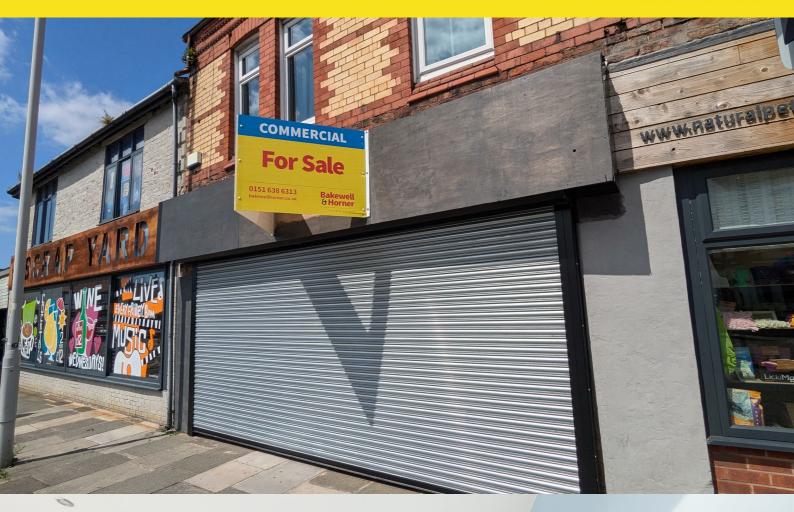

## 66 Wallasey Road, Wallasey, CH44 2AE Asking Price £145,000

Situated in the heart of Liscard is this commercial shops front with office space above. To the ground floor the property comprises of a shop front area, office space, wc and storage area to the rear aspect. The floor above comprises of three office rooms and wc area. The property also benefits from roller shutters and rear yard space. Viewing essential!

- Commercial Unit
- Over Two Floors
- Gas Central Heating
- Kitchen Area
- Bathroom
- Three Offices Upstairs
- Ideal For Mortgage/Insurance
- Parking At Rear
- Rear Yard
- EPC Rating TBC

Viewing

To arrange a viewing on this property or require further information please contact one of our team on 0151 638 6313