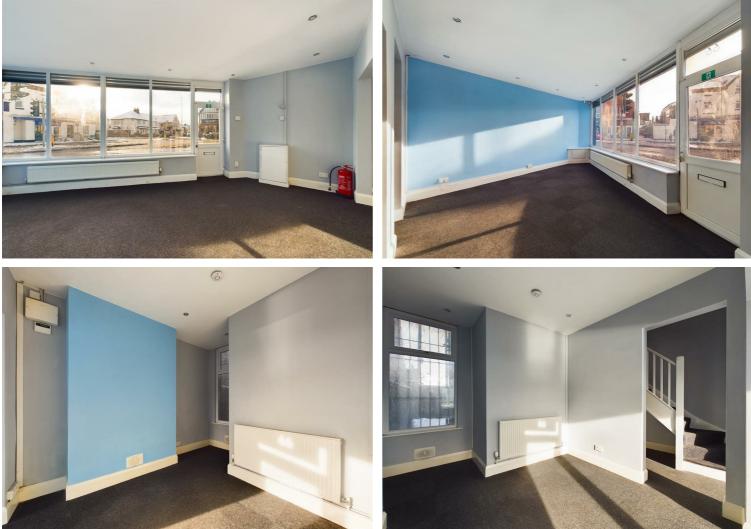

## 66 Wallasey Road, Wallasey, CH44 2AE Asking Price £145,000

Situated in the heart of Liscard is this commercial shops front with office space above. To the ground floor the property comprises of a shop front area, office space, wc and storage area to the rear aspect. The floor above comprises of three office rooms and wc area. The property also benefits from roller shutters and rear yard space. Viewing essential!

- Commercial Unit
- Over Two Floors
- Gas Central Heating
- Kitchen Area
- Bathroom
- Three Offices Upstairs
- Ideal For Mortgage/Insurance
- Parking At Rear
- Rear Yard
- EPC Rating TBC

Viewing

To arrange a viewing on this property or require further information please contact one of our team on 0151 638 6313