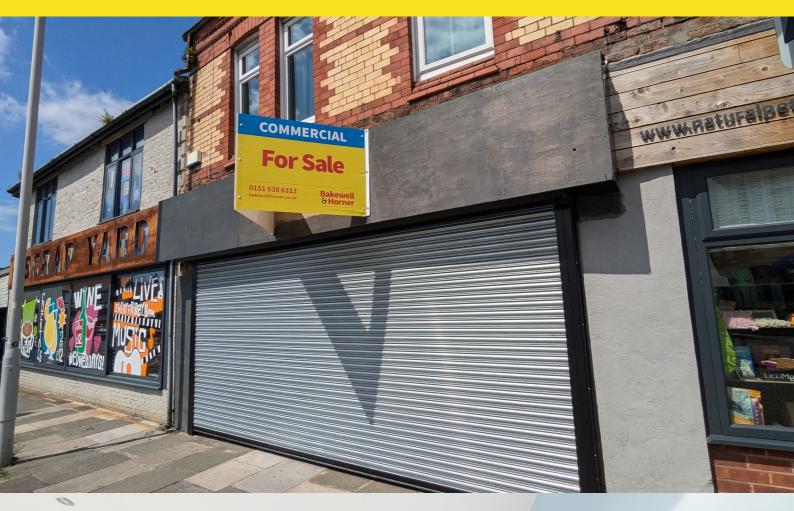

## 66 Wallasey Road, Wallasey, CH44 2AE Asking Price £149,000

Situated in the heart of Liscard is this commercial shops front with office space above. To the ground floor the property comprises of a shop front area, office space, wc and storage area to the rear aspect. The floor above comprises of three office rooms and wc area. The property also benefits from roller shutters and rear yard space. Viewing essential!

- Commercial Unit
- Over Two Floors
- Gas Central Heating
- Kitchen Area
- Bathroom
- Three Offices Upstairs
- Ideal For Mortgage/Insurance
- Parking At Rear
- Rear Yard
- EPC Rating TBC

Viewing

To arrange a viewing on this property or require further information please contact one of our team on 0151 638 6313