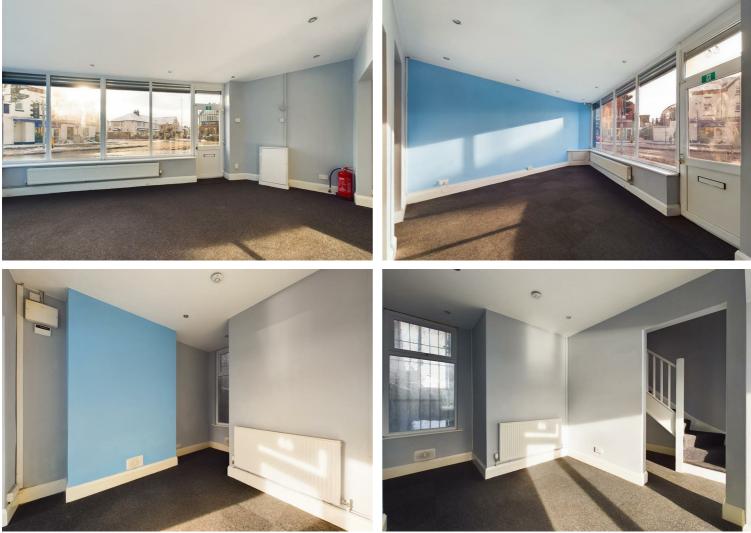

## 66 Wallasey Road, Wallasey, CH44 2AE Asking Price £149,000

Situated in the heart of Liscard is this commercial shops front with office space above. To the ground floor the property comprises of a shop front area, office space, wc and storage area to the rear aspect. The floor above comprises of three office rooms and wc area. The property also benefits from roller shutters and rear yard space. Viewing essential!