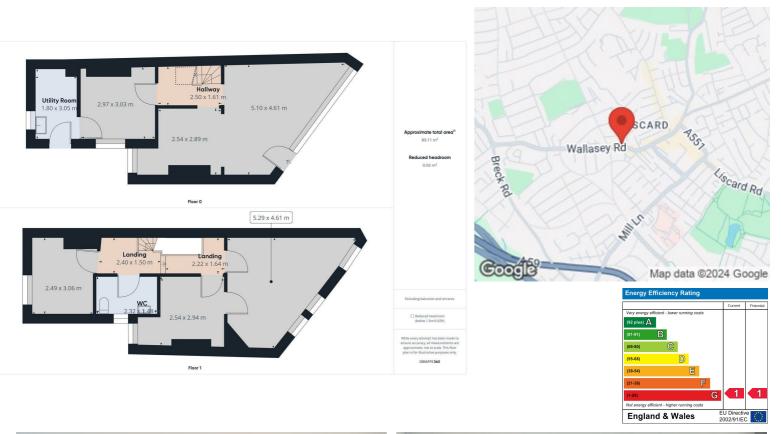

## 66 Wallasey Road, Wallasey, CH44 2AE Asking Price £149,000

Situated in the heart of Liscard is this commercial shops front with office space above. To the ground floor the property comprises of a shop front area, office space, wc and storage area to the rear aspect. The floor above comprises of three office rooms and wc area. The property also benefits from roller shutters and rear yard space. Viewing essential!

- Commercial Unit
- Over Two Floors
- Gas Central Heating
- Kitchen Area
- Bathroom
- Three Offices Upstairs
- Ideal For Mortgage/Insurance
- Parking At Rear
- Rear Yard
- EPC Rating TBC

Viewing

To arrange a viewing on this property or require further information please contact one of our team on 0151 638 6313