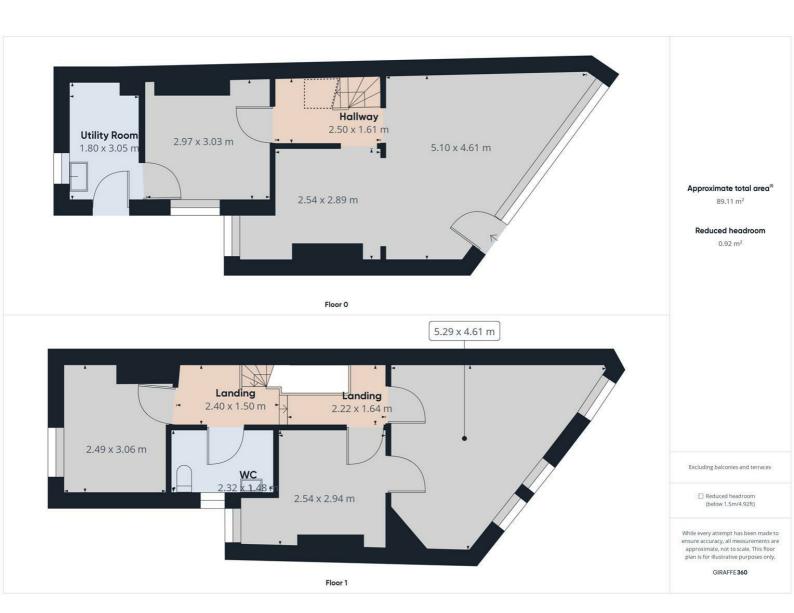

ESTATE AGENTS



## 66 Wallasey Road, Wallasey, CH44 2AE Offers In The Region Of £155,000

















## 66 Wallasey Road, Wallasey, CH44 2AE Offers In The Region Of £155,000



















These particulars, whilst believed to be accurate are set out as a general outline only for guidance and do not constitute any part of an offer or contract. Intending purchasers should not rely on them as statements of representation of fact, but must satisfy themselves by inspection or otherwise as to their accuracy. No person in this firms employment has the authority to make or give any representation or warranty in respect of the property.