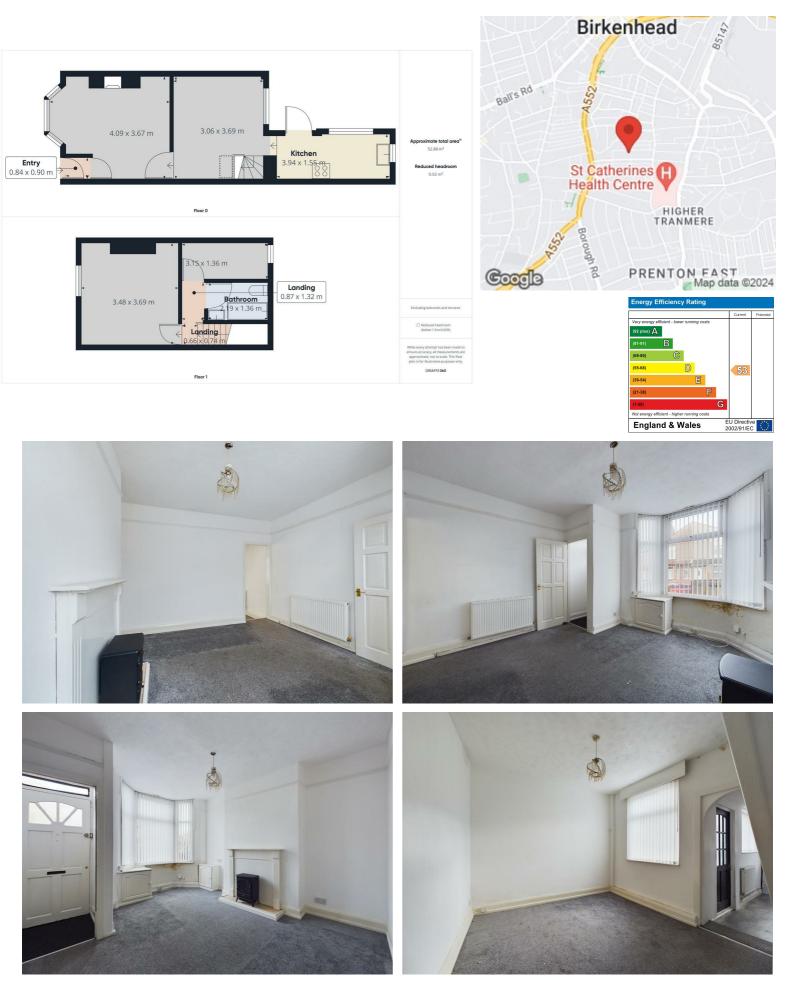

## 61 Maybank Road, Birkenhead, CH42 7HL Offers In The Region Of £85,000

A welcome addition to a busy sales market is this well presented two bedroom mid terrace property situated in popular residential area. In brief the property comprises of two bedrooms, two reception rooms, kitchen and bathroom. The property also benefits from gas central heating, double glazing and rear yard. The property needs to be viewed to be appreciated! EPC Rating E

- Two Bedrooms
- Mid Terrace Property
- Two Reception Rooms
- Kitchen
- Bathroom
- Double Glazing
- Gas Central Heating
- Rear Yard
- EPC Rating E

Viewing

To arrange a viewing on this property or require further information please contact one of our team on 0151 638 6313