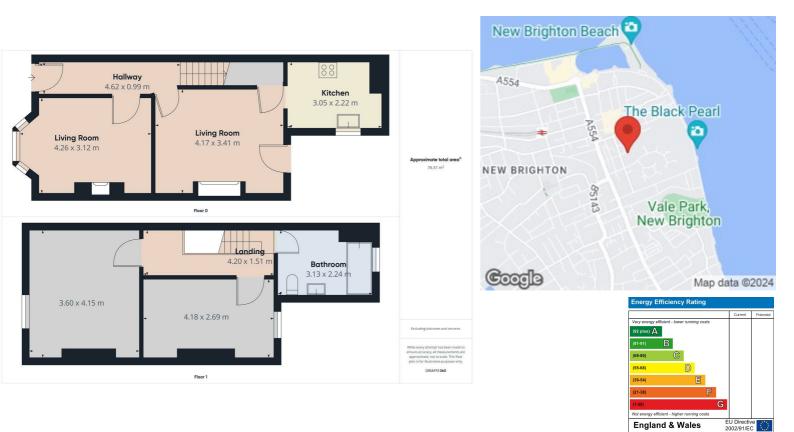

## 6 Seymour Street, Wallasey, CH45 1LA Offers In The Region Of £159,950

Introducing to the sales market is this two bedroom mid terrace property ideal for first time buyers and investors alike. In brief the property comprises of two bedrooms, two reception rooms, kitchen and bathroom. The property also benefits from gas central heating, double glazing and rear yard. Viewing of this property is highly recommended! EPC Rating TBC

- Two Bedrooms
- Mid Terrace Property
- Two Reception Rooms
- Kitchen
- Bathroom
- Double Glazing
- Gas Central Heating
- Rear Yard
- EPC Rating TBC