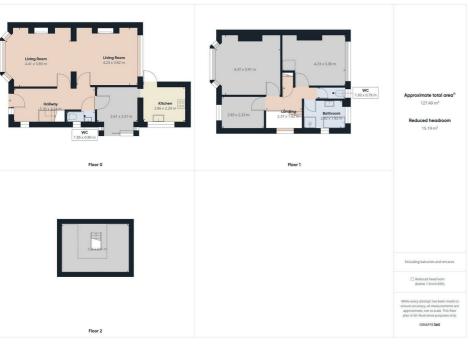

## 123 Belvidere Road, Wallasey, CH45 4PS Offers In The Region Of £245,000

3

Boasting a large corner plot, this three bedroom semi detached house is crying out for some imaginative renovations. With two gardens, the side one offers a vast area to open itself to a large extension either single or double, yet managing to retain the rear garden and driveway. Currently it has two large reception rooms and a fitted kitchen area, upstairs three bedrooms a bathroom and then stairs leading to the loft space which again is in ideal conversion to a fourth bedroom. In a prime location and offering so much potential, viewing is advised, today!

- Three Bedrooms
- Semi Detached Property
- Two Reception Rooms
- Fitted Kitchen
- Family Bathroom
- Off Road Parking
- Stairs To A Boarded Loft Area
- Double Glazing
- Gas Central Heating
- EPC Rating TBC