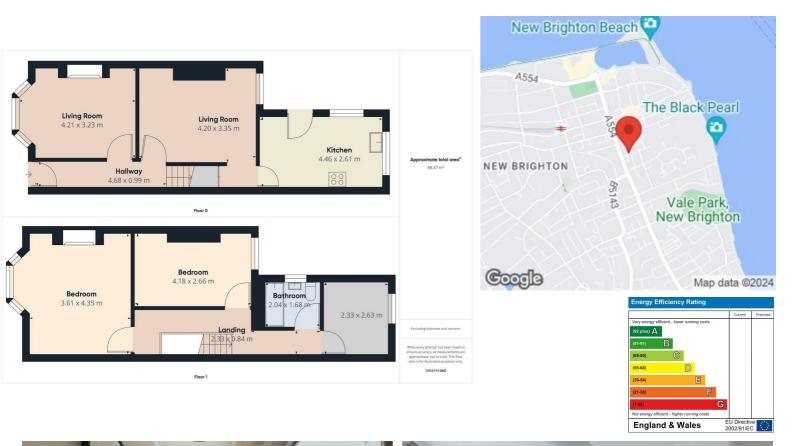

## 24 Duke Street, Wallasey, CH45 1JU Offers In The Region Of £175,000

A well presented mid terrace property situated a short walk from New Brighton promenade and comprising of three bedrooms, two reception rooms, family kitchen, bathroom and rear yard area. The property also benefits from gas central heating and double glazing. A viewing of this property is highly recommended! EPC Rating D

- Three Bedrooms
- Mid Terrace Property
- Two Reception Room
- Kitchen
- Bathroom
- Rear Yard
- Gas Central Heating
- Double Glazing
- Viewing Essential!
- EPC Rating TBC

Viewing

To arrange a viewing on this property or require further information please contact one of our team on 0151 638 6313