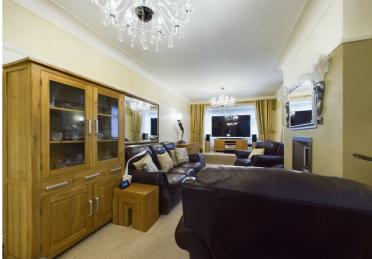

## 21 Clare Crescent, Wallasey, CH44 2DL Offers Over £375,000

Introducing to the sales market is this beautiful detached property situated in the heart of Wallasey Village. In brief the property comprises of four bedrooms, two reception rooms, large modern kitchen with breakfast bar area, conservatory with fitted log burner for those cold winter nights, modern family bathroom, downstairs wc, utility area, boarded loft space and beautifully presented rear garden set over multiple levels. This property also boasts a separate outside room complete with log burner and double glazing ideal for a granny annex! This property needs to be viewed to be fully appreciated! EPC Rating TBC

- Four Bedrooms
- **Detached Property**
- Large Reception Room
- Large Modern Kitchen With Dining Area
- Conservatory
- Large Modern Bathroom
- Beautiful Granny Annex
- **Double Glazing**
- **Gas Central Heating**
- **Utility And Downstairs WC**