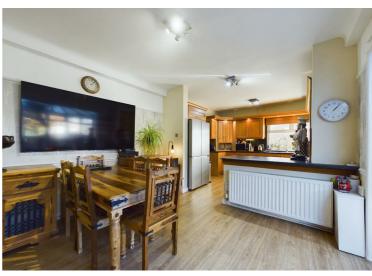

## 21 Clare Crescent, Wallasey, CH44 2DL Offers Over £375,000

Introducing to the sales market is this beautiful detached property situated in the heart of Wallasey Village. In brief the property comprises of four bedrooms, two reception rooms, large modern kitchen with breakfast bar area, conservatory with fitted log burner for those cold winter nights, modern family bathroom, downstairs wc, utility area, boarded loft space and beautifully presented rear garden set over multiple levels. This property also boasts a separate outside room complete with log burner and double glazing ideal for a granny annex! This property needs to be viewed to be fully appreciated! EPC Rating TBC

- Four Bedrooms
- **Detached Property**
- Large Reception Room
- Large Modern Kitchen With Dining Area
- Conservatory
- Large Modern Bathroom
- Beautiful Granny Annex
- **Double Glazing**
- **Gas Central Heating**
- **Utility And Downstairs WC**