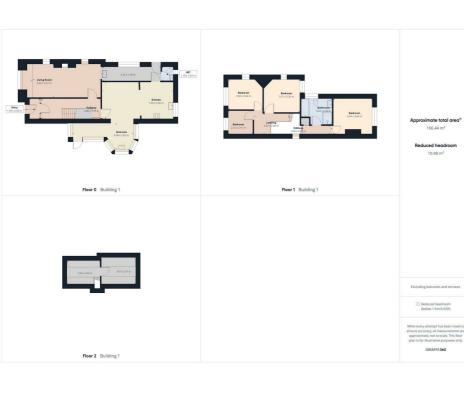

## 21 Clare Crescent, Wallasey, CH44 2DL Offers Over £375,000

Introducing to the sales market is this beautiful detached property situated in the heart of Wallasey Village. In brief the property comprises of four bedrooms, two reception rooms, large modern kitchen with breakfast bar area, conservatory with fitted log burner for those cold winter nights, modern family bathroom, downstairs wc, utility area, boarded loft space and beautifully presented rear garden set over multiple levels. This property also boasts a separate outside room complete with log burner and double glazing ideal for a granny annex! This property needs to be viewed to be fully appreciated! EPC Rating TBC

- Four Bedrooms
- **Detached Property**
- Large Reception Room
- Large Modern Kitchen With Dining Area
- Conservatory
- Large Modern Bathroom
- Beautiful Granny Annex
- **Double Glazing**
- **Gas Central Heating**
- **Utility And Downstairs WC**