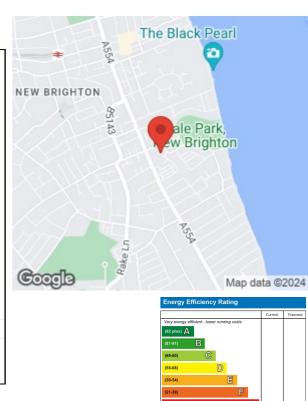

## 2 Melling Road, Wallasey, CH45 1NN 75% Shared Ownership £90,000

A rare opportunity to purchase a 75% share of this two bedroom over 55's first floor apartment situated in a quiet ce de sac. The property comprises of two bedrooms, one large open plan living/dining area and kitchen. The property also benefits from Gas Central heating, double glazing and parking space. A viewing of this property is highly recommended to fully appreciate all that this property has to offer. EPC Rating TBC