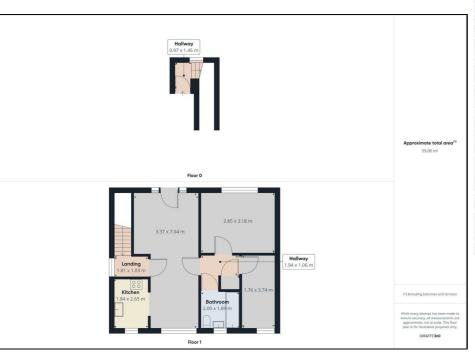

## 2 Melling Road, Wallasey, CH45 1NN 75% Shared Ownership £90,000

A rare opportunity to purchase a 75% share of this two bedroom over 55's first floor apartment situated in a quiet ce de sac. The property comprises of two bedrooms, one large open plan living/dining area and kitchen. The property also benefits from Gas Central heating, double glazing and parking space. A viewing of this property is highly recommended to fully appreciate all that this property has to offer. EPC Rating TBC

- Two Bedrooms
- First Floor Apartment
- One Large Reception Room
- Kitchen
- Bathroom
- Private Parking
- Driveway
- Gas Central Heating
- Double Glazing
- 75% Shared Ownership