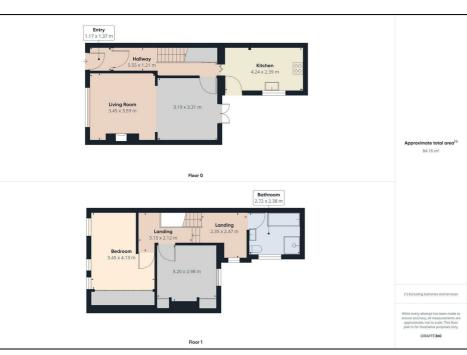

## 17 Lancaster Avenue, Wallasey, CH45 7LP Offers In The Region Of £109,950

A new addition to a busy sales market is this mid terrace property situated a stones throw from local shops, transport links and schools. In brief the property comprises of two bedrooms, two reception rooms, family kitchen, bathroom and rear yard. The property also benefits from gas central heating and double glazing. VieWing essential! EPC Rating D

- Two Bedrooms
- Mid Terrace Property
- Two Reception Rooms
- Family Kitchen
- Bathroom
- Double Glazing
- Gas Central Heating
- Rear Yard
- EPC Rating D