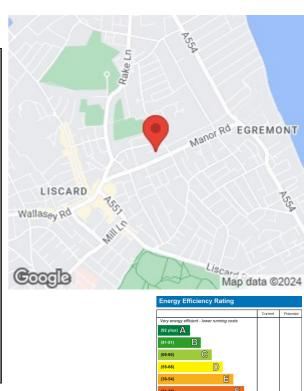

## 17 Lancaster Avenue, Wallasey, CH45 7LP Offers In The Region Of £109,950

A new addition to a busy sales market is this mid terrace property situated a stones throw from local shops, transport links and schools. In brief the property comprises of two bedrooms, two reception rooms, family kitchen, bathroom and rear yard. The property also benefits from gas central heating and double glazing. VieWing essential! EPC Rating D

- Two Bedrooms
- Mid Terrace Property
- Two Reception Rooms
- Family Kitchen
- Bathroom
- Double Glazing
- Gas Central Heating
- Rear Yard
- EPC Rating D