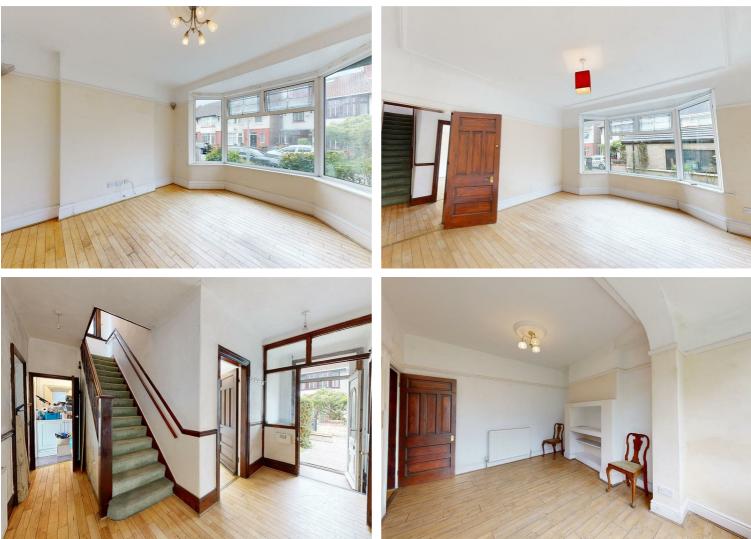

The bright neutrally decorated accommodation briefly comprises the entrance porch and welcoming hallway that gives access to two reception rooms to the front of the house and a dining room to the rear that leads directly into the fitted kitchen with access to the rear garden. The modern shower room with WC completes the ground floor.

A low rise staircase leads to the first floor landing and this gives access to the four well proportioned bedrooms and bathroom.

The property further benefits from a large rear garden, a garden to the front and a garage. An early viewing is genuinely recommended to avoid disappointment.