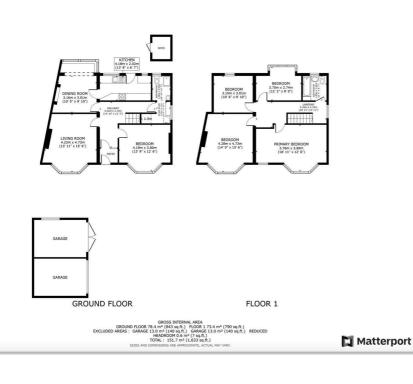

The bright neutrally decorated accommodation briefly comprises the entrance porch and welcoming hallway that gives access to two reception rooms to the front of the house and a dining room to the rear that leads directly into the fitted kitchen with access to the rear garden. The modern shower room with WC completes the ground floor.

A low rise staircase leads to the first floor landing and this gives access to the four well proportioned bedrooms and bathroom.

The property further benefits from a large rear garden, a garden to the front and a garage. An early viewing is genuinely recommended to avoid disappointment.

- Detatched House
- Four Bedroom
- Large Garden
- Garage
  - **Central Heating**
  - **Double Glazed**
- No Chain
- EPC Rating D