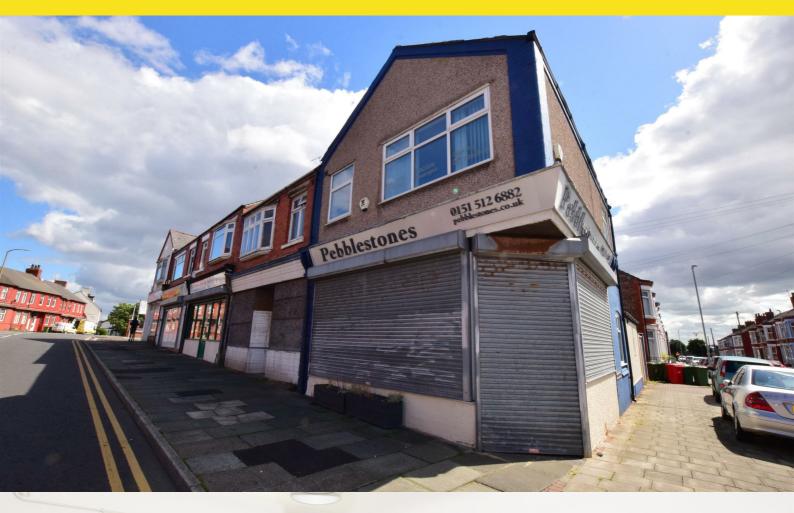

## 259 Poulton Road, Wallasey, CH44 4BT Price £139,995

A substantial and modernised commercial premises planned over two floors. Offering three large rooms to each floor plus a toilet/bathroom. Previously uses as therapy rooms, this would be ideal for a growing business requiring further office space or multiple rooms for various uses including treatments. In great condition and ready to trade from, this property is a great opportunity that must be viewed.

- 6 Large Reception Rooms
- End Terrace Property
- Commercial Status
- Moderised
- Two Toilets
- Outside Patio
- Secure Roller Shutters
- No Forward Chain
- EPC Rating