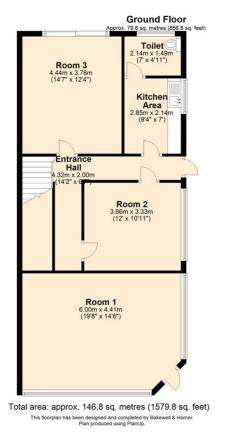

## 259 Poulton Road, Wallasey, CH44 4BT Price £139,995

A substantial and modernised commercial premises planned over two floors. Offering three large rooms to each floor plus a toilet/bathroom. Previously uses as therapy rooms, this would be ideal for a growing business requiring further office space or multiple rooms for various uses including treatments. In great condition and ready to trade from, this property is a great opportunity that must be viewed.

- 6 Large Reception Rooms
- End Terrace Property
- Commercial Status
- Moderised
- Two Toilets
- Outside Patio
- Secure Roller Shutters
- No Forward Chain
- EPC Rating