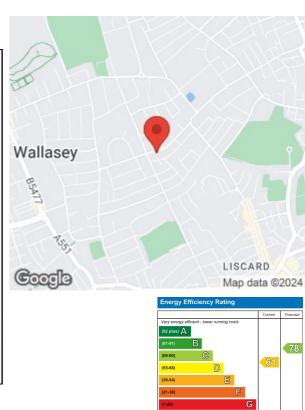

## 57 Malpas Road, Wallasey, CH45 4QH Offers In The Region Of £250,000

A stunning example of a four bedrooms semi detached property situated in a highly sought after residential area close to local schools and transport links. As well as the four bedrooms the property also comprises of two reception rooms, large modern kitchen, two bathrooms and large rear garden. The property also benefits from gas central heating and double glazing. This property is move in ready and needs to be seen to be appreciated! Viewing essential! EPC Rating

- Four Bedrooms
- Semi Detached Property
- Two Reception Rooms
- Large Modern Kitchen
- Two Bathrooms
- Large Rear Garden
- Double Glazing
- **Gas Central Heating**
- Sought After Area
- EPC Rating D