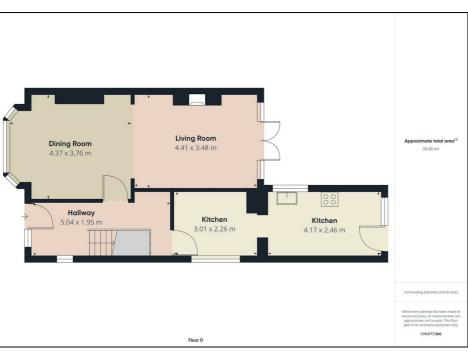

## 57 Malpas Road, Wallasey, CH45 4QH Offers In The Region Of £250,000

A stunning example of a four bedrooms semi detached property situated in a highly sought after residential area close to local schools and transport links. As well as the four bedrooms the property also comprises of two reception rooms, large modern kitchen, two bathrooms and large rear garden. The property also benefits from gas central heating and double glazing. This property is move in ready and needs to be seen to be appreciated! Viewing essential! EPC Rating

- Four Bedrooms
- Semi Detached Property
- Two Reception Rooms
- Large Modern Kitchen
- Two Bathrooms
- Large Rear Garden
- Double Glazing
- **Gas Central Heating**
- Sought After Area
- EPC Rating D