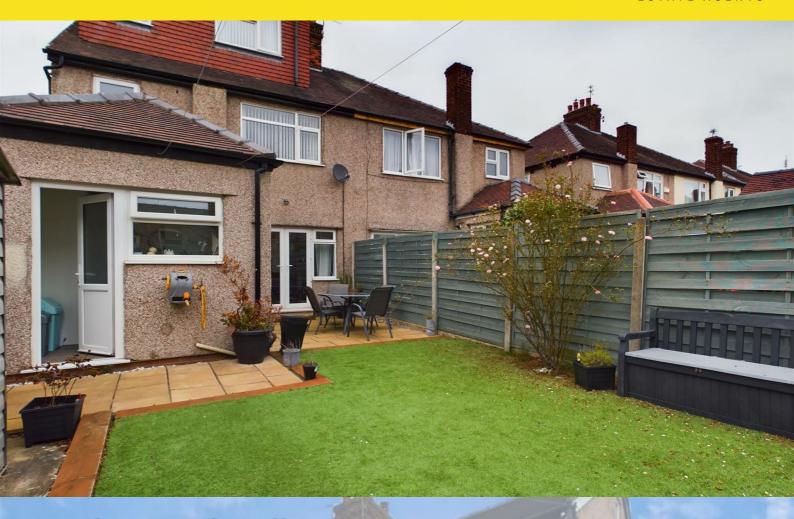

## 57 Malpas Road, Wallasey, CH45 4QH Offers In The Region Of £250,000

A stunning example of a four bedrooms semi detached property situated in a highly sought after residential area close to local schools and transport links. As well as the four bedrooms the property also comprises of two reception rooms, large modern kitchen, two bathrooms and large rear garden. The property also benefits from gas central heating and double glazing. This property is move in ready and needs to be seen to be appreciated! Viewing essential! EPC Rating

- Four Bedrooms
- Semi Detached Property
- Two Reception Rooms
- Large Modern Kitchen
- Two Bathrooms
- Large Rear Garden
- Double Glazing
- **Gas Central Heating**
- Sought After Area
- EPC Rating D