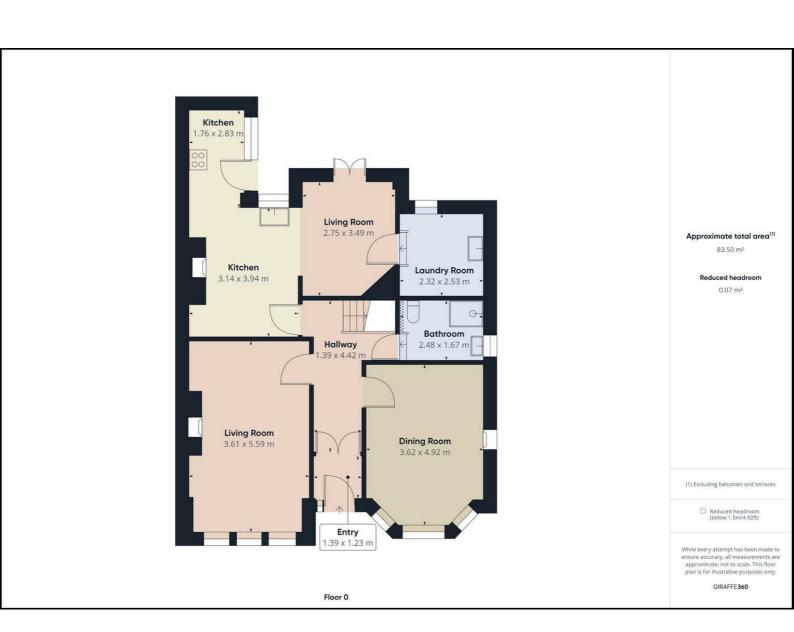

ESTATE AGENTS



## 33 Radnor Drive, Wallasey, CH45 7PS Offers In The Region Of £359,950















## 33 Radnor Drive, Wallasey, CH45 7PS Offers In The Region Of £359,950











https://www.bakewellhorner.co.uk









These particulars, whilst believed to be accurate are set out as a general outline only for guidance and do not constitute any part of an offer or contract. Intending purchasers should not rely on them as statements of representation of fact, but must satisfy themselves by inspection or otherwise as to their accuracy. No person in this firms employment has the authority to make or give any representation or warranty in respect of the property.