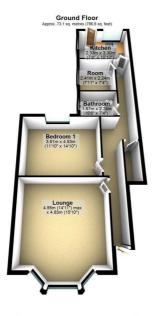

- Ground Floor Flat
- One Bedroom
- Spacious Lounge
- Double Master Bedroom
- Leasehold
- Communal Gardens
- Needs Some TLC

Total area: approx. 73.1 sq. metres (786.6 sq. feet)

This floorplan has been designed and completed by Bakiewell & Horner,
Plan produced using Plantup.