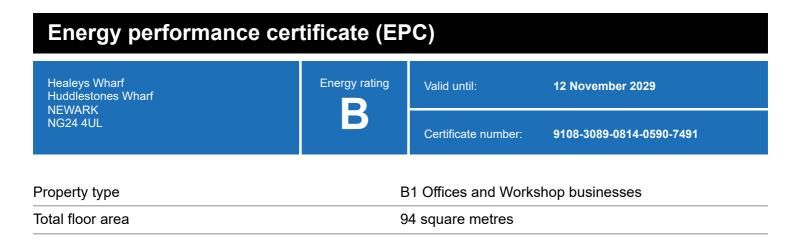

### **Energy rating and score**

This property's energy rating is B.

Properties get a rating from A+ (best) to G (worst) and a score.

The better the rating and score, the lower your property's carbon emissions are likely to be.