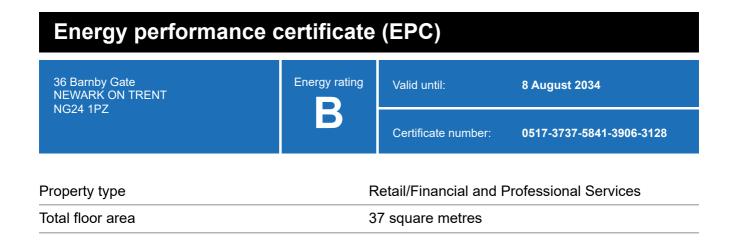

### **Energy rating and score**

This property's energy rating is B.

Properties get a rating from A+ (best) to G (worst) and a score.

The better the rating and score, the lower your property's carbon emissions are likely to be.