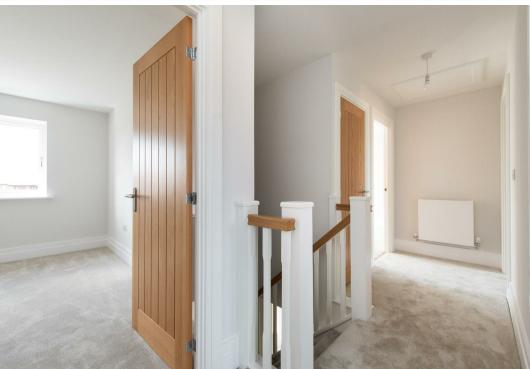

# **GROUND FLOOR**

Entrance hall with storage

Flexible kitchen, dining and family area with glazed French doors to the garden

Separate living room

Useful utility room and separate W/C

Underfloor heating

Spitfire signature staircase with oversized newels and oak handrail rising to the 1st floor

### **FINISHES**

- \* Bespoke fitted wardrobes
- \* Oak finish internal doors with polished chrome handles

- \* Turfed front and rear garden areas with paved patios and pathways (as shown on site plans)
- \* Motion activated, black up and down LED wall lights to front door and patio doors
- \* Electric vehicle charging point
- \* External waterproof socket and tap to rear of property