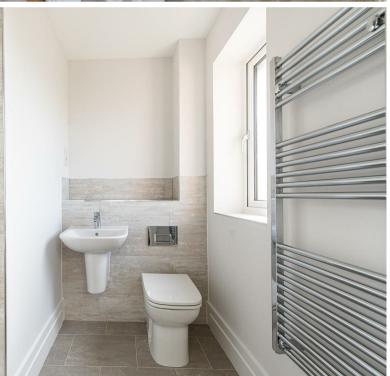

### **BATHROOMS**

- \* Sleek white sanitaryware with chrome fittings
- \* Toilets feature concealed cisterns with chrome flush plates
- \* Chrome heated towel rail