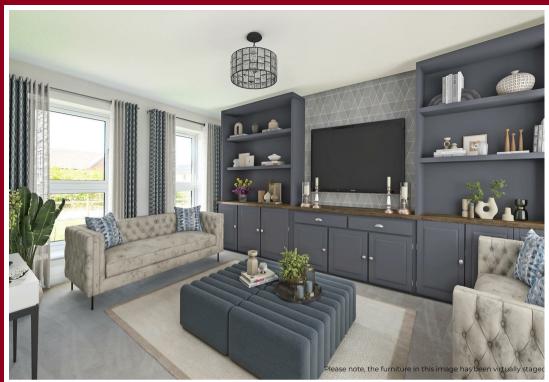

# **GROUND FLOOR**

Entrance hall with storage

Flexible kitchen, dining and family area with glazed French doors to the garden

Separate living room

Useful utility room and separate W/C

Underfloor heating

Spitfire signature staircase with oversized newels and oak handrail rising to the 1st floor

# CONTEMPORARY KITCHENS

- \* Designer statement shaker-style kitchen in Pebble Grey
- \* Integrated Bosch oven, combination microwave oven, and induction hob
- \* Integrated Bosch fridge/freezer and dishwasher
- \* Low-profile laminate worktops with feature full-height splashbacks

### PHOTOGRAPHY AND CGI'S

The images are virtually dressed and for indicative purposes only.

Roof and brick materials vary per home, please ask for specific plot details.

**GROUND FLOOR** 