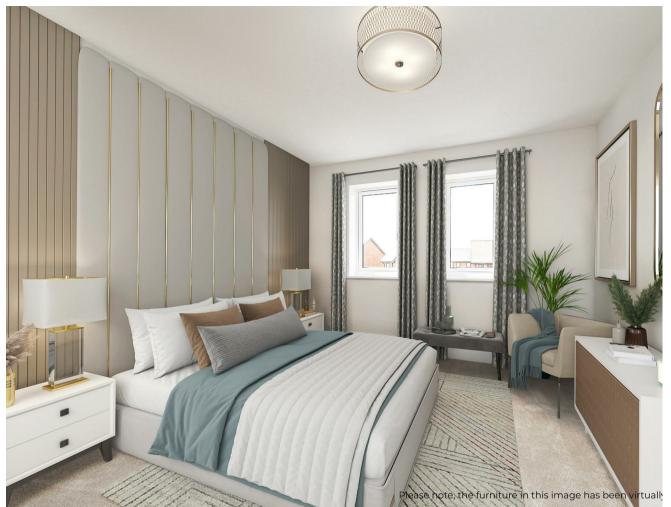

# FIRST FLOOR

Landing with storage

4 Double Bedrooms

Wardrobes to primary bedroom

Premium 4-piece family bathroom plus en suite

### **FINISHES**

- \* Bespoke fitted wardrobes
- \* Oak finish internal doors with polished chrome handles

- \* Turfed front and rear garden areas with paved patios and pathways (as shown on site plans)
- \* Motion activated, black up and down LED wall lights to front door and patio doors
- \* Electric vehicle charging point
- \* External waterproof socket and tap to rear of property

### PHOTOGRAPHY AND CGI'S

The images are virtually dressed and for indicative purposes only.

Roof and brick materials vary per home, please ask for specific plot details.

**GROUND FLOOR** 