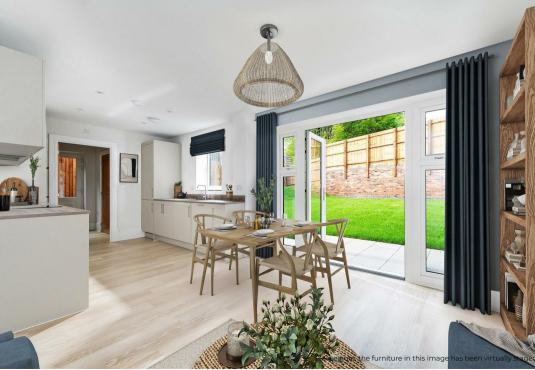

# **GROUND FLOOR**

Entrance hall with storage

Flexible kitchen, dining and family area with glazed French doors to the garden

Separate living room

Useful utility room and separate W/C

Underfloor heating

Spitfire signature staircase with oversized newels and oak handrail rising to the 1st floor

# DRIVEWAY, GARAGE & GARDEN

Double width driveway parking to the front, integral garage and turfed rear garden with paved patio, the rear affording a westerly aspect.