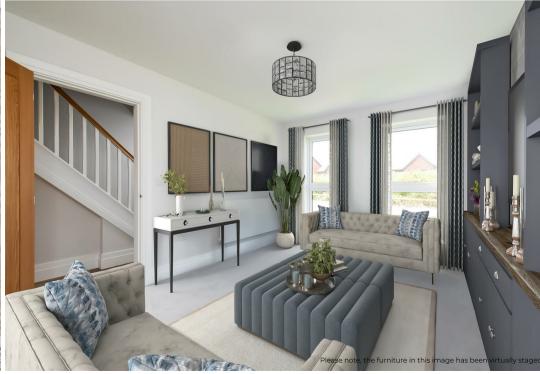

# **GROUND FLOOR**

Entrance hall with storage

Flexible kitchen, dining and family area with glazed French doors to the garden

Separate living room

Useful utility room and separate W/C

Underfloor heating

Spitfire signature staircase with oversized newels and oak handrail rising to the 1st floor