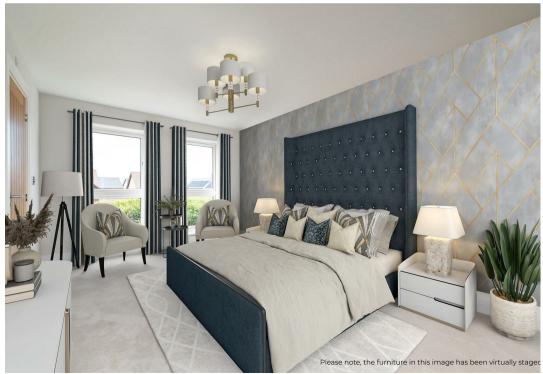

# FIRST FLOOR

Landing with storage

4 Double Bedrooms

Wardrobes to primary bedroom

Premium 4-piece family bathroom plus en suite

### **FINISHES**

- \* Bespoke fitted wardrobes
- \* Oak finish internal doors with polished chrome handles

- \* Turfed front and rear garden areas with paved patios and pathways (as shown on site plans)
- \* Motion activated, black up and down LED wall lights to front door and patio doors
- \* Electric vehicle charging point
- \* External waterproof socket and tap to rear of property

### PHOTOGRAPHY AND CGI'S

The images are virtually dressed and for indicative purposes only.

Roof and brick materials vary per home, please ask for specific plot details.

**GROUND FLOOR** 