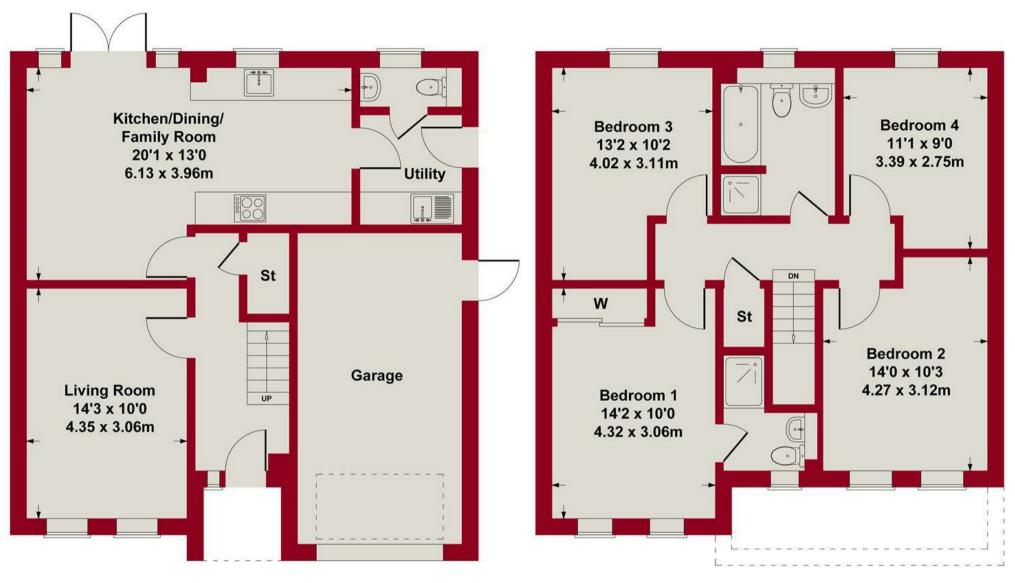

# **GROUND FLOOR**

Entrance hall with storage

Flexible kitchen, dining and family area with glazed French doors to the garden

Separate living room

Useful utility room and separate W/C

Underfloor heating

Spitfire signature staircase with oversized newels and oak handrail rising to the 1st floor

# FIRST FLOOR

Landing with storage

4 Double Bedrooms

Wardrobes to primary bedroom

Premium 4-piece family bathroom plus en suite

# DRIVEWAY, GARAGE & GARDEN

Double width driveway parking to the front, integral garage and turfed rear garden with paved patio, the rear affording a westerly aspect.

# **FIRST FLOOR**

Whilst every attempt has been made to ensure the accuracy of the floor plan contained here, measurements of doors, windows, rooms and any other items are approximate and no responsibility is taken for any error, omission, or mis-statement. This plan is for illustrative purposes only and should be used as such by any prospective purchaser or tenant. The services, systems and appliances shown have not been tested and no guarantee as to their operability or efficiency can be given.