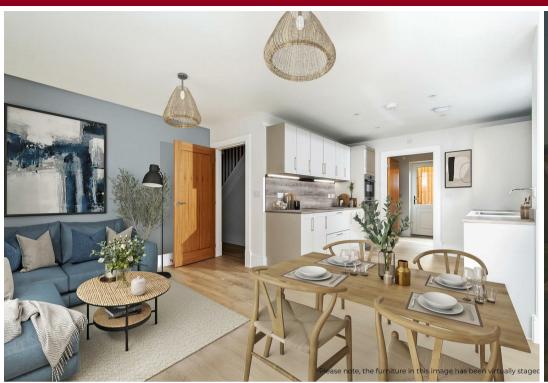

# **GROUND FLOOR**

Entrance hall with storage

Flexible kitchen, dining and family area with glazed French doors to the garden

Separate living room

Useful utility room and separate W/C

Underfloor heating

Spitfire signature staircase with oversized newels and oak handrail rising to the 1st floor

# CONTEMPORARY KITCHENS

- \* Designer statement shaker-style kitchen in Pebble Grey
- \* Integrated Bosch oven, combination microwave oven, and induction hob
- \* Integrated Bosch fridge/freezer and dishwasher
- \* Low-profile laminate worktops with feature full-height splashbacks