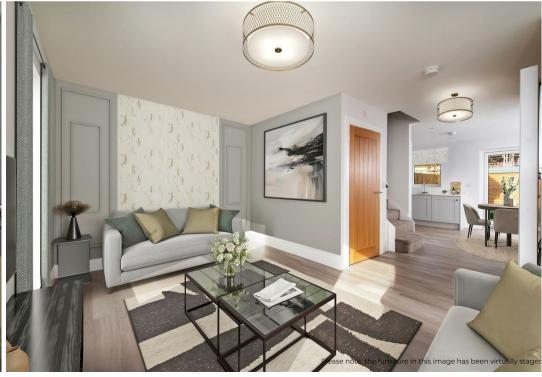

# ON THE GROUND FLOOR

Entrance hall with storage

Dual Aspect Living Room

Dining Kitchen with French Doors

Premium WC

Underfloor heating

Spitfire signature staircase with oversized newels and oak handrail rising to the 1st floor

### CONTEMPORARY KITCHENS

- \* Designer shaker-style kitchen
- \* Integrated Bosch oven and induction hob
- \* Integrated Bosch fridge/freezer and dishwasher
- \* Integrated washer/dryer
- \* Low-profile laminate worktops with feature full-height splashbacks

### **BATHROOMS**

- \* Sleek white sanitaryware with chrome fittings
- \* Toilets feature concealed cisterns with chrome flush plates
- \* Chrome heated towel rail

#### **FINISHES**

- \* Bespoke fitted wardrobes
- \* Oak finish internal doors with polished chrome handles

## HEATING AND FLECTRICAL

- \* Heating and hot water provided by an energy efficient air source heat pump
- \* Underfloor heating to the ground floor. Thermostatic radiators to the 1st floor
- \* Low energy lighting throughout with LED downlights to the kitchen and bathroom