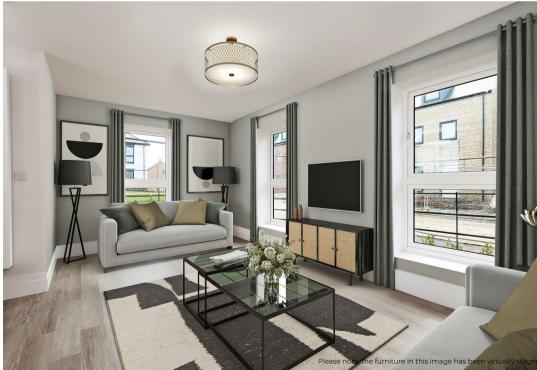

# ON THE GROUND FLOOR

Entrance hall with storage

Dual Aspect Living Room

Dining Kitchen with French Doors

Premium WC

Underfloor heating

Spitfire signature staircase with oversized newels and oak handrail rising to the 1st floor