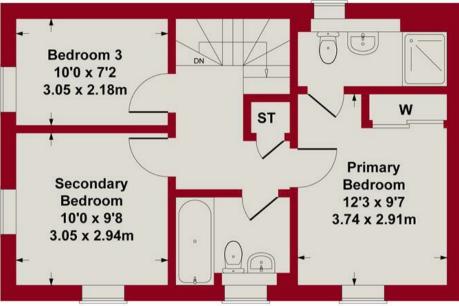

# ON THE 1ST FLOOR

Landing with storage

Primary bedroom with wardrobes

2 further bedrooms

Premium bathroom plus en suite