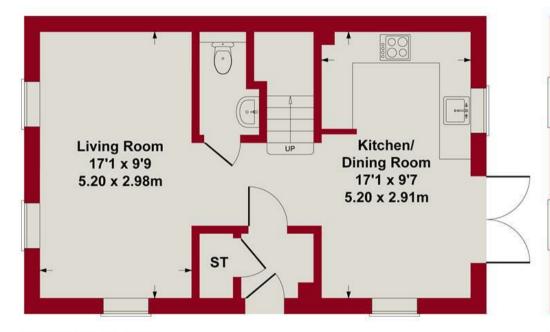

# ON THE GROUND FLOOR

Entrance hall with storage

Dual Aspect Living Room

Dining Kitchen with French Doors

Premium WC

Underfloor heating

Spitfire signature staircase with oversized newels and oak handrail rising to the 1st floor

# **DRIVEWAY & GARDEN**

A corner plot with double width driveway parking at the rear and access to the turfed rear garden with paved patio and bike store.