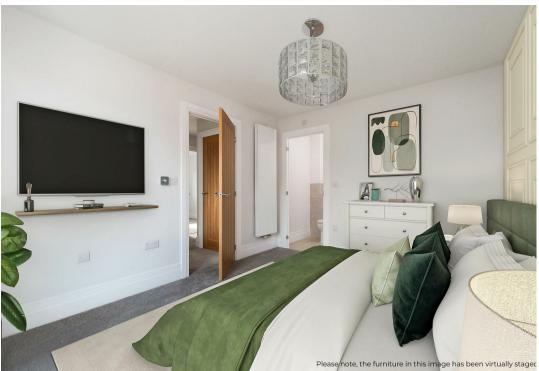

# ON THE 1ST FLOOR

Landing with storage

Primary bedroom with wardrobes

2 further bedrooms

Premium bathroom plus en suite

### **BATHROOMS**

- \* Sleek white sanitaryware with chrome fittings
- \* Toilets feature concealed cisterns with chrome flush plates
- \* Chrome heated towel rail

#### **FINISHES**

- \* Bespoke fitted wardrobes
- \* Oak finish internal doors with polished chrome handles