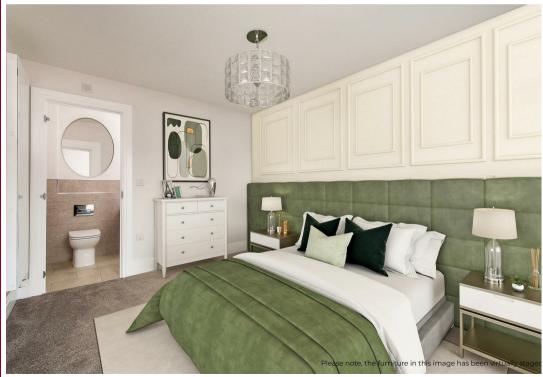

# ON THE 1ST FLOOR

Landing with storage

Primary bedroom with wardrobes

2 further bedrooms

Premium bathroom plus en suite

### **BATHROOMS**

- \* Sleek white sanitaryware with chrome fittings
- \* Toilets feature concealed cisterns with chrome flush plates
- \* Chrome heated towel rail

#### **FINISHES**

- \* Bespoke fitted wardrobes
- \* Oak finish internal doors with polished chrome handles