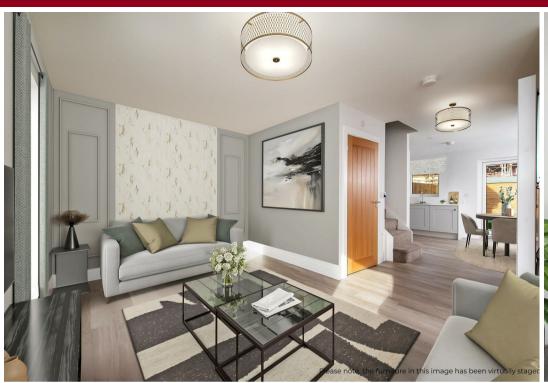

# ON THE GROUND FLOOR

Entrance hall with storage

Dual Aspect Living Room

Dining Kitchen with French Doors

Premium WC

Underfloor heating

Spitfire signature staircase with oversized newels and oak handrail rising to the 1st floor

### CONTEMPORARY KITCHENS

- \* Designer shaker-style kitchen
- \* Integrated Bosch oven and induction hob
- \* Integrated Bosch fridge/freezer and dishwasher
- \* Integrated washer/dryer
- \* Low-profile laminate worktops with feature full-height splashbacks

### **BATHROOMS**

- \* Sleek white sanitaryware with chrome fittings
- \* Toilets feature concealed cisterns with chrome flush plates
- \* Chrome heated towel rail

#### **FINISHES**

- \* Bespoke fitted wardrobes
- \* Oak finish internal doors with polished chrome handles

## HEATING AND FLECTRICAL

- \* Heating and hot water provided by an energy efficient air source heat pump
- \* Underfloor heating to the ground floor. Thermostatic radiators to the 1st floor
- \* Low energy lighting throughout with LED downlights to the kitchen and bathroom