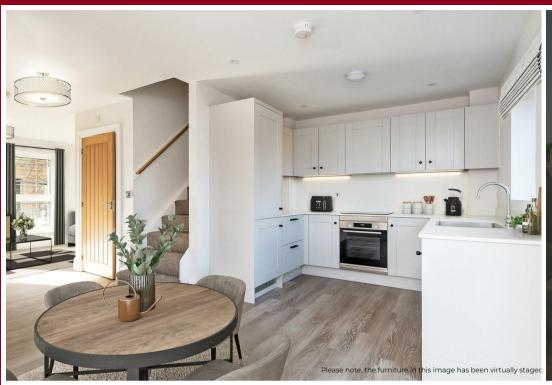

# ON THE GROUND FLOOR

Entrance hall with storage

Dual Aspect Living Room

Dining Kitchen with French Doors

Premium WC

Underfloor heating

Spitfire signature staircase with oversized newels and oak handrail rising to the 1st floor

### CONTEMPORARY KITCHENS

- \* Designer shaker-style kitchen
- \* Integrated Bosch oven and induction hob
- \* Integrated Bosch fridge/freezer and dishwasher
- \* Integrated washer/dryer
- \* Low-profile laminate worktops with feature full-height splashbacks