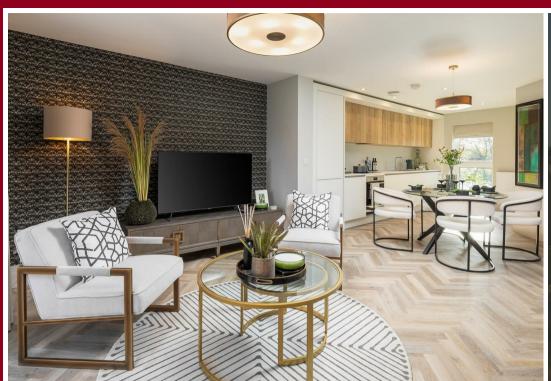

### ON THE GROUND FLOOR

Hallway with storage

Large open plan kitchen, dining and living area

French doors onto the rear garden

Ground floor W/C

Underfloor heating

Spitfire signature staircase with oversized newels and oak handrail rising to the 1st floor

#### **SPECIFICATION**

CONTEMPORARY KITCHENS

- \* Designer shaker-style kitchen
- \* Integrated Bosch oven and induction hob
- \* Integrated Bosch fridge/freezer and dishwasher
- \* Integrated washer/dryer
- \* Low-profile laminate worktops with feature full-height splashbacks