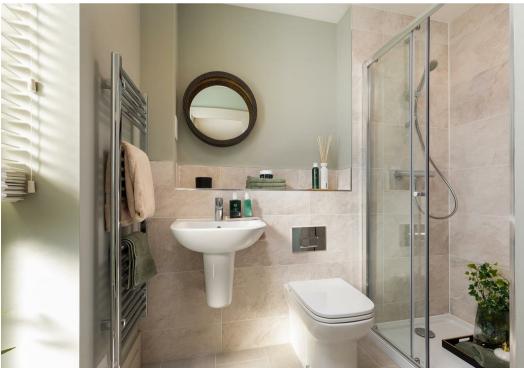

#### **BATHROOMS**

- \* Sleek white sanitaryware with chrome fittings
- \* Toilets feature concealed cisterns with chrome flush plates
- \* Chrome heated towel rail