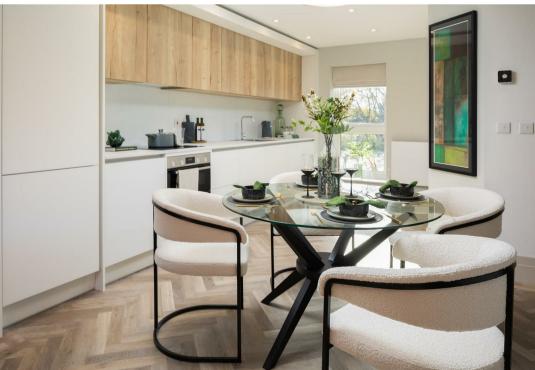

### ON THE GROUND FLOOR

Hallway with storage

Large open plan kitchen, dining and living area

French doors onto the rear garden

Ground floor W/C

Underfloor heating

Spitfire signature staircase with oversized newels and oak handrail rising to the 1st floor

#### **SPECIFICATION**

CONTEMPORARY KITCHENS

- \* Designer shaker-style kitchen
- \* Integrated Bosch oven and induction hob
- \* Integrated Bosch fridge/freezer and dishwasher
- \* Integrated washer/dryer
- \* Low-profile laminate worktops with feature full-height splashbacks