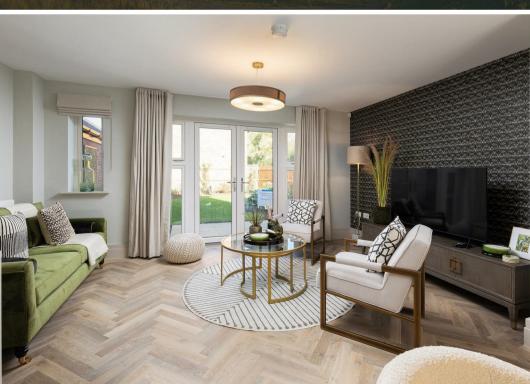

### ON THE GROUND FLOOR

Hallway with storage

Large open plan kitchen, dining and living area

French doors onto the rear garden

Ground floor W/C

Underfloor heating

Spitfire signature staircase with oversized newels and oak handrail rising to the 1st floor

#### **SPECIFICATION**

CONTEMPORARY KITCHENS

- \* Designer shaker-style kitchen
- \* Integrated Bosch oven and induction hob
- \* Integrated Bosch fridge/freezer and dishwasher
- \* Integrated washer/dryer
- \* Low-profile laminate worktops with feature full-height splashbacks