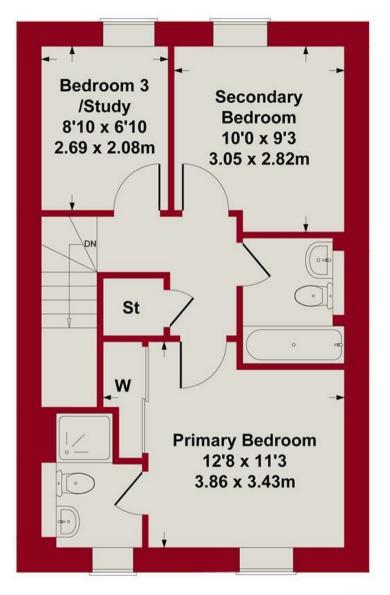

#### ON THE FIRST FLOOR

Landing with storage

Primary bedroom with wardrobes

2 further bedrooms

Premium bathroom plus en suite

## **FIRST FLOOR**

Whilst every attempt has been made to ensure the accuracy of the floor plan contained here, measurements of doors, windows, rooms and any other items are approximate and no responsibility is taken for any error, omission, or mis-statement. This plan is for illustrative purposes only and should be used as such by any prospective purchaser or tenant. The services, systems and appliances shown have not been tested and no guarantee as to their operability or efficiency can be given.