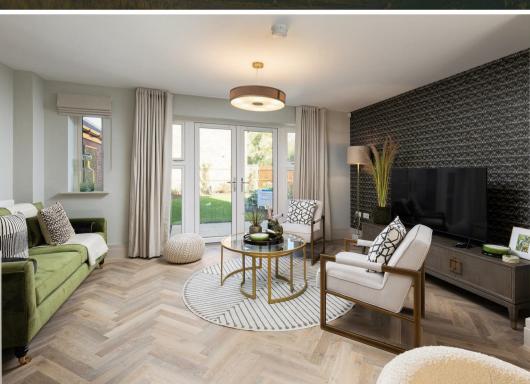

### ON THE GROUND FLOOR

Hallway with storage

Large open plan kitchen, dining and living area

French doors onto the rear garden

Ground floor W/C

Underfloor heating

Spitfire signature staircase with oversized newels and oak handrail rising to the 1st floor

### CONTEMPORARY KITCHENS

- \* Designer shaker-style kitchen
- \* Integrated Bosch oven and induction hob
- \* Integrated Bosch fridge/freezer and dishwasher
- \* Integrated washer/dryer
- \* Low-profile laminate worktops with feature full-height splashbacks