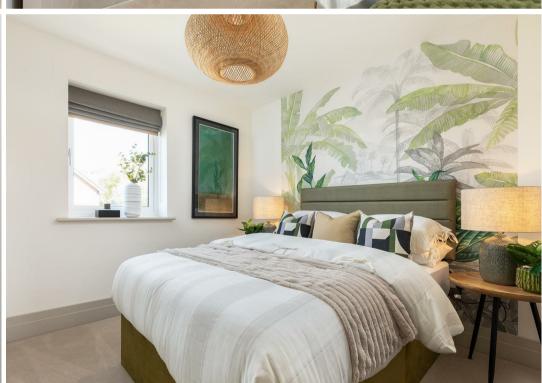

#### ON THE FIRST FLOOR

Landing with storage

Primary bedroom with wardrobes

2 further bedrooms

Premium bathroom plus en suite

#### **FINISHES**

- \* Bespoke fitted wardrobes
- \* Oak finish internal doors with polished chrome handles

- \* Turfed front and rear garden areas with paved patios and pathways (as shown on site plans)
- \* Motion activated, black up and down LED wall lights to front door and patio doors
- \* Electric vehicle charging point
- \* External waterproof socket and tap to rear of property