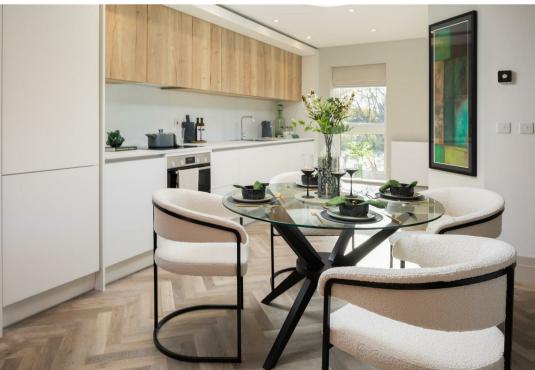

### ON THE GROUND FLOOR

Hallway with storage

Large open plan kitchen, dining and living area

French doors onto the rear garden

Ground floor W/C

Underfloor heating

Spitfire signature staircase with oversized newels and oak handrail rising to the 1st floor

### CONTEMPORARY KITCHENS

- \* Designer shaker-style kitchen
- \* Integrated Bosch oven and induction hob
- \* Integrated Bosch fridge/freezer and dishwasher
- \* Integrated washer/dryer
- \* Low-profile laminate worktops with feature full-height splashbacks