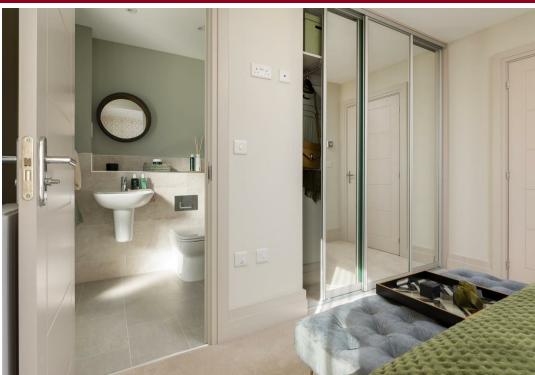

#### ON THE FIRST FLOOR

Landing with storage

Primary bedroom with wardrobes

2 further bedrooms

Premium bathroom plus en suite

#### **FINISHES**

- \* Bespoke fitted wardrobes
- \* Oak finish internal doors with polished chrome handles

- \* Turfed front and rear garden areas with paved patios and pathways (as shown on site plans)
- \* Motion activated, black up and down LED wall lights to front door and patio doors
- \* Electric vehicle charging point
- \* External waterproof socket and tap to rear of property