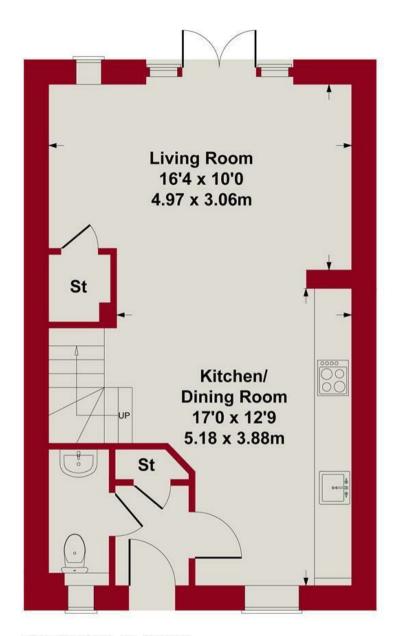

### ON THE GROUND FLOOR

Hallway with storage

Large open plan kitchen, dining and living area

French doors onto the rear garden

Ground floor W/C

Underfloor heating

Spitfire signature staircase with oversized newels and oak handrail rising to the 1st floor

## **GROUND FLOOR**