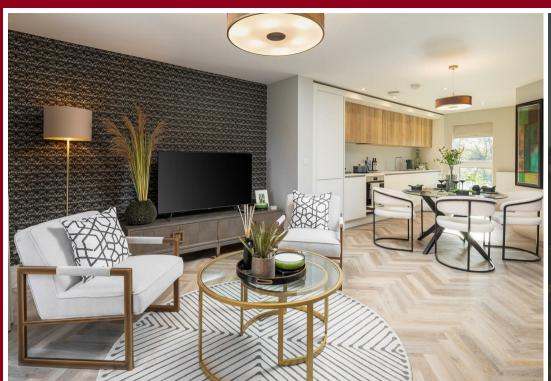

### ON THE GROUND FLOOR

Hallway with storage

Large open plan kitchen, dining and living area

French doors onto the rear garden

Ground floor W/C

Underfloor heating

Spitfire signature staircase with oversized newels and oak handrail rising to the 1st floor

### CONTEMPORARY KITCHENS

- \* Designer shaker-style kitchen
- \* Integrated Bosch oven and induction hob
- \* Integrated Bosch fridge/freezer and dishwasher
- \* Integrated washer/dryer
- \* Low-profile laminate worktops with feature full-height splashbacks