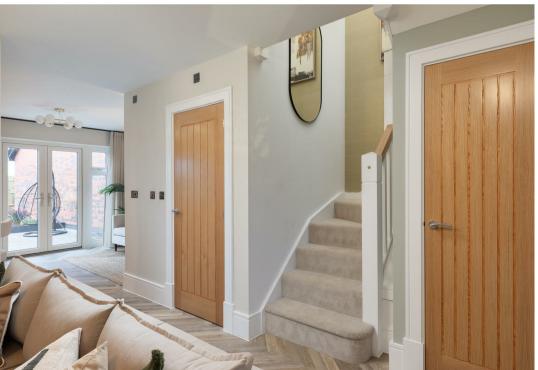

Spitfire signature staircase with oversized newels and oak handrail rising to the 1st floor

#### **FINISHES**

- \* Bespoke fitted wardrobes
- \* Oak finish internal doors with polished chrome handles

- \* Turfed front and rear garden areas with paved patios and pathways (as shown on site plans)
- \* Motion activated, black up and down LED wall lights to front door and patio doors
- \* Electric vehicle charging point
- \* External waterproof socket and tap to rear of property