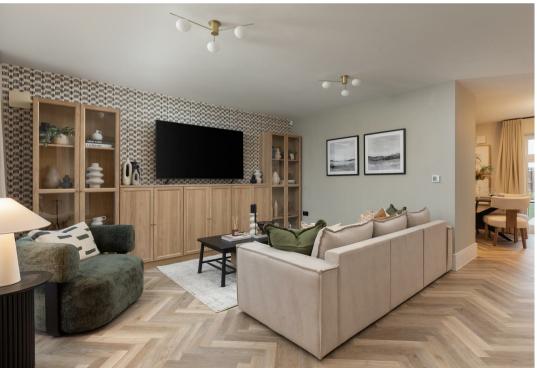

#### GROUND FLOOR ACCOMMODATION

Hallway with storage

A large open plan kitchen, dining and living area with French doors onto the rear garden Separate living room

Ground floor W/C

Useful utility room

Underfloor heating