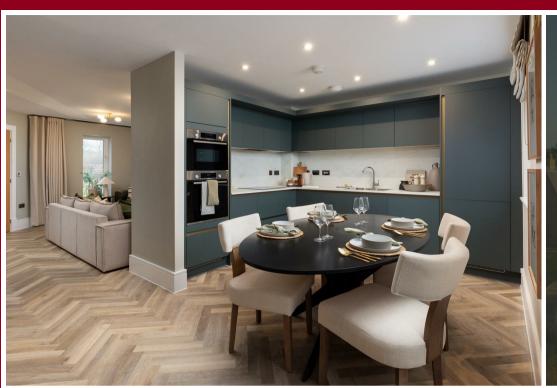

#### GROUND FLOOR ACCOMMODATION

Hallway with storage

A large open plan kitchen, dining and living area with French doors onto the rear garden Separate living room

Ground floor W/C

Useful utility room

Underfloor heating

#### CONTEMPORARY KITCHENS

- \* Designer shaker-style kitchen
- \* Integrated Bosch oven and induction hob
- \* Integrated Bosch fridge/freezer and dishwasher
- \* Low-profile laminate worktops with feature full-height splashbacks