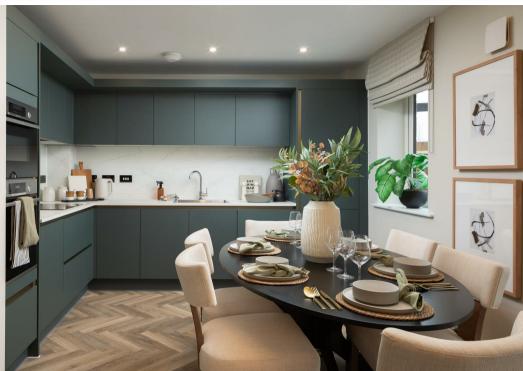

#### GROUND FLOOR ACCOMMODATION

Hallway with storage

A large open plan kitchen, dining and living area with French doors onto the rear garden Separate living room

Ground floor W/C

Useful utility room

Underfloor heating

#### CONTEMPORARY KITCHENS

- \* Designer shaker-style kitchen
- \* Integrated Bosch oven and induction hob
- \* Integrated Bosch fridge/freezer and dishwasher
- \* Low-profile laminate worktops with feature full-height splashbacks