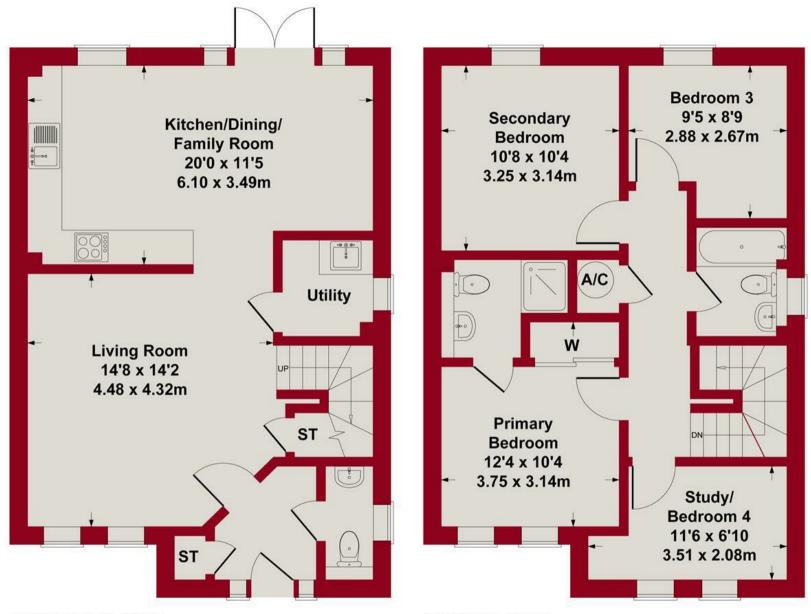

#### GROUND FLOOR ACCOMMODATION

Hallway with storage

A large open plan kitchen, dining and living area with French doors onto the rear garden Separate living room

Ground floor W/C

Useful utility room

Underfloor heating

Spitfire signature staircase with oversized newels and oak handrail rising to the 1st floor

#### FIRST FLOOR ACCOMMODATION

Landing with storage

Primary bedroom with wardrobes

3 further bedrooms

Premium bathroom plus en suite

### **GROUND FLOOR**

## **FIRST FLOOR**

Whilst every attempt has been made to ensure the accuracy of the floor plan contained here, measurements of doors, windows, rooms and any other items are approximate and no responsibility is taken for any error, omission, or mis-statement. This plan is for illustrative purposes only and should be used as such by any prospective purchaser or tenant. The services, systems and appliances shown have not been tested and no guarantee as to their operability or efficiency can be given.