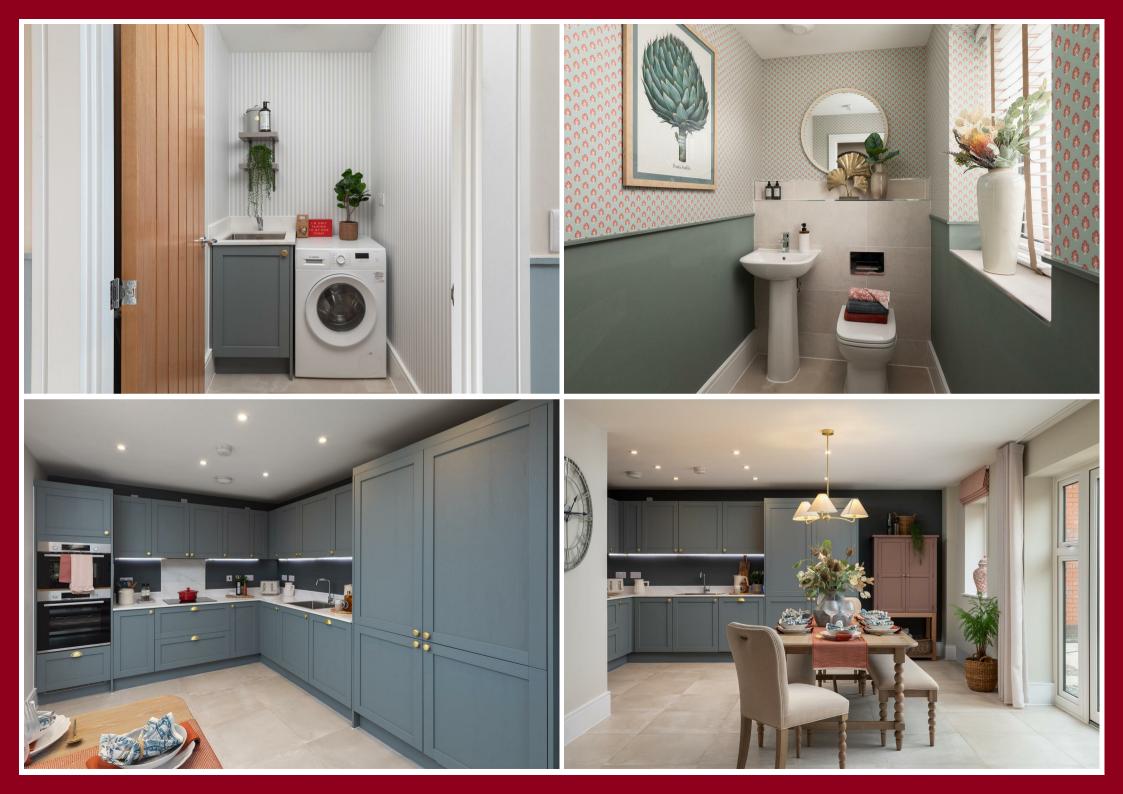

#### GROUND FLOOR ACCOMMODATION

Hallway with storage

A large open plan kitchen, dining and living area with French doors onto the rear garden Separate living room Ground floor W/C

Useful utility room

Underfloor heating

#### SPECIFICATION

CONTEMPORARY KITCHENS

- \* Designer shaker-style kitchen
- \* Integrated Bosch oven and induction hob
- \* Integrated Bosch fridge/freezer and dishwasher
- \* Low-profile laminate worktops with feature full-height splashbacks

#### BATHROOMS

- \* Sleek white sanitaryware with chrome fittings
- \* Toilets feature concealed cisterns with chrome flush plates
- \* Chrome heated towel rail

#### FINISHES

- \* Bespoke fitted wardrobes
- \* Oak finish internal doors with polished chrome handles

- Westerly Facing Rear Garden
- Utility and GF W/C
- Electric Vehicle Charging Point
- Two-Year Homeowner Warranty and 10-Year \*
   Structural Warranty \*