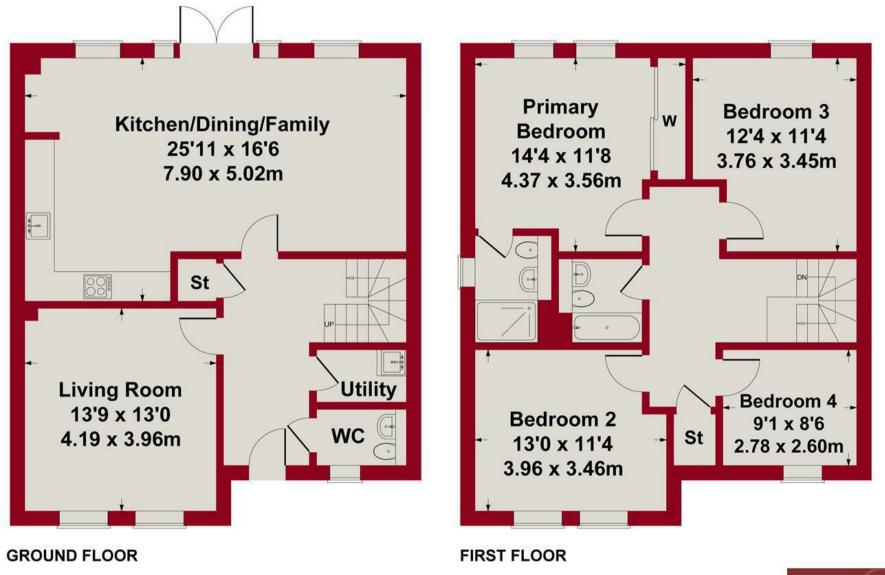

#### GROUND FLOOR ACCOMMODATION

Hallway with storage

A large open plan kitchen, dining and living area with French doors onto the rear garden Separate living room Ground floor W/C

Useful utility room

Underfloor heating

#### FIRST FLOOR ACCOMMODATION

Landing with storage Primary bedroom with wardrobes 3 further bedrooms Premium bathroom plus en suite

#### DRIVEWAY, GARAGE, & GARDEN

A double length driveway provides parking to the front of garage. There is side access to the westerly facing rear garden with paved patio area and lawn.