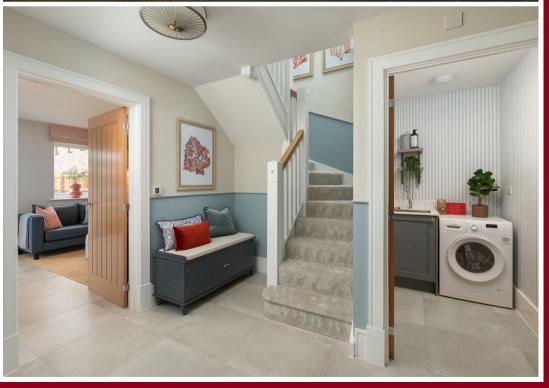

#### GROUND FLOOR ACCOMMODATION

Hallway with storage

A large open plan kitchen, dining and living area with French doors onto the rear garden Separate living room Ground floor W/C

Useful utility room

Underfloor heating

Spitfire signature staircase with oversized newels and oak handrail rising to the 1st floor