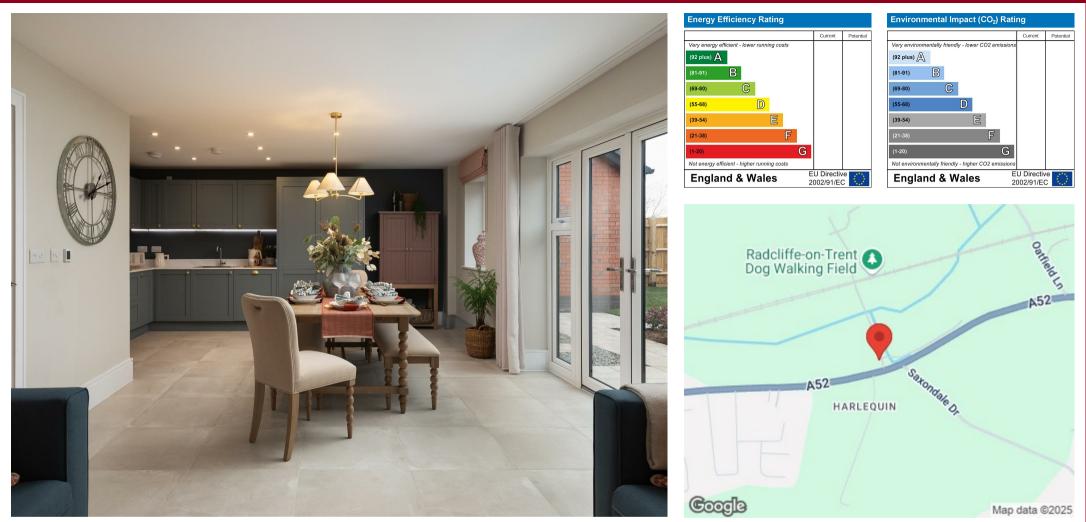

#### GROUND FLOOR ACCOMMODATION

Hallway with storage

A large open plan kitchen, dining and living area with French doors onto the rear garden Separate living room Ground floor W/C

Useful utility room

Underfloor heating

#### HEATING AND ELECTRICAL

- $^{
  m r}\,$  \* Heating and hot water provided by an energy efficient air source heat pump
- \* Underfloor heating to the ground floor. Thermostatic radiators to the 1st floor
- \* Low energy lighting throughout with LED downlights to the kitchen and bathroom

#### THE LOCAL AREA

Radcliffe on Trent is a charming village that offers the perfect blend of tranquillity and convenience. The village boasts a wealth of amenities that cater for everyday needs and more. The village centre presents a convenience store, post office, library and a range of independent shops, together offering unique finds alongside everyday essentials. There is also a local butcher and bakery in the village, ensuring the essentials are only ever a short journey away.

Radcliffe on Trent enjoys village schools that range from nursery through to sixth form, putting a child's entire educational journey on the doorstep. It is well connected with excellent road and rail links. The village is accessible via the A52, which connects to Nottingham, Bingham, Grantham and the A46 for direct routes to Newark-on-Trent, Lincoln and Leicester as well as enjoying a regular and frequent bus service, and a direct train service to Nottingham.