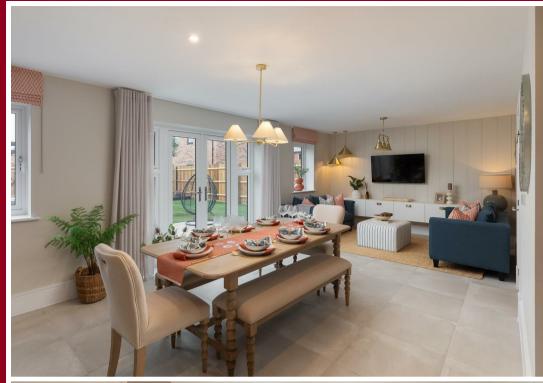

#### GROUND FLOOR ACCOMMODATION

Hallway with storage

A large open plan kitchen, dining and living area with French doors onto the rear garden Separate living room Ground floor W/C

Useful utility room

Underfloor heating

#### SPECIFICATION

CONTEMPORARY KITCHENS

- \* Designer shaker-style kitchen
- \* Integrated Bosch oven and induction hob
- \* Integrated Bosch fridge/freezer and dishwasher
- \* Low-profile laminate worktops with feature full-height splashbacks