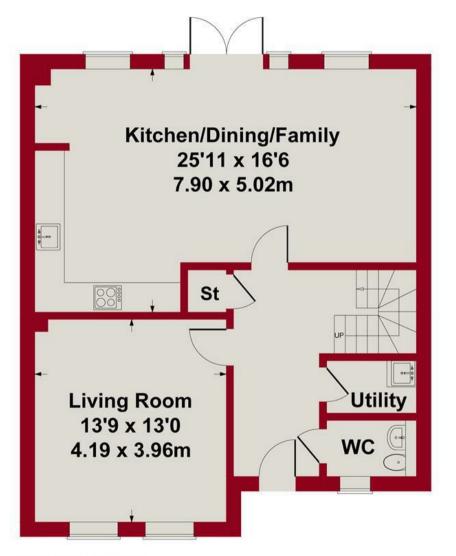

# GROUND FLOOR ACCOMMODATION

Hallway with storage

A large open plan kitchen, dining and living area with French doors onto the rear garden Separate living room

Ground floor W/C

Useful utility room

Underfloor heating

## FIRST FLOOR ACCOMMODATION

Landing with storage

Primary bedroom with wardrobes

3 further bedrooms

Premium bathroom plus en suite

**GROUND FLOOR** 

**FIRST FLOOR** 

Whilst every attempt has been made to ensure the accuracy of the floor plan contained here, measurements of doors, windows, rooms and any other items are approximate and no responsibility is taken for any error, omission, or mis-statement. This plan is for illustrative purposes only and should be used as such by any prospective purchaser or tenant. The services, systems and appliances shown have not been tested and no guarantee as to their operability or efficiency can be given.