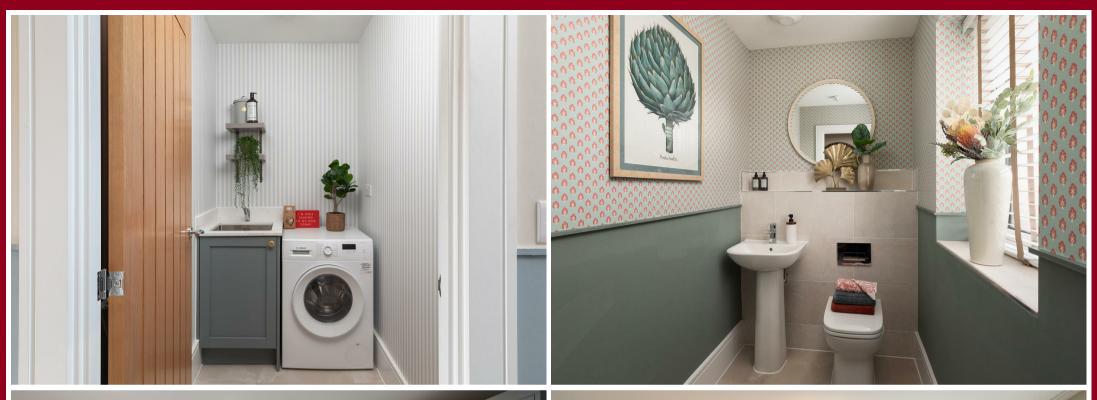

# GROUND FLOOR ACCOMMODATION

Hallway with storage

A large open plan kitchen, dining and living area with French doors onto the rear garden Separate living room

Ground floor W/C

Useful utility room

Underfloor heating

## **BATHROOMS**

- \* Sleek white sanitaryware with chrome fittings
- \* Toilets feature concealed cisterns with chrome flush plates
- \* Chrome heated towel rail

#### HEATING AND FLECTRICAL

- \* Heating and hot water provided by an energy efficient air source heat pump
- \* Underfloor heating to the ground floor. Thermostatic radiators to the 1st floor
- \* Low energy lighting throughout with LED downlights to the kitchen and bathroom