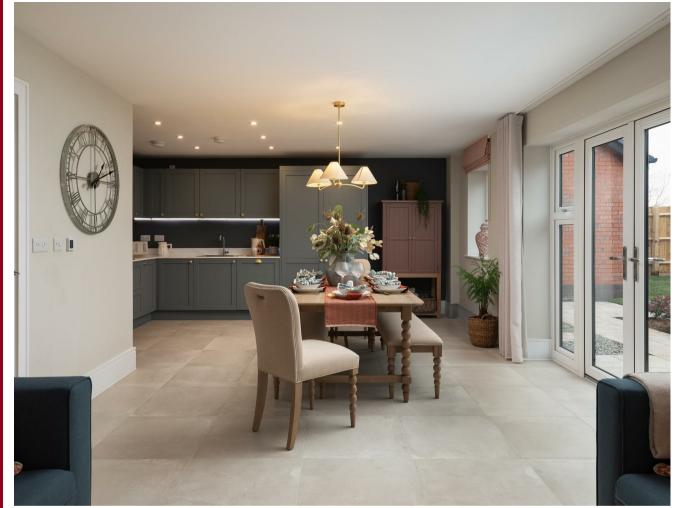

# GROUND FLOOR ACCOMMODATION

Hallway with storage

A large open plan kitchen, dining and living area with French doors onto the rear garden Separate living room

Ground floor W/C

Useful utility room

Underfloor heating

# CONTEMPORARY KITCHENS

- \* Designer shaker-style kitchen
- \* Integrated Bosch oven and induction hob
- \* Integrated Bosch fridge/freezer and dishwasher
- \* Low-profile laminate worktops with feature full-height splashbacks