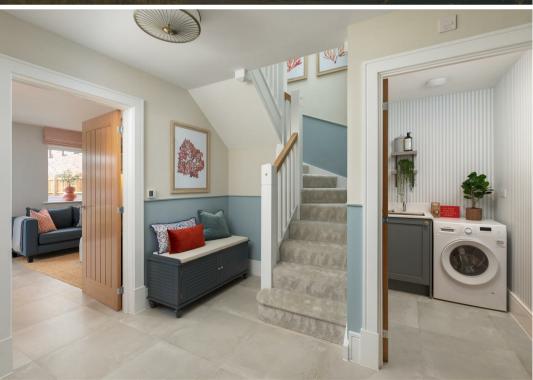

# GROUND FLOOR ACCOMMODATION

Hallway with storage

A large open plan kitchen, dining and living area with French doors onto the rear garden Separate living room

Ground floor W/C

Useful utility room

Underfloor heating

Spitfire signature staircase with oversized newels and oak handrail rising to the 1st floor