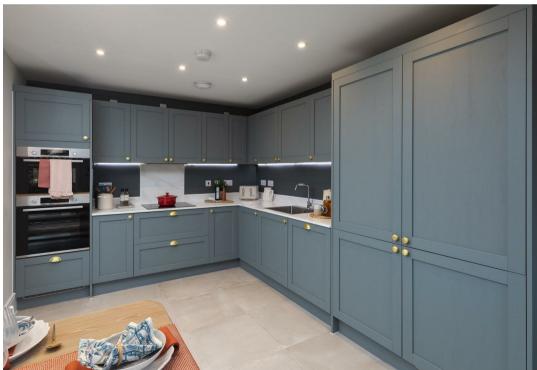

# CONTEMPORARY KITCHENS

- \* Designer shaker-style kitchen
- \* Integrated Bosch oven and induction hob
- \* Integrated Bosch fridge/freezer and dishwasher
- \* Low-profile laminate worktops with feature full-height splashbacks

#### HEATING AND FLECTRICAL

- \* Heating and hot water provided by an energy efficient air source heat pump
- \* Underfloor heating to the ground floor. Thermostatic radiators to the 1st floor
- \* Low energy lighting throughout with LED downlights to the kitchen and bathroom