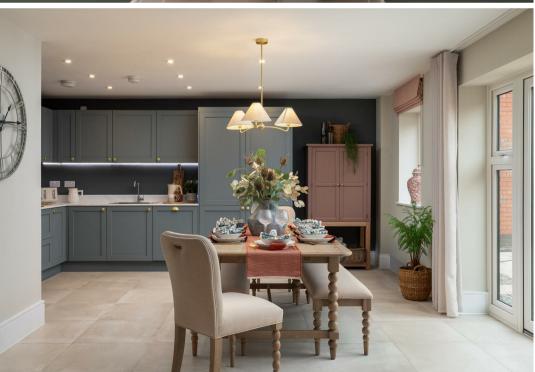

# GROUND FLOOR ACCOMMODATION

Hallway with storage

A large open plan kitchen, dining and living area with French doors onto the rear garden Separate living room

Ground floor W/C

Useful utility room

Underfloor heating

# CONTEMPORARY KITCHENS

- \* Designer shaker-style kitchen
- \* Integrated Bosch oven and induction hob
- \* Integrated Bosch fridge/freezer and dishwasher
- \* Low-profile laminate worktops with feature full-height splashbacks