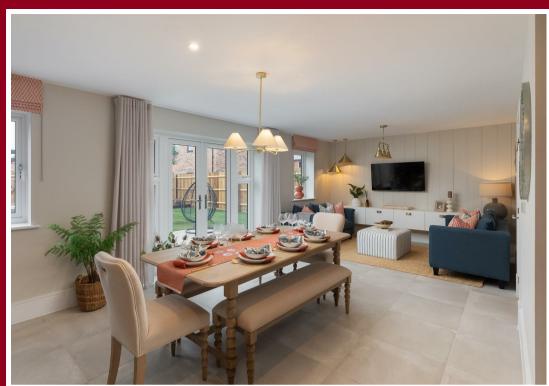

# GROUND FLOOR ACCOMMODATION

Hallway with storage

A large open plan kitchen, dining and living area with French doors onto the rear garden Separate living room

Ground floor W/C

Useful utility room

Underfloor heating