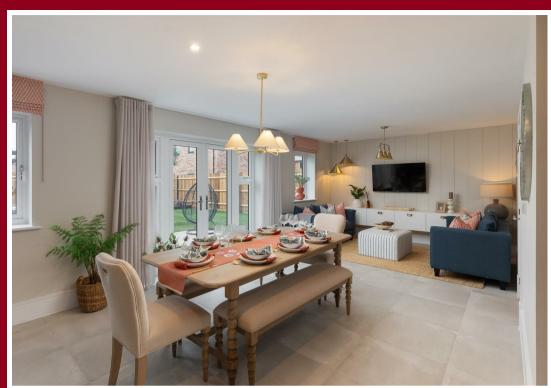

## **GROUND FLOOR ACCOMMODATION**

Hallway with storage

A large open plan kitchen, dining and living area with French doors onto the rear garden Separate living room

Ground floor W/C

Useful utility room

Underfloor heating

## CONTEMPORARY KITCHENS

- \* Designer shaker-style kitchen
- \* Integrated Bosch oven and induction hob
- \* Integrated Bosch fridge/freezer and dishwasher
- \* Low-profile laminate worktops with feature full-height splashbacks