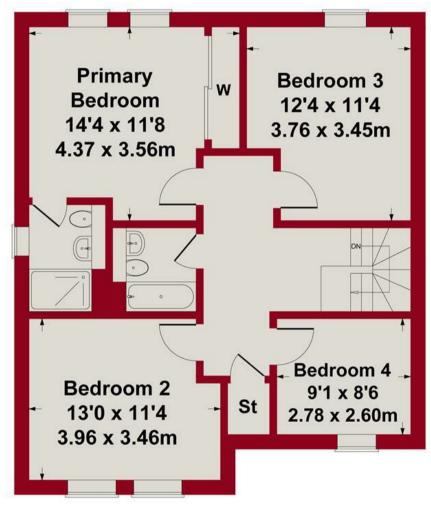

## FIRST FLOOR ACCOMMODATION

Landing with storage

Primary bedroom with wardrobes

3 further bedrooms

Premium bathroom plus en suite

**GROUND FLOOR** 

**FIRST FLOOR** 

Whilst every attempt has been made to ensure the accuracy of the floor plan contained here, measurements of doors, windows, rooms and any other items are approximate and no responsibility is taken for any error, omission, or mis-statement. This plan is for illustrative purposes only and should be used as such by any prospective purchaser or tenant. The services, systems and appliances shown have not been tested and no guarantee as to their operability or efficiency can be given.