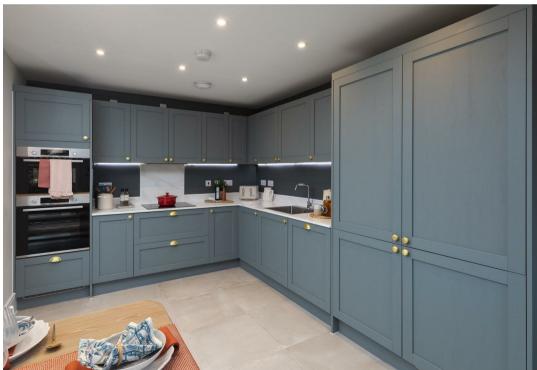

## **GROUND FLOOR ACCOMMODATION**

Hallway with storage

A large open plan kitchen, dining and living area with French doors onto the rear garden Separate living room

Ground floor W/C

Useful utility room

Underfloor heating

## CONTEMPORARY KITCHENS

- \* Designer shaker-style kitchen
- \* Integrated Bosch oven and induction hob
- \* Integrated Bosch fridge/freezer and dishwasher
- \* Low-profile laminate worktops with feature full-height splashbacks