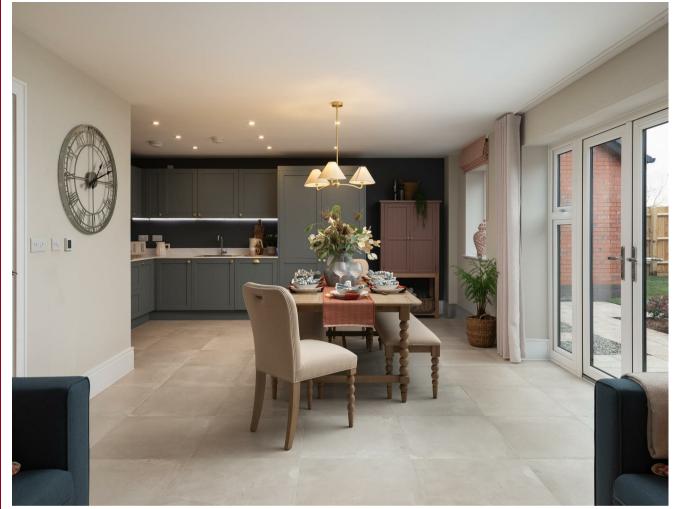

## **GROUND FLOOR ACCOMMODATION**

Hallway with storage

A large open plan kitchen, dining and living area with French doors onto the rear garden Separate living room

Ground floor W/C

Useful utility room

Underfloor heating

## CONTEMPORARY KITCHENS

- \* Designer shaker-style kitchen
- \* Integrated Bosch oven and induction hob
- \* Integrated Bosch fridge/freezer and dishwasher
- \* Low-profile laminate worktops with feature full-height splashbacks