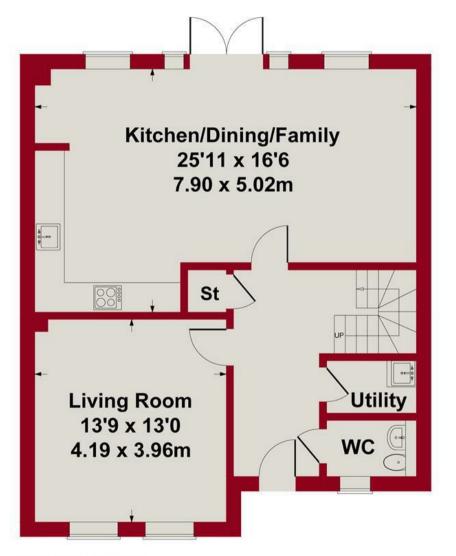

## **GROUND FLOOR ACCOMMODATION**

Hallway with storage

A large open plan kitchen, dining and living area with French doors onto the rear garden Separate living room

Ground floor W/C

Useful utility room

Underfloor heating

## FIRST FLOOR ACCOMMODATION

Landing with storage

Primary bedroom with wardrobes

3 further bedrooms

Premium bathroom plus en suite

**GROUND FLOOR** 

**FIRST FLOOR** 

Whilst every attempt has been made to ensure the accuracy of the floor plan contained here, measurements of doors, windows, rooms and any other items are approximate and no responsibility is taken for any error, omission, or mis-statement. This plan is for illustrative purposes only and should be used as such by any prospective purchaser or tenant. The services, systems and appliances shown have not been tested and no guarantee as to their operability or efficiency can be given.