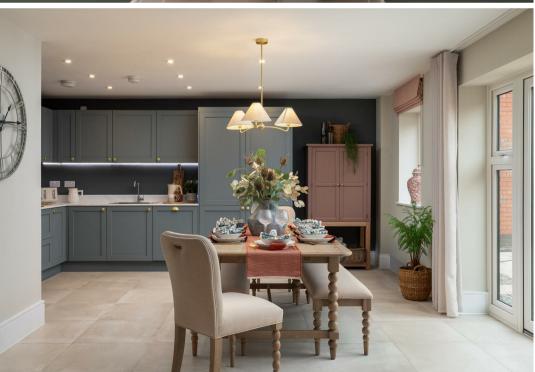

## **GROUND FLOOR ACCOMMODATION**

Hallway with storage

A large open plan kitchen, dining and living area with French doors onto the rear garden Separate living room

Ground floor W/C

Useful utility room

Underfloor heating

## CONTEMPORARY KITCHENS

- \* Designer shaker-style kitchen
- \* Integrated Bosch oven and induction hob
- \* Integrated Bosch fridge/freezer and dishwasher
- \* Low-profile laminate worktops with feature full-height splashbacks