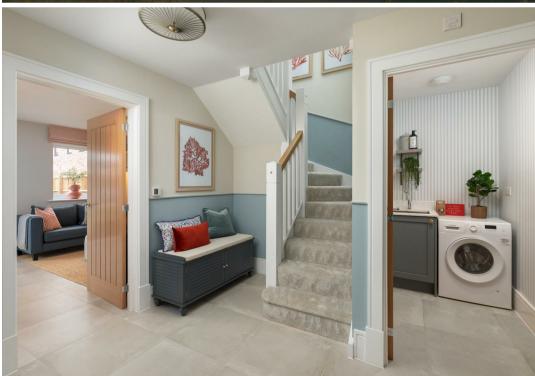

## **GROUND FLOOR ACCOMMODATION**

Hallway with storage

A large open plan kitchen, dining and living area with French doors onto the rear garden Separate living room

Ground floor W/C

Useful utility room

Underfloor heating

Spitfire signature staircase with oversized newels and oak handrail rising to the 1st floor

## FIRST FLOOR ACCOMMODATION

Landing with storage

Primary bedroom with wardrobes

3 further bedrooms

Premium bathroom plus en suite