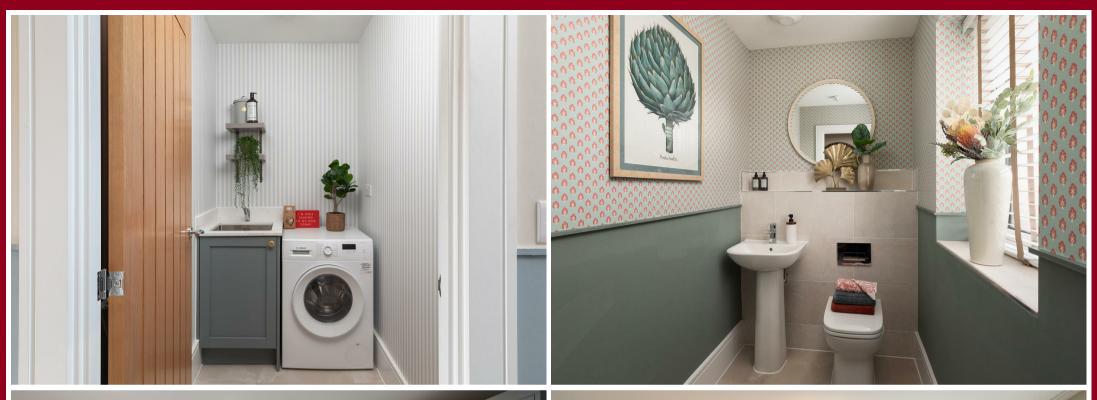

## **GROUND FLOOR ACCOMMODATION**

Hallway with storage

A large open plan kitchen, dining and living area with French doors onto the rear garden Separate living room

Ground floor W/C

Useful utility room

Underfloor heating

#### **BATHROOMS**

- \* Sleek white sanitaryware with chrome fittings
- \* Toilets feature concealed cisterns with chrome flush plates
- \* Chrome heated towel rail

#### HEATING AND ELECTRICAL

- \* Heating and hot water provided by an energy efficient air source heat pump
- \* Underfloor heating to the ground floor. Thermostatic radiators to the 1st floor
- \* Low energy lighting throughout with LED downlights to the kitchen and bathroom