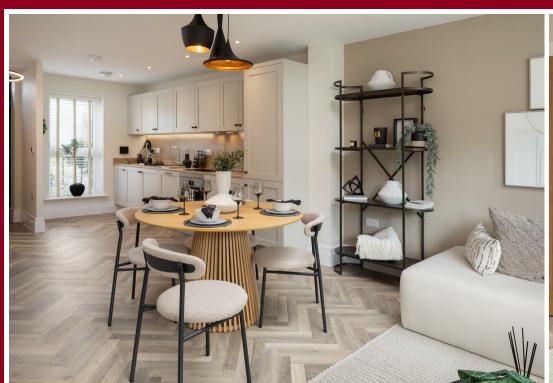

## **GROUND FLOOR ACCOMMODATION**

A large open plan kitchen, dining and living area with French doors onto the rear garden Ground floor W/C

Underfloor heating

Spitfire signature staircase with oversized newels and oak handrail rising to the 1st floor