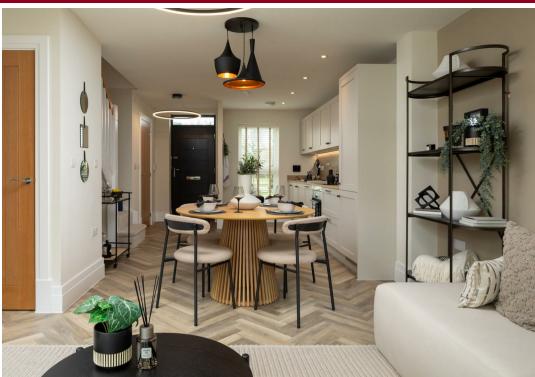

## **GROUND FLOOR ACCOMMODATION**

A large open plan kitchen, dining and living area with French doors onto the rear garden Ground floor W/C

Underfloor heating

Spitfire signature staircase with oversized newels and oak handrail rising to the 1st floor