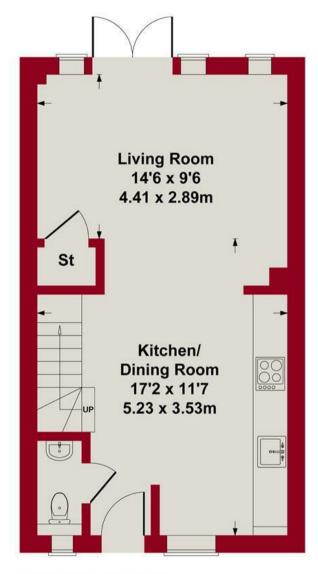

## **GROUND FLOOR ACCOMMODATION**

A large open plan kitchen, dining and living area with French doors onto the rear garden Ground floor W/C

Underfloor heating

Spitfire signature staircase with oversized newels and oak handrail rising to the 1st floor

## FIRST FLOOR ACCOMMODATION

Landing

Primary bedroom with wardrobes

Premium bathroom plus en suite

**Expansive Second Bedroom** 

#### **DRIVEWAY & GARDEN**

A double width driveway provides parking to the front whilst to the rear is a fully enclosed garden with patio, lawn and bike store.