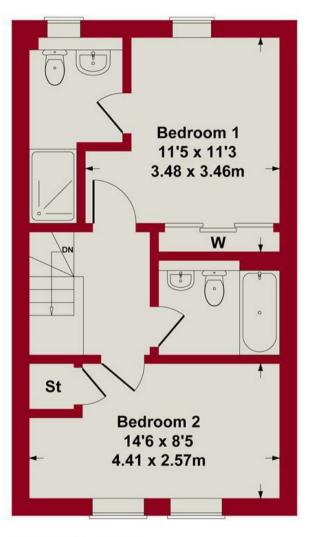

## FIRST FLOOR ACCOMMODATION

Landing

Primary bedroom with wardrobes

Premium bathroom plus en suite

**Expansive Second Bedroom** 