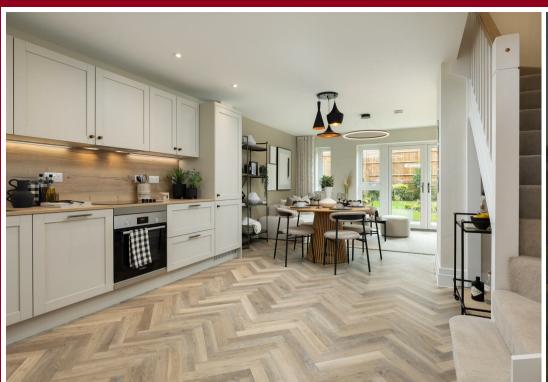

## **GROUND FLOOR ACCOMMODATION**

A large open plan kitchen, dining and living area with French doors onto the rear garden Ground floor W/C

Underfloor heating

Spitfire signature staircase with oversized newels and oak handrail rising to the 1st floor

## CONTEMPORARY KITCHENS

- \* Designer shaker-style kitchen
- \* Integrated Bosch oven and induction hob
- \* Integrated Bosch fridge/freezer, dishwasher and washer/dryer
- \* Low-profile laminate worktops with feature full-height splashbacks