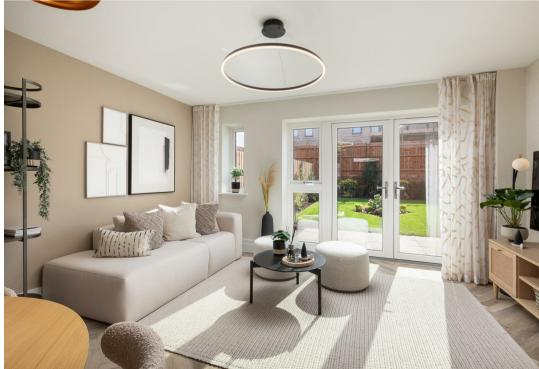

## **GROUND FLOOR ACCOMMODATION**

A large open plan kitchen, dining and living area with French doors onto the rear garden Ground floor W/C

Underfloor heating

Spitfire signature staircase with oversized newels and oak handrail rising to the 1st floor