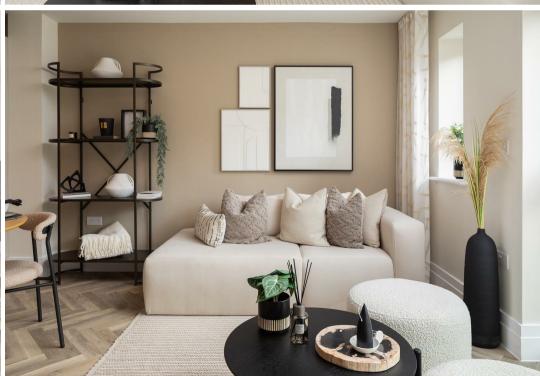

## **GROUND FLOOR ACCOMMODATION**

A large open plan kitchen, dining and living area with French doors onto the rear garden Ground floor W/C

Underfloor heating

Spitfire signature staircase with oversized newels and oak handrail rising to the 1st floor

## CONTEMPORARY KITCHENS

- \* Designer shaker-style kitchen
- \* Integrated Bosch oven and induction hob
- \* Integrated Bosch fridge/freezer, dishwasher and washer/dryer
- \* Low-profile laminate worktops with feature full-height splashbacks