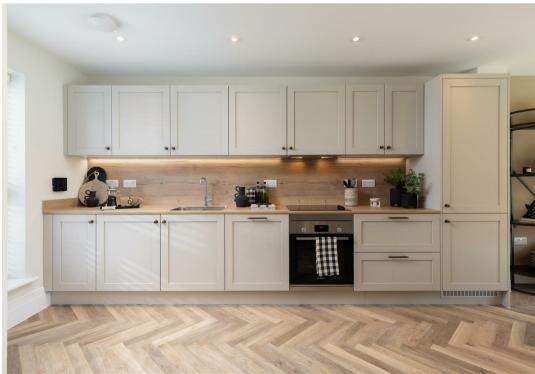

## CONTEMPORARY KITCHENS

- \* Designer shaker-style kitchen
- \* Integrated Bosch oven and induction hob
- \* Integrated Bosch fridge/freezer, dishwasher and washer/dryer
- \* Low-profile laminate worktops with feature full-height splashbacks