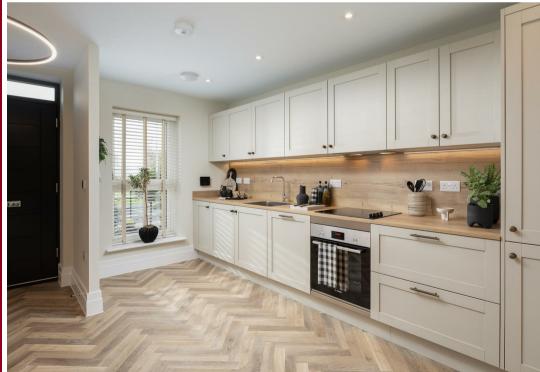

## **GROUND FLOOR ACCOMMODATION**

A large open plan kitchen, dining and living area with French doors onto the rear garden Ground floor W/C

Underfloor heating

Spitfire signature staircase with oversized newels and oak handrail rising to the 1st floor

## CONTEMPORARY KITCHENS

- \* Designer shaker-style kitchen
- \* Integrated Bosch oven and induction hob
- \* Integrated Bosch fridge/freezer, dishwasher and washer/dryer
- \* Low-profile laminate worktops with feature full-height splashbacks