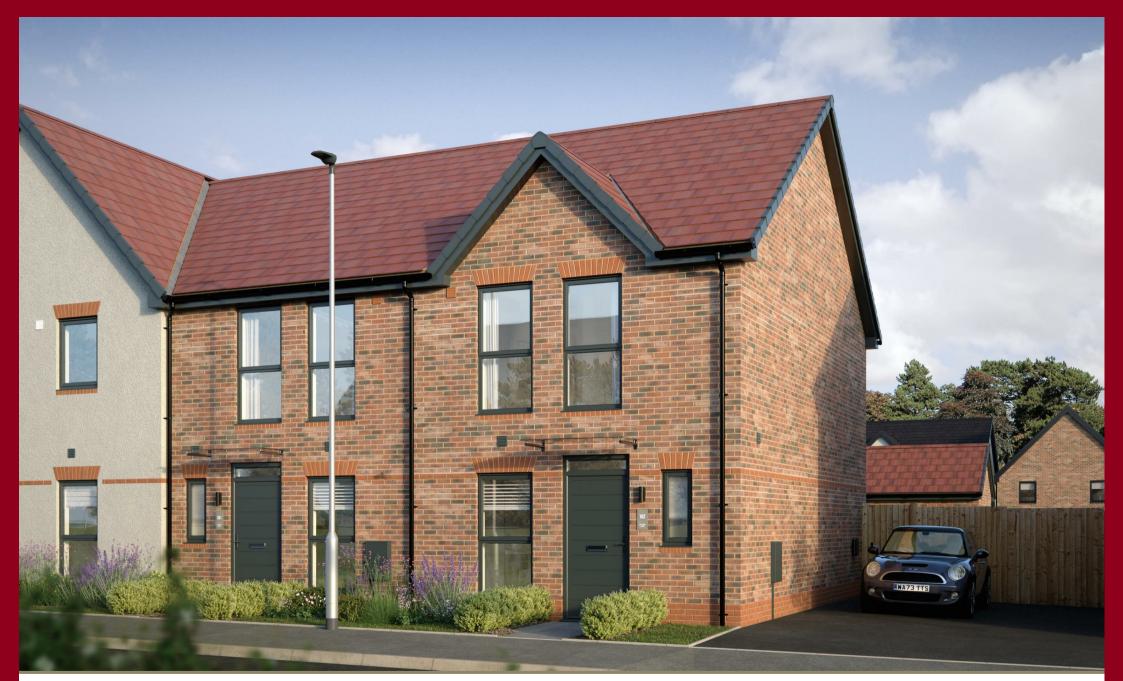

197 - Stowford Sherbourne, Radcliffe on Trent, Nottingham, NG12 2HY

£285,000

Tel: 0115 9336666

- Show Homes Open Tuesday Sunday 10am • Plot 197 A Beautiful 2-Bedroom Home 5pm
- High-Specification Finish
- 2 Spacious Bedrooms
- Parking for 2 Cars
- Energy Efficient Air Source Heat Pump
- Spacious Open Plan Kitchen/Dining & Living
- Stylish En Suite & Primary Bathroom
- Electric Vehicle Charging Point
- Two-Year Homeowner Warranty and 10-Year Structural Warranty

#### **DRIVEWAY & GARDEN**

A double width driveway provides parking to the front whilst to the rear is a fully enclosed garden with patio, lawn and bike store.

#### **EXTERNAL**

- \* Turfed front and rear garden areas with paved patios and pathways (as shown on site plans)
- \* Motion activated, black up and down LED wall lights to front door and patio doors

- \* Electric vehicle charging point
- \* External waterproof socket and tap to rear of property