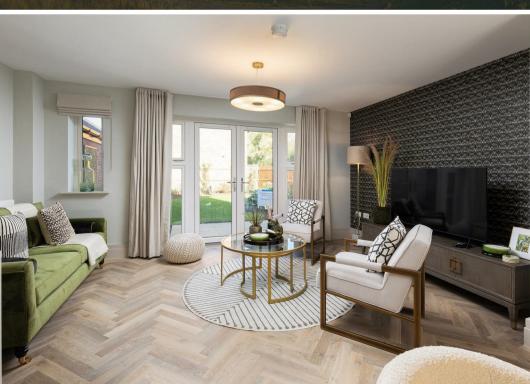

#### ON THE GROUND FLOOR

Hallway with storage

Large open plan kitchen, dining and living area

French doors onto the rear garden

Ground floor W/C

Underfloor heating

Spitfire signature staircase with oversized newels and oak handrail rising to the 1st floor

#### CONTEMPORARY KITCHENS

- \* Designer shaker-style kitchen
- \* Integrated Bosch oven and induction hob
- \* Integrated Bosch fridge/freezer and dishwasher
- \* Integrated washer/dryer
- \* Low-profile laminate worktops with feature full-height splashbacks