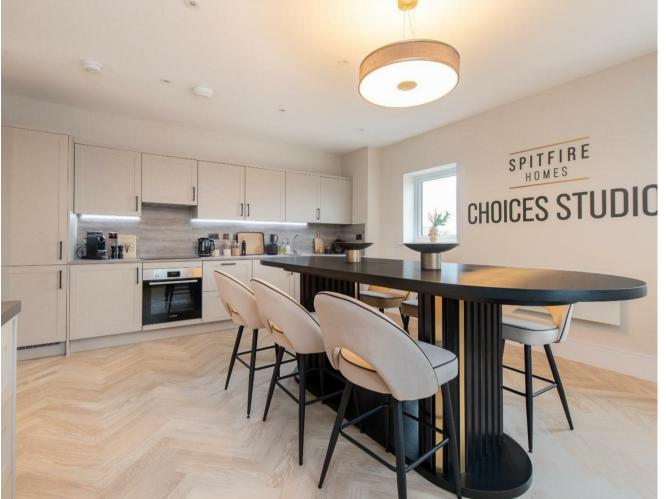

#### CONTEMPORARY KITCHENS

- \* Designer shaker-style kitchen
- \* Integrated Bosch oven and induction hob
- \* Integrated Bosch fridge/freezer and dishwasher
- \* Integrated washer/dryer
- \* Low-profile laminate worktops with feature full-height splashbacks

#### PHOTOGRAPHY AND CGI'S

Photography is taken from already constructed homes of the same house type. Computer generated images (CGI's) are of the relevant house type and not necessarily the specific plot. Roof and brick materials vary per home, please ask for specific plot details.