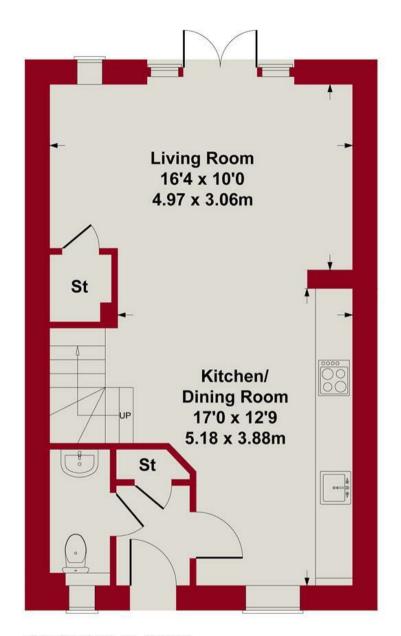

# **GROUND FLOOR**

#### ON THE GROUND FLOOR

Hallway with storage

Large open plan kitchen, dining and living area

French doors onto the rear garden

Ground floor W/C

Underfloor heating

Spitfire signature staircase with oversized newels and oak handrail rising to the 1st floor