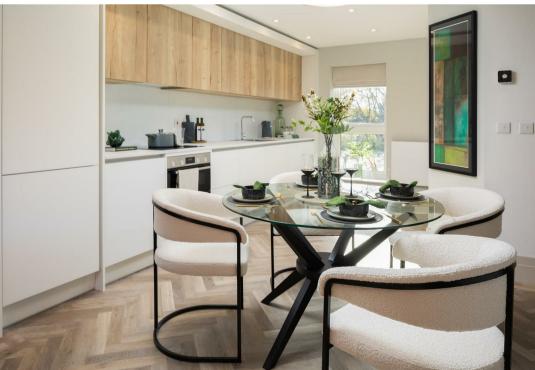

#### CONTEMPORARY KITCHENS

- \* Designer shaker-style kitchen
- \* Integrated Bosch oven and induction hob
- \* Integrated Bosch fridge/freezer and dishwasher
- \* Integrated washer/dryer
- \* Low-profile laminate worktops with feature full-height splashbacks