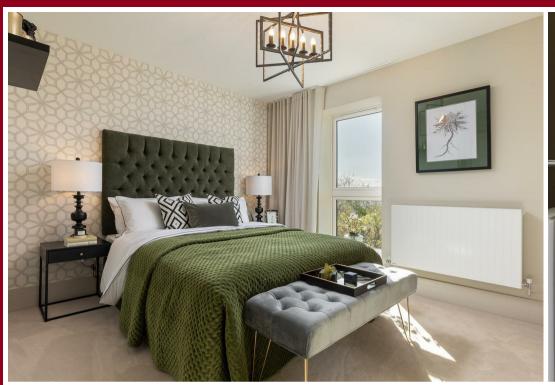

#### ON THE FIRST FLOOR

Landing with storage

Primary bedroom with wardrobes

2 further bedrooms

Premium bathroom plus en suite

#### **FINISHES**

- \* Bespoke fitted wardrobes
- \* Oak finish internal doors with polished chrome handles

- \* Turfed front and rear garden areas with paved patios and pathways (as shown on site plans)
- \* Motion activated, black up and down LED wall lights to front door and patio doors
- \* Electric vehicle charging point
- \* External waterproof socket and tap to rear of property