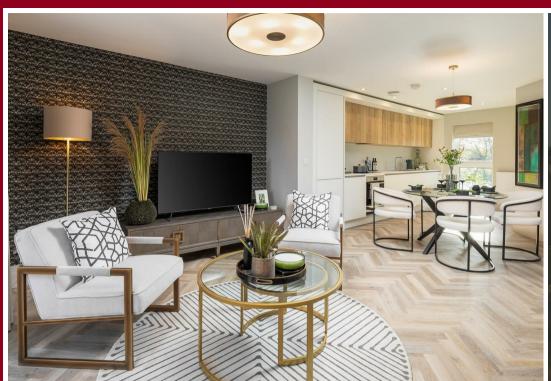

#### ON THE GROUND FLOOR

Hallway with storage

Large open plan kitchen, dining and living area

French doors onto the rear garden

Ground floor W/C

Underfloor heating

Spitfire signature staircase with oversized newels and oak handrail rising to the 1st floor

#### CONTEMPORARY KITCHENS

- \* Designer shaker-style kitchen
- \* Integrated Bosch oven and induction hob
- \* Integrated Bosch fridge/freezer and dishwasher
- \* Integrated washer/dryer
- \* Low-profile laminate worktops with feature full-height splashbacks