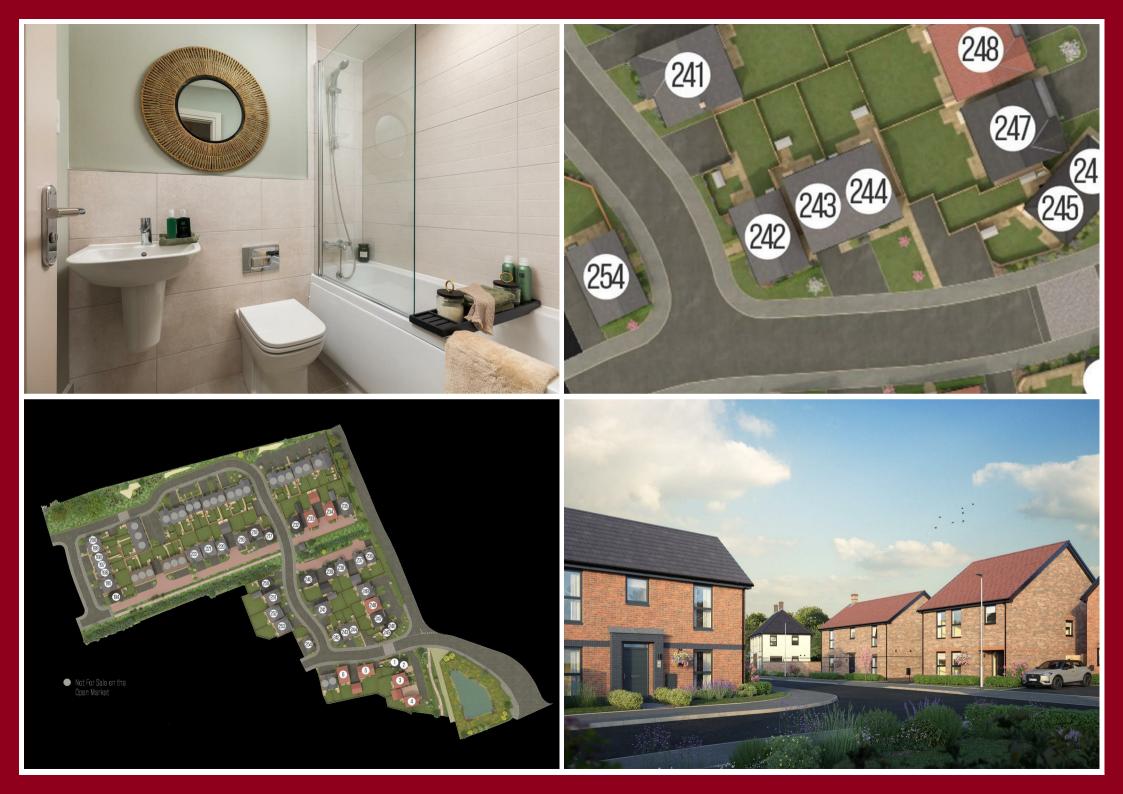

## **DRIVEWAY & GARDEN**

Double width driveway parking to the front and side access to the turfed rear garden with paved patio and bike store.