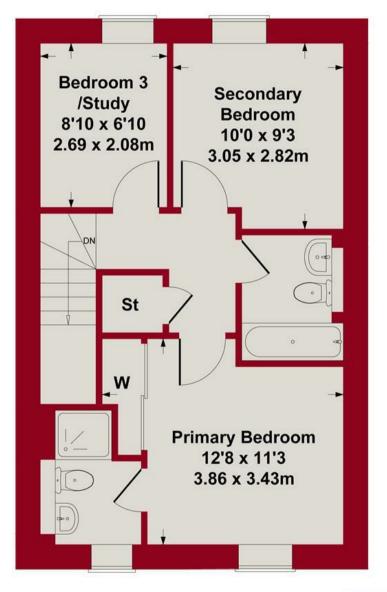

#### ON THE FIRST FLOOR

Landing with storage

Primary bedroom with wardrobes

2 further bedrooms

Premium bathroom plus en suite

# **FIRST FLOOR**

Whilst every attempt has been made to ensure the accuracy of the floor plan contained here, measurements of doors, windows, rooms and any other items are approximate and no responsibility is taken for any error, omission, or mis-statement. This plan is for illustrative purposes only and should be used as such by any prospective purchaser or tenant. The services, systems and appliances shown have not been tested and no guarantee as to their operability or efficiency can be given.