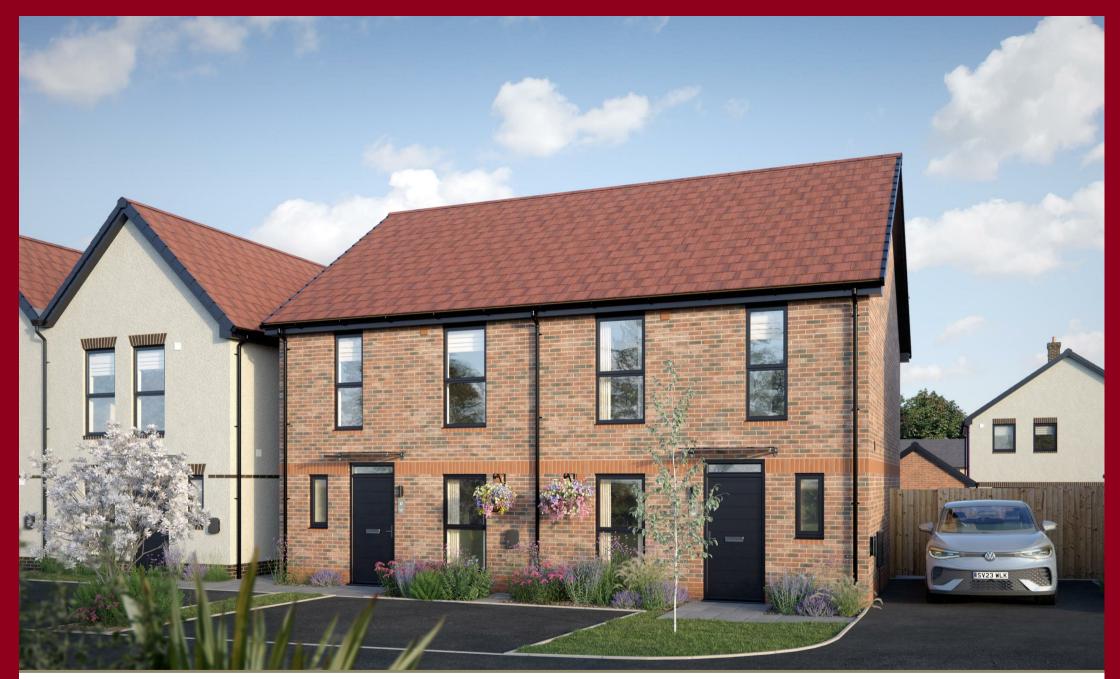

No. 244 Hawkstone Sherbourne, Radcliffe on Trent, Nottingham, NG12 2HY

£325,000

Tel: 0115 9336666

- Show Homes Open Tuesday Sunday 10am \* £10,000 INCENTIVE AVAILABLE \*
   5pm
- Large Open Plan Kitchen, Dining and Living
   Range of Kitchen Options Available Area
- 3 Bedrooms, Wardrobes to Primary
- Driveway Parking for 2
- Energy Efficient Air Source Heat Pump
- Premium Bathroom, En suite & G.F W/C
- Electric Vehicle Charging Point
- Two-Year Homeowner Warranty and 10-Year Structural Warranty

## **DRIVEWAY & GARDEN**

Double width driveway parking to the front and side access to the turfed rear garden with paved patio and bike store.

#### **EXTERNAL**

- \* Turfed front and rear garden areas with paved patios and pathways (as shown on site plans)
- \* Motion activated, black up and down LED wall lights to front door and patio doors
- \* Electric vehicle charging point
- \* External waterproof socket and tap to rear of property