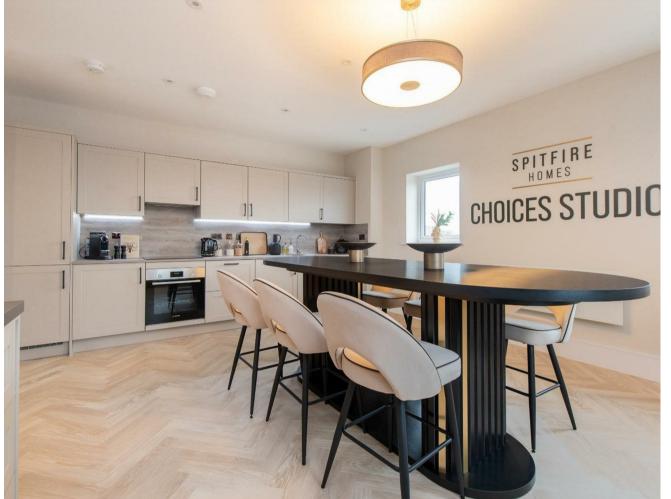

## ON THE GROUND FLOOR

Hallway with storage

Large open plan kitchen, dining and living area

French doors onto the rear garden

Ground floor W/C

Underfloor heating

Spitfire signature staircase with oversized newels and oak handrail rising to the 1st floor

# CONTEMPORARY KITCHENS

- \* Designer shaker-style kitchen
- \* Integrated Bosch oven and induction hob
- \* Integrated Bosch fridge/freezer and dishwasher
- \* Integrated washer/dryer
- \* Low-profile laminate worktops with feature full-height splashbacks

#### PHOTOGRAPHY AND CGI'S

Photography is taken from already constructed homes of the same house type. Computer generated images (CGI's) are of the relevant house type and not necessarily the specific plot. Roof and brick materials vary per home, please ask for specific plot details.