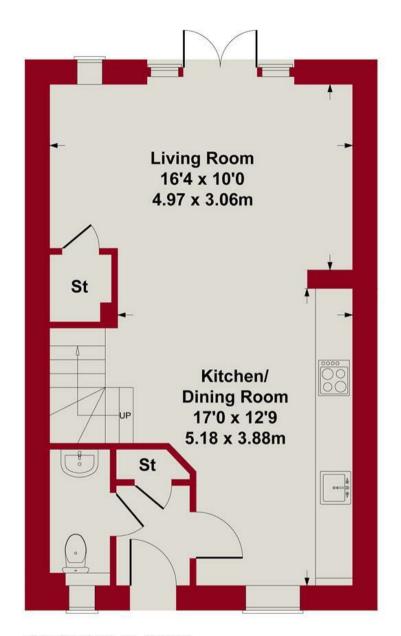

## ON THE GROUND FLOOR

Hallway with storage

Large open plan kitchen, dining and living area

French doors onto the rear garden

Ground floor W/C

Underfloor heating

Spitfire signature staircase with oversized newels and oak handrail rising to the 1st floor

# **GROUND FLOOR**

# **FIRST FLOOR**

Whilst every attempt has been made to ensure the accuracy of the floor plan contained here, measurements of doors, windows, rooms and any other items are approximate and no responsibility is taken for any error, omission, or mis-statement. This plan is for illustrative purposes only and should be used as such by any prospective purchaser or tenant. The services, systems and appliances shown have not been tested and no guarantee as to their operability or efficiency can be given.