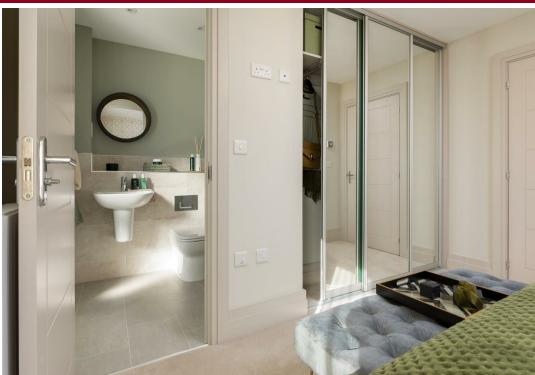

#### ON THE FIRST FLOOR

Landing with storage

Primary bedroom with wardrobes

2 further bedrooms

Premium bathroom plus en suite

#### **BATHROOMS**

- \* Sleek white sanitaryware with chrome fittings
- \* Toilets feature concealed cisterns with chrome flush plates
- \* Chrome heated towel rail

#### **FINISHES**

- \* Bespoke fitted wardrobes
- \* Oak finish internal doors with polished chrome handles