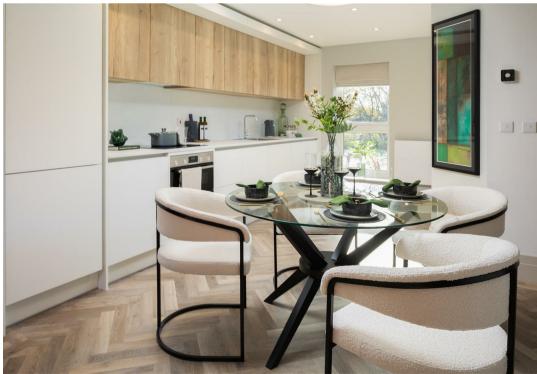

# CONTEMPORARY KITCHENS

- \* Designer shaker-style kitchen
- \* Integrated Bosch oven and induction hob
- \* Integrated Bosch fridge/freezer and dishwasher
- \* Integrated washer/dryer
- \* Low-profile laminate worktops with feature full-height splashbacks