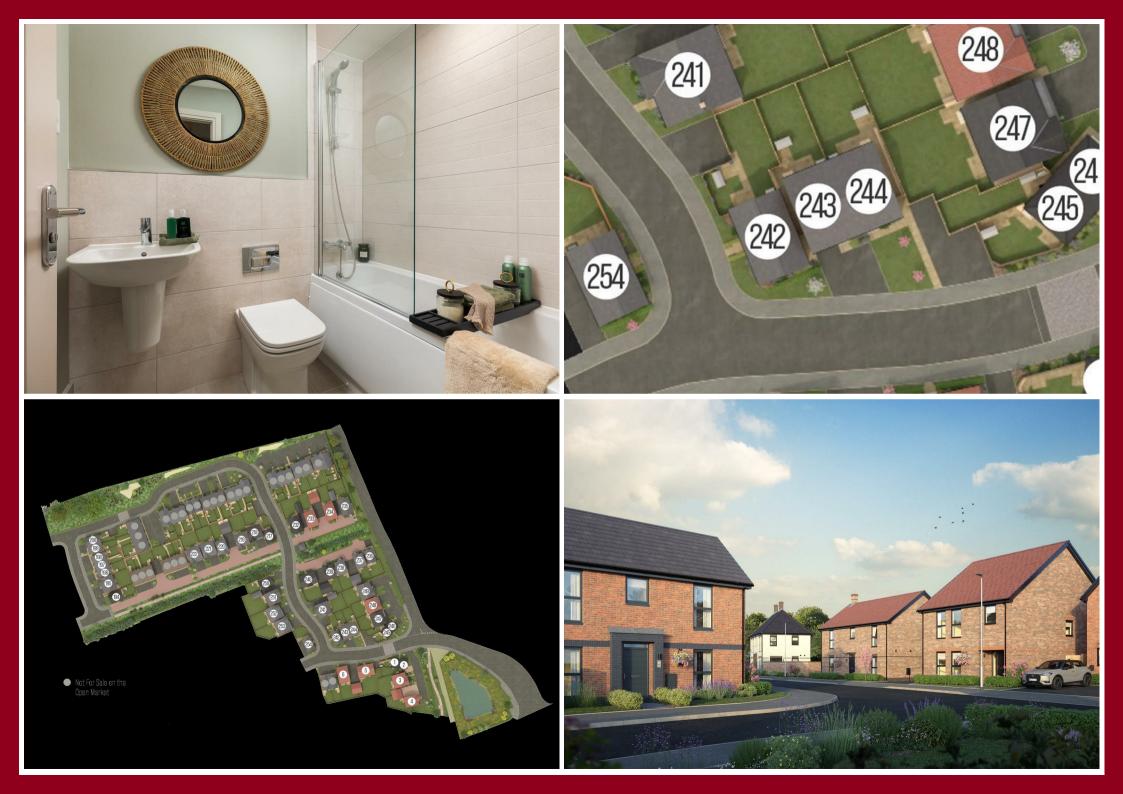

No. 244 Hawkstone Sherbourne, Radcliffe on Trent, Nottingham, NG12 2HY

£325,000

Tel: 0115 9336666

- Show Homes Open Tuesday Sunday 10am \* £10,000 INCENTIVE AVAILABLE \*
   5pm
- Large Open Plan Kitchen, Dining and Living
   Range of Kitchen Options Available Area
- 3 Bedrooms, Wardrobes to Primary
- Driveway Parking for 2
- Energy Efficient Air Source Heat Pump
- Premium Bathroom, En suite & G.F W/C
- Electric Vehicle Charging Point
- Two-Year Homeowner Warranty and 10-Year Structural Warranty

## **DRIVEWAY & GARDEN**

Double width driveway parking to the front and side access to the turfed rear garden with paved patio and bike store.

#### **BATHROOMS**

- \* Sleek white sanitaryware with chrome fittings
- \* Toilets feature concealed cisterns with chrome flush plates
- \* Chrome heated towel rail