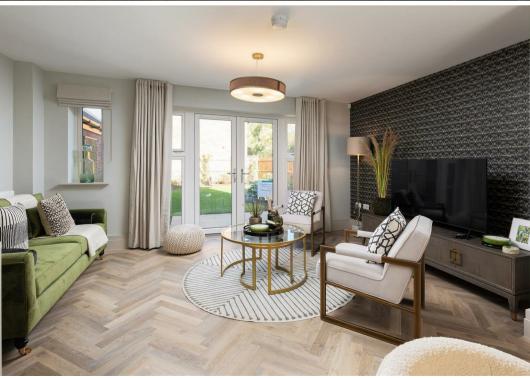

## ON THE GROUND FLOOR

Hallway with storage

Large open plan kitchen, dining and living area

French doors onto the rear garden

Ground floor W/C

Underfloor heating

Spitfire signature staircase with oversized newels and oak handrail rising to the 1st floor

# CONTEMPORARY KITCHENS

- \* Designer shaker-style kitchen
- \* Integrated Bosch oven and induction hob
- \* Integrated Bosch fridge/freezer and dishwasher
- \* Integrated washer/dryer
- \* Low-profile laminate worktops with feature full-height splashbacks