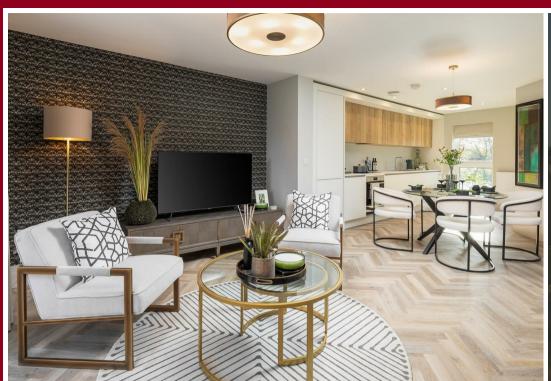

## ON THE GROUND FLOOR

Hallway with storage

Large open plan kitchen, dining and living area

French doors onto the rear garden

Ground floor W/C

Underfloor heating

Spitfire signature staircase with oversized newels and oak handrail rising to the 1st floor

# CONTEMPORARY KITCHENS

- \* Designer shaker-style kitchen
- \* Integrated Bosch oven and induction hob
- \* Integrated Bosch fridge/freezer and dishwasher
- \* Integrated washer/dryer
- \* Low-profile laminate worktops with feature full-height splashbacks