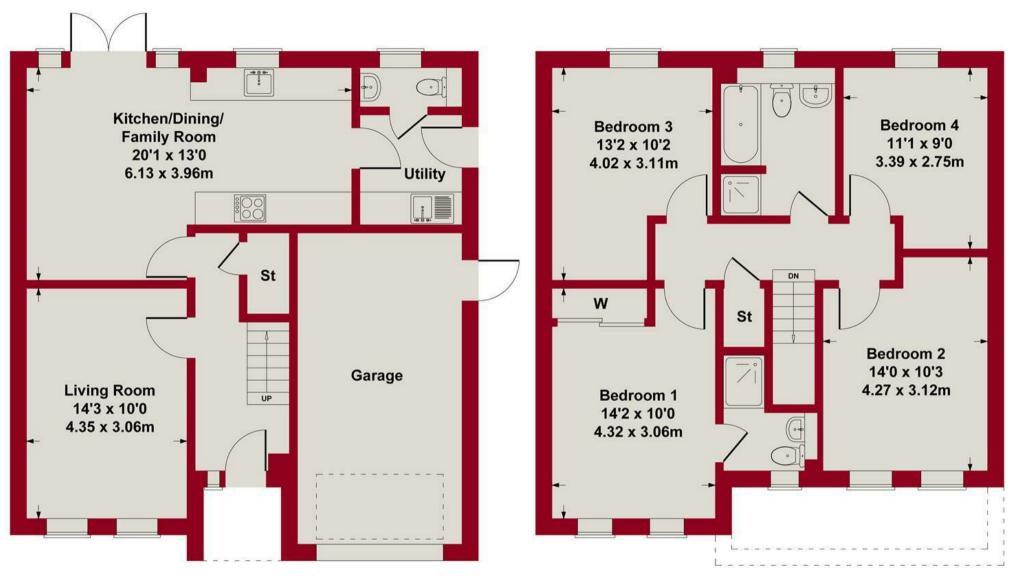

### **GROUND FLOOR**

Entrance hall with storage

Flexible kitchen, dining and family area with glazed French doors to the garden

Separate living room

Useful utility room and separate W/C

Underfloor heating

Spitfire signature staircase with oversized newels and oak handrail rising to the 1st floor

#### FIRST FLOOR

Landing with storage

4 Double Bedrooms

Wardrobes to primary bedroom

Premium 4-piece family bathroom plus en suite

# DRIVEWAY, GARAGE & GARDEN

Double width driveway parking to the front, integral garage and turfed rear garden with paved patio, the rear affording a westerly aspect.