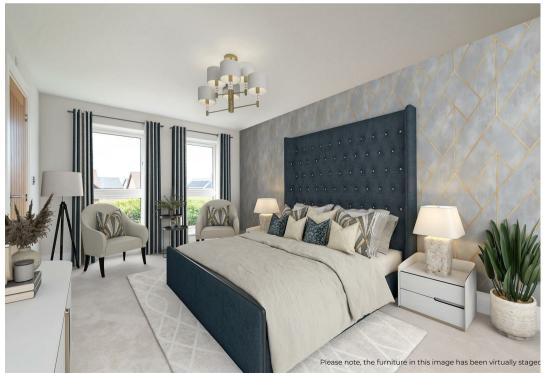

#### FIRST FLOOR

Landing with storage

4 Double Bedrooms

Wardrobes to primary bedroom

Premium 4-piece family bathroom plus en suite

#### **FINISHES**

- \* Bespoke fitted wardrobes
- \* Oak finish internal doors with polished chrome handles

- \* Turfed front and rear garden areas with paved patios and pathways (as shown on site plans)
- \* Motion activated, black up and down LED wall lights to front door and patio doors
- \* Electric vehicle charging point
- \* External waterproof socket and tap to rear of property