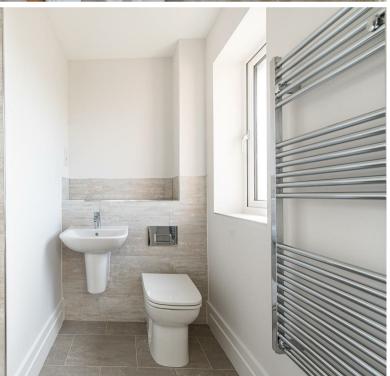

#### **BATHROOMS**

- \* Sleek white sanitaryware with chrome fittings
- \* Toilets feature concealed cisterns with chrome flush plates
- \* Chrome heated towel rail

#### HEATING AND FLECTRICAL

- \* Heating and hot water provided by an energy efficient air source heat pump
- \* Underfloor heating to the ground floor. Thermostatic radiators to the 1st floor
- \* Low energy lighting throughout with LED downlights to the kitchen and bathroom