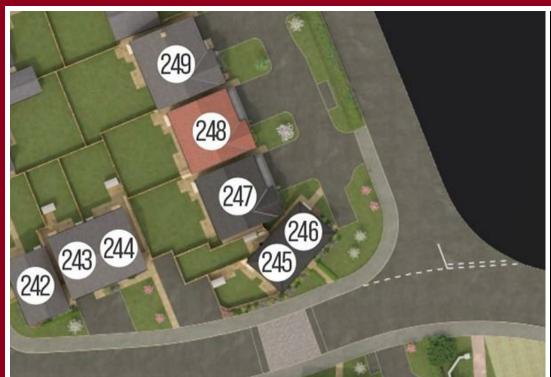

No. 247 - Ellingham Sherbourne, Radcliffe on Trent, Nottingham, NG12 2HY

£425,000

Tel: 0115 9336666

- Show Homes Open Tuesday Sunday 10am • Sherbourne A Brand New Collection of EXTERNAL 5pm
  - Homes from Award-Winning Homebuilder Spitfire Homes
- No. 247 Ellingham READY TO MOVE INTO
  - Shaker Kitchen in Platinum
- Separate Lounge. Utility and G.F W/C
- 4 Double Bedrooms
- Premium Bathroom and En Suite
- Double Driveway, Integral Garage
- Energy Efficient Air Source Heat Pump
- 2-Year Homeowner Warranty and 10-Year Structural Warranty

# DRIVEWAY, GARAGE & GARDEN

Double width driveway parking to the front, integral garage and turfed rear garden with paved patio, the rear affording a westerly aspect.