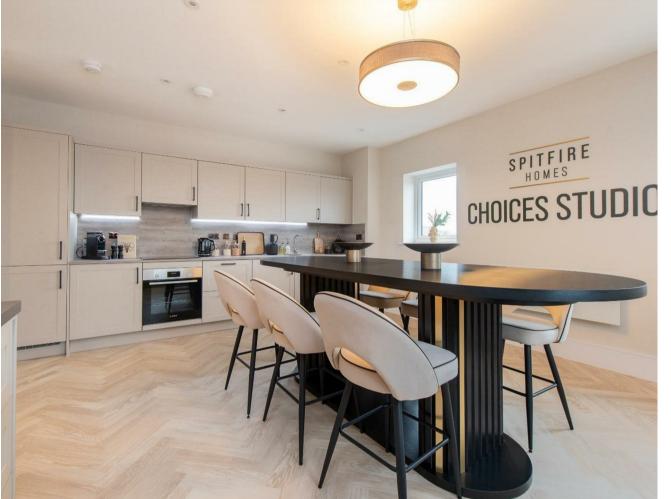

## SPECIFICATION

**CONTEMPORARY KITCHENS** 

- \* Designer statement shaker-style kitchen in Platinum
- \* White Quartz Worktop
- \* Integrated Bosch oven, combination microwave oven, and induction hob
- \* Integrated Bosch fridge/freezer and dishwasher
- \* Low-profile laminate worktops with feature full-height splashbacks