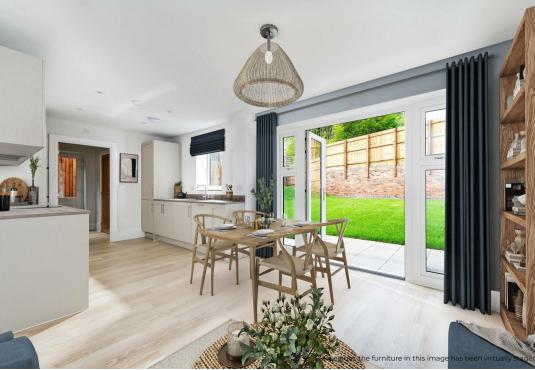

### **GROUND FLOOR**

Entrance hall with storage

Flexible kitchen, dining and family area with glazed French doors to the garden

Separate living room

Useful utility room and separate W/C

Underfloor heating

Spitfire signature staircase with oversized newels and oak handrail rising to the 1st floor

## SPECIFICATION

**CONTEMPORARY KITCHENS** 

- \* Designer statement shaker-style kitchen in Platinum
- \* White Quartz Worktop
- \* Integrated Bosch oven, combination microwave oven, and induction hob
- \* Integrated Bosch fridge/freezer and dishwasher
- \* Low-profile laminate worktops with feature full-height splashbacks