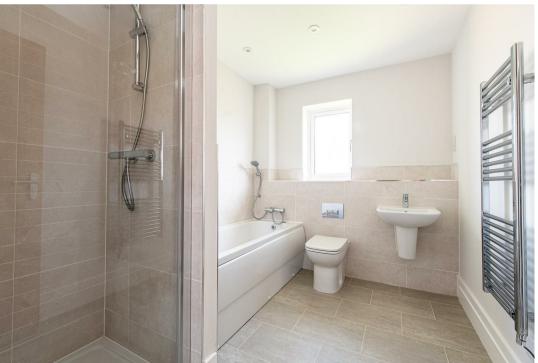

#### **BATHROOMS**

- \* Sleek white sanitaryware with chrome fittings
- \* Toilets feature concealed cisterns with chrome flush plates
- \* Chrome heated towel rail

#### HEATING AND FLECTRICAL

- \* Heating and hot water provided by an energy efficient air source heat pump
- \* Underfloor heating to the ground floor. Thermostatic radiators to the 1st floor
- \* Low energy lighting throughout with LED downlights to the kitchen and bathroom