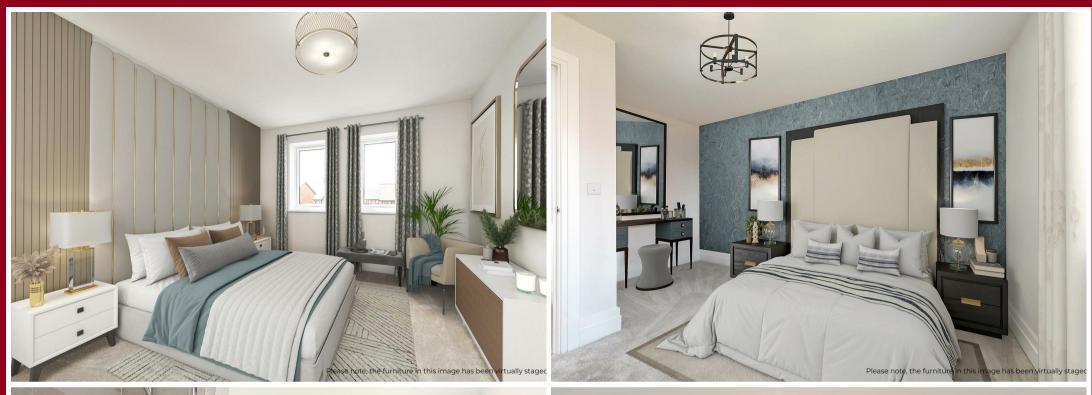

#### FIRST FLOOR

Landing with storage

4 Double Bedrooms

Wardrobes to primary bedroom

Premium 4-piece family bathroom plus en suite

#### **FINISHES**

- \* Bespoke fitted wardrobes
- \* Oak finish internal doors with polished chrome handles

- \* Turfed front and rear garden areas with paved patios and pathways (as shown on site plans)
- \* Motion activated, black up and down LED wall lights to front door and patio doors
- \* Electric vehicle charging point
- \* External waterproof socket and tap to rear of property