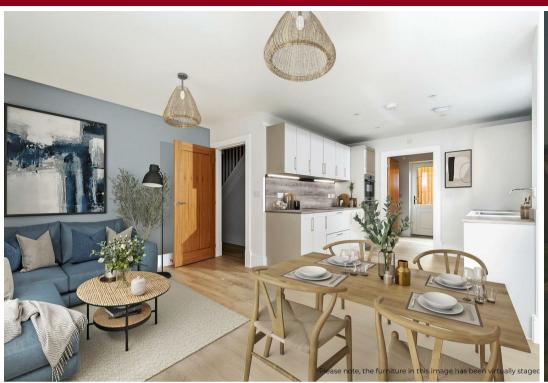

### **GROUND FLOOR**

Entrance hall with storage

Flexible kitchen, dining and family area with glazed French doors to the garden

Separate living room

Useful utility room and separate W/C

Underfloor heating

Spitfire signature staircase with oversized newels and oak handrail rising to the 1st floor

## SPECIFICATION

**CONTEMPORARY KITCHENS** 

- \* Designer statement shaker-style kitchen in Platinum
- \* White Quartz Worktop
- \* Integrated Bosch oven, combination microwave oven, and induction hob
- \* Integrated Bosch fridge/freezer and dishwasher
- \* Low-profile laminate worktops with feature full-height splashbacks