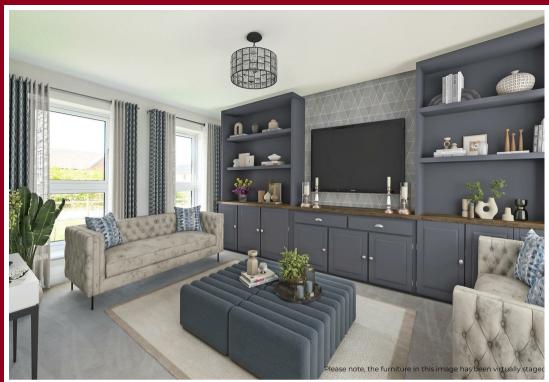

### **GROUND FLOOR**

Entrance hall with storage

Flexible kitchen, dining and family area with glazed French doors to the garden

Separate living room

Useful utility room and separate W/C

Underfloor heating

Spitfire signature staircase with oversized newels and oak handrail rising to the 1st floor

#### PHOTOGRAPHY AND CGI'S

The images are virtually dressed and for indicative purposes only.

Roof and brick materials vary per home, please ask for specific plot details.

**GROUND FLOOR** 