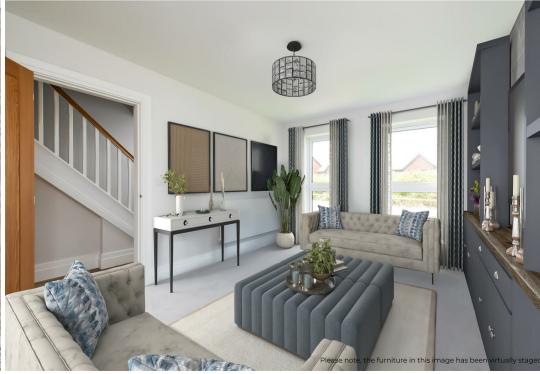

### **GROUND FLOOR**

Entrance hall with storage

Flexible kitchen, dining and family area with glazed French doors to the garden

Separate living room

Useful utility room and separate W/C

Underfloor heating

Spitfire signature staircase with oversized newels and oak handrail rising to the 1st floor

#### PHOTOGRAPHY AND CGI'S

The images are virtually dressed and for indicative purposes only.

Roof and brick materials vary per home, please ask for specific plot details.

**GROUND FLOOR** 