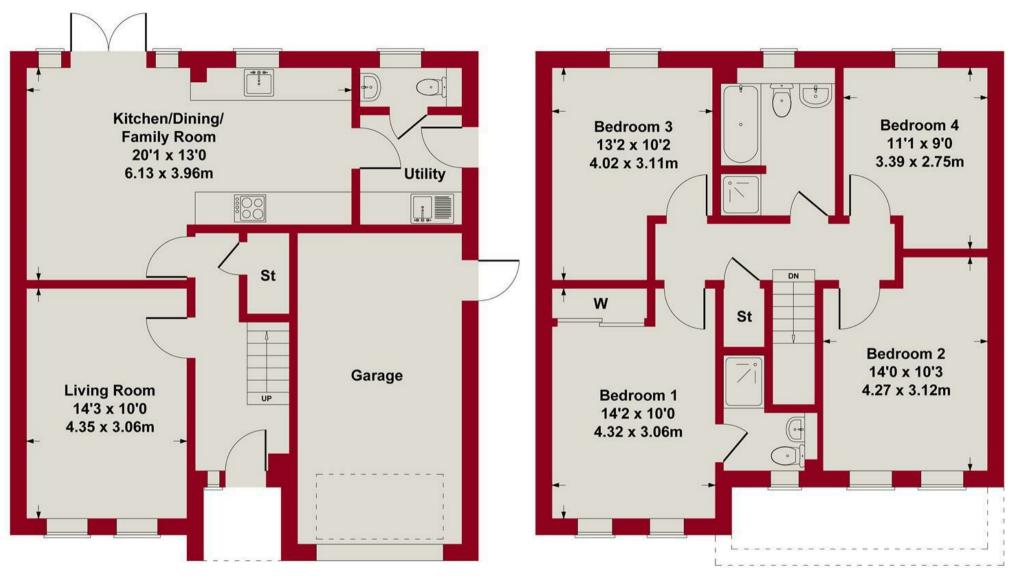

#### **GROUND FLOOR**

Entrance hall with storage

Flexible kitchen, dining and family area with glazed French doors to the garden

Separate living room

Useful utility room and separate W/C

Underfloor heating

#### FIRST FLOOR

Landing with storage

4 Double Bedrooms

Wardrobes to primary bedroom

Premium 4-piece family bathroom plus en suite

### DRIVEWAY, GARAGE & GARDEN

Double width driveway parking to the front, integral garage and turfed rear garden with paved patio, the rear affording a westerly aspect.

#### PHOTOGRAPHY AND CGI'S

The images are virtually dressed and for indicative purposes only.

Roof and brick materials vary per home, please ask for specific plot details.

**GROUND FLOOR** 

## **FIRST FLOOR**

Whilst every attempt has been made to ensure the accuracy of the floor plan contained here, measurements of doors, windows, rooms and any other items are approximate and no responsibility is taken for any error, omission, or mis-statement. This plan is for illustrative purposes only and should be used as such by any prospective purchaser or tenant. The services, systems and appliances shown have not been tested and no guarantee as to their operability or efficiency can be given.