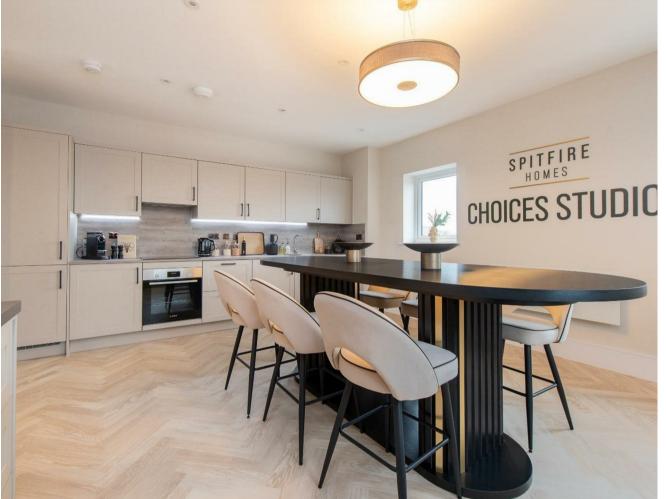

#### CONTEMPORARY KITCHENS

- \* Designer statement shaker-style kitchen in Platinum
- \* White Quartz Worktop
- \* Integrated Bosch oven, combination microwave oven, and induction hob
- \* Integrated Bosch fridge/freezer and dishwasher
- \* Low-profile laminate worktops with feature full-height splashbacks