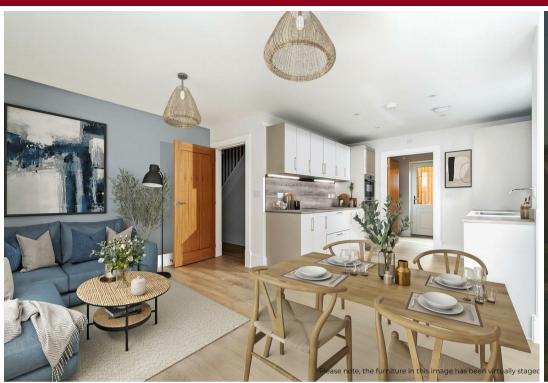

#### **GROUND FLOOR**

Entrance hall with storage

Flexible kitchen, dining and family area with glazed French doors to the garden

Separate living room

Useful utility room and separate W/C

Underfloor heating

#### CONTEMPORARY KITCHENS

- \* Designer statement shaker-style kitchen in Platinum
- \* White Quartz Worktop
- \* Integrated Bosch oven, combination microwave oven, and induction hob
- \* Integrated Bosch fridge/freezer and dishwasher
- \* Low-profile laminate worktops with feature full-height splashbacks