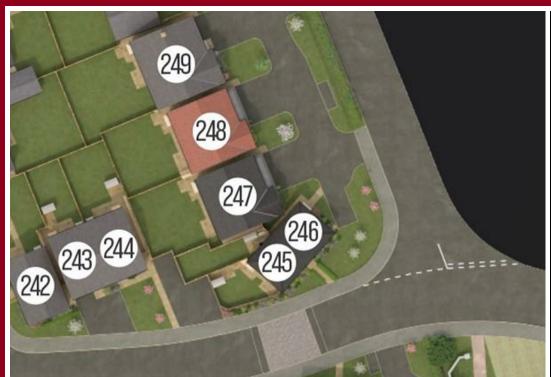

No. 247 - Ellingham Sherbourne, Radcliffe on Trent, Nottingham, NG12 2HY

£425,000

Tel: 0115 9336666

- 5pm
  - Homes from Award-Winning Homebuilder Spitfire Homes
- 247 Ellingham A Statement 4 Bed Detached Shaker Kitchen in Platinum Home
- Separate Lounge. Utility and G.F W/C
- 4 Double Bedrooms
- Premium Bathroom and En Suite
- Double Driveway, Integral Garage
- Energy Efficient Air Source Heat Pump
- 2-Year Homeowner Warranty and 10-Year Structural Warranty