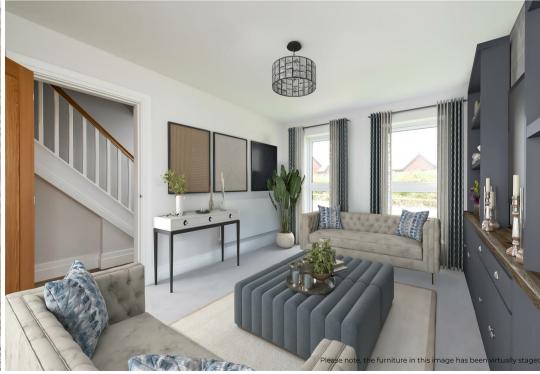

#### **GROUND FLOOR**

Entrance hall with storage

Flexible kitchen, dining and family area with glazed French doors to the garden

Separate living room

Useful utility room and separate W/C

Underfloor heating

#### CONTEMPORARY KITCHENS

- \* Designer statement shaker-style kitchen in Platinum
- \* White Quartz Worktop
- \* Integrated Bosch oven, combination microwave oven, and induction hob
- \* Integrated Bosch fridge/freezer and dishwasher
- \* Low-profile laminate worktops with feature full-height splashbacks

#### PHOTOGRAPHY AND CGI'S

The images are virtually dressed and for indicative purposes only.

Roof and brick materials vary per home, please ask for specific plot details.

**GROUND FLOOR** 