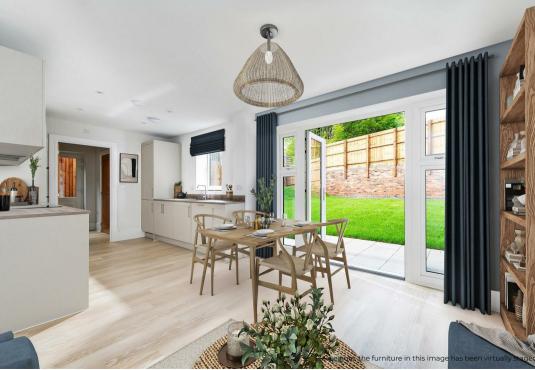

#### **GROUND FLOOR**

Entrance hall with storage

Flexible kitchen, dining and family area with glazed French doors to the garden

Separate living room

Useful utility room and separate W/C

Underfloor heating

#### **EXTERNAL**

- \* Turfed front and rear garden areas with paved patios and pathways (as shown on site plans)
- \* Motion activated, black up and down LED wall lights to front door and patio doors
- \* Electric vehicle charging point
- \* External waterproof socket and tap to rear of property