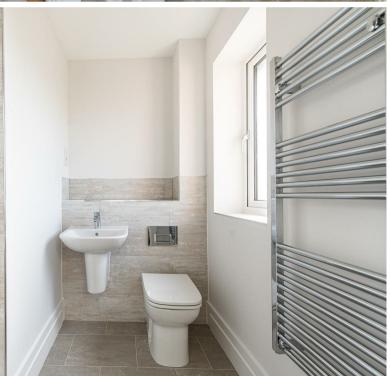

#### **BATHROOMS**

- \* Sleek white sanitaryware with chrome fittings
- \* Toilets feature concealed cisterns with chrome flush plates
- \* Chrome heated towel rail