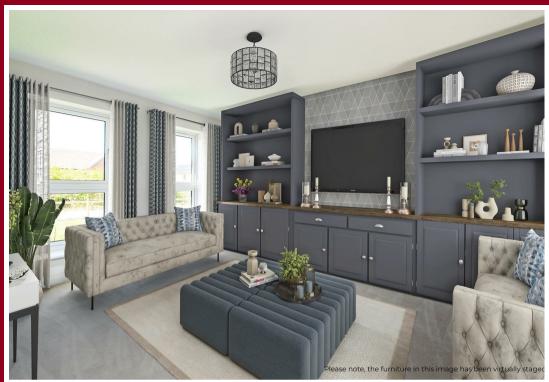

#### **GROUND FLOOR**

Entrance hall with storage

Flexible kitchen, dining and family area with glazed French doors to the garden

Separate living room

Useful utility room and separate W/C

Underfloor heating

#### CONTEMPORARY KITCHENS

- \* Designer statement shaker-style kitchen in Platinum
- \* White Quartz Worktop
- \* Integrated Bosch oven, combination microwave oven, and induction hob
- \* Integrated Bosch fridge/freezer and dishwasher
- \* Low-profile laminate worktops with feature full-height splashbacks

#### PHOTOGRAPHY AND CGI'S

The images are virtually dressed and for indicative purposes only.

Roof and brick materials vary per home, please ask for specific plot details.

**GROUND FLOOR** 