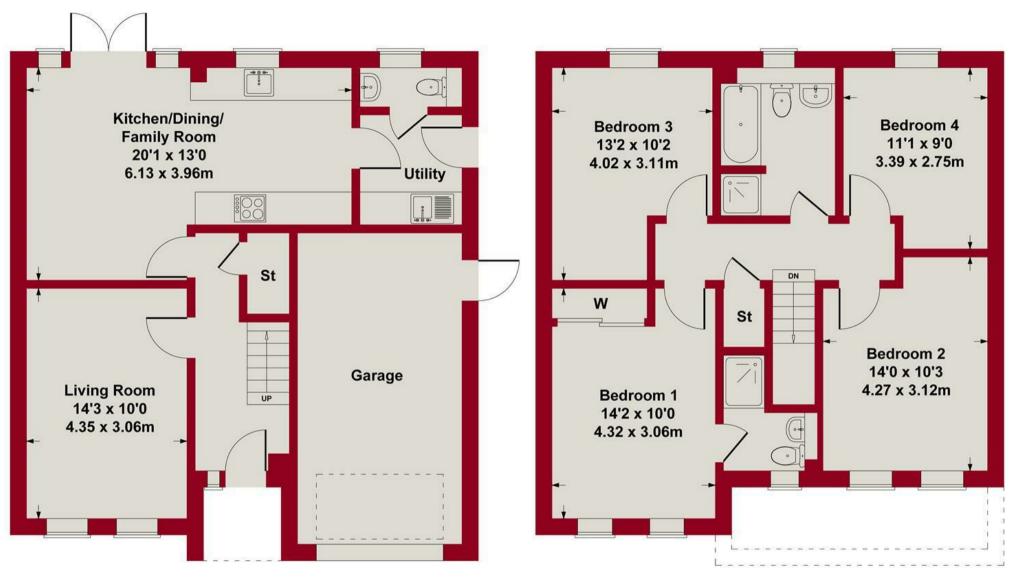

#### **GROUND FLOOR**

Entrance hall with storage

Flexible kitchen, dining and family area with glazed French doors to the garden

Separate living room

Useful utility room and separate W/C

Underfloor heating

Spitfire signature staircase with oversized newels and oak handrail rising to the 1st floor

## FIRST FLOOR

Landing with storage

4 Double Bedrooms

Wardrobes to primary bedroom

Premium 4-piece family bathroom plus en suite

## DRIVEWAY, GARAGE & GARDEN

Double width driveway parking to the front, integral garage and turfed rear garden with paved patio, the rear affording a westerly aspect.

## PHOTOGRAPHY AND CGI'S

The images are virtually dressed and for indicative purposes only.

Roof and brick materials vary per home, please ask for specific plot details.

**GROUND FLOOR** 

## **FIRST FLOOR**

Whilst every attempt has been made to ensure the accuracy of the floor plan contained here, measurements of doors, windows, rooms and any other items are approximate and no responsibility is taken for any error, omission, or mis-statement. This plan is for illustrative purposes only and should be used as such by any prospective purchaser or tenant. The services, systems and appliances shown have not been tested and no guarantee as to their operability or efficiency can be given.