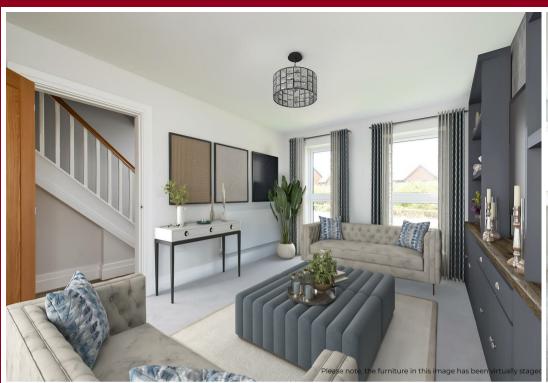

#### **GROUND FLOOR**

Entrance hall with storage

Flexible kitchen, dining and family area with glazed French doors to the garden

Separate living room

Useful utility room and separate W/C

Underfloor heating

## PHOTOGRAPHY AND CGI'S

The images are virtually dressed and for indicative purposes only.

Roof and brick materials vary per home, please ask for specific plot details.

**GROUND FLOOR** 