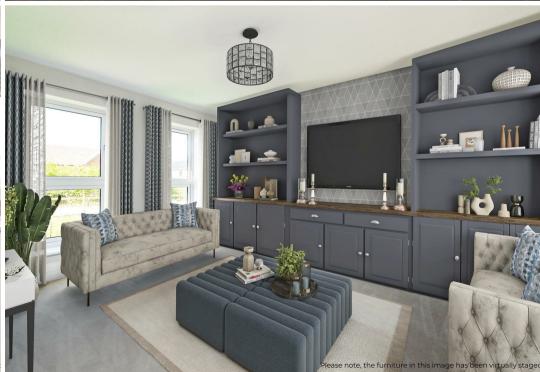

#### **GROUND FLOOR**

Entrance hall with storage

Flexible kitchen, dining and family area with glazed French doors to the garden

Separate living room

Useful utility room and separate W/C

Underfloor heating