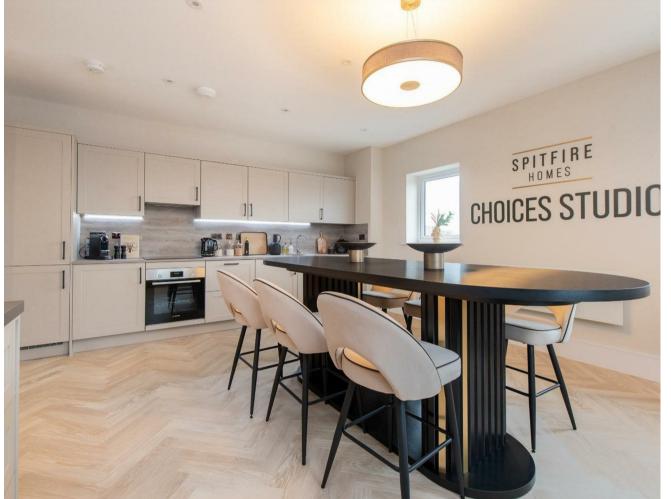

## CONTEMPORARY KITCHENS

- \* Designer statement shaker-style kitchen in Platinum
- \* White Quartz Worktop
- \* Integrated Bosch oven, combination microwave oven, and induction hob
- \* Integrated Bosch fridge/freezer and dishwasher
- \* Low-profile laminate worktops with feature full-height splashbacks

## PHOTOGRAPHY AND CGI'S

The images are virtually dressed and for indicative purposes only.

Roof and brick materials vary per home, please ask for specific plot details.

**GROUND FLOOR** 