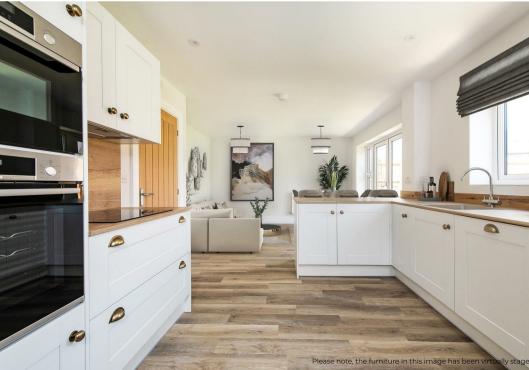

## CONTEMPORARY KITCHENS

- \* Designer statement shaker-style kitchen in Platinum
- \* White Quartz Worktop
- \* Integrated Bosch oven, combination microwave oven, and induction hob
- \* Integrated Bosch fridge/freezer and dishwasher
- \* Low-profile laminate worktops with feature full-height splashbacks