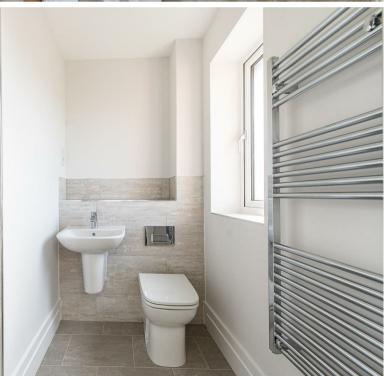

#### **BATHROOMS**

- \* Sleek white sanitaryware with chrome fittings
- \* Toilets feature concealed cisterns with chrome flush plates
- \* Chrome heated towel rail