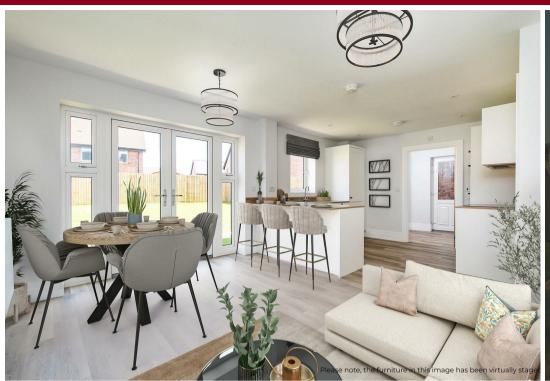

#### **GROUND FLOOR**

Entrance hall with storage

Flexible kitchen, dining and family area with glazed French doors to the garden

Separate living room

Useful utility room and separate W/C

Underfloor heating