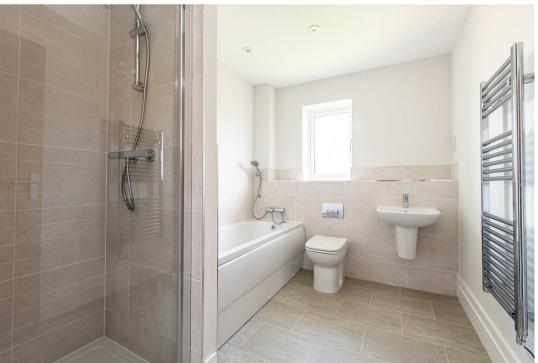

#### **BATHROOMS**

- \* Sleek white sanitaryware with chrome fittings
- \* Toilets feature concealed cisterns with chrome flush plates
- \* Chrome heated towel rail