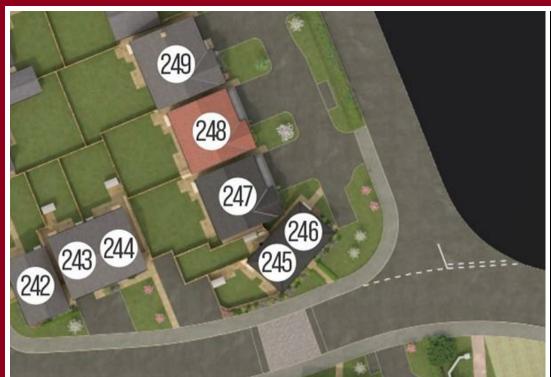

No. 247 - Ellingham Sherbourne, Radcliffe on Trent, Nottingham, NG12 2HY

£450,000

Tel: 0115 9336666

- 5pm
  - Homes from Award-Winning Homebuilder Spitfire Homes
- 247 Ellingham A Statement 4 Bed Detached Shaker Kitchen in Platinum Home
- Separate Lounge. Utility and G.F W/C
- 4 Double Bedrooms
- Premium Bathroom and En Suite
- Double Driveway, Integral Garage
- Energy Efficient Air Source Heat Pump
- 2-Year Homeowner Warranty and 10-Year Structural Warranty

## DRIVEWAY, GARAGE & GARDEN

Double width driveway parking to the front, integral garage and turfed rear garden with paved patio, the rear affording a westerly aspect.