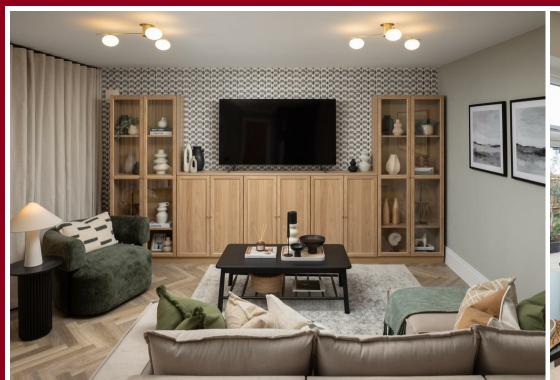

#### GROUND FLOOR ACCOMMODATION

Hallway with storage

A large open plan kitchen, dining and living area with French doors onto the rear garden Separate living room

Ground floor W/C

Useful utility room

Underfloor heating

#### CONTEMPORARY KITCHENS

- \* Designer shaker-style kitchen
- \* Integrated Bosch oven and induction hob
- \* Integrated Bosch fridge/freezer and dishwasher
- \* Low-profile laminate worktops with feature full-height splashbacks