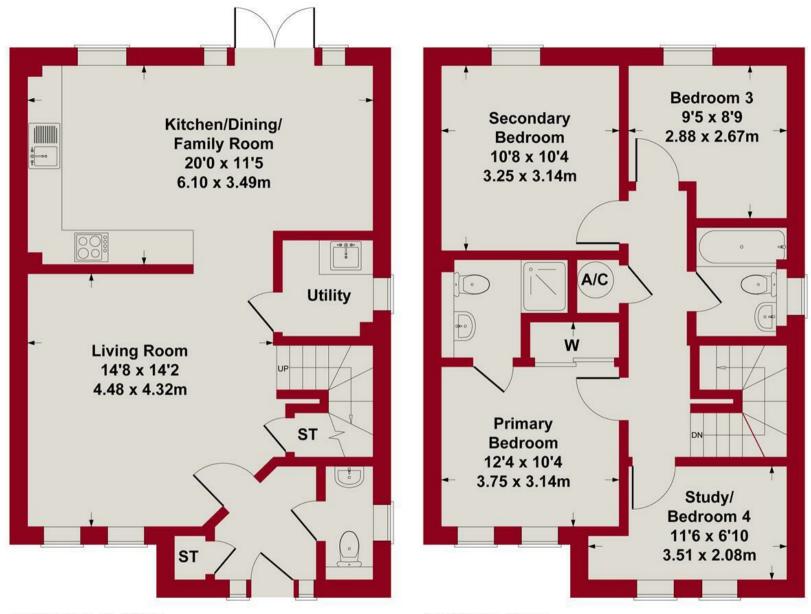

#### GROUND FLOOR ACCOMMODATION

Hallway with storage

A large open plan kitchen, dining and living area with French doors onto the rear garden Separate living room

Ground floor W/C

Useful utility room

Underfloor heating

#### FIRST FLOOR ACCOMMODATION

Landing with storage

Primary bedroom with wardrobes

3 further bedrooms

Premium bathroom plus en suite

### **GROUND FLOOR**

## **FIRST FLOOR**

Whilst every attempt has been made to ensure the accuracy of the floor plan contained here, measurements of doors, windows, rooms and any other items are approximate and no responsibility is taken for any error, omission, or mis-statement. This plan is for illustrative purposes only and should be used as such by any prospective purchaser or tenant. The services, systems and appliances shown have not been tested and no guarantee as to their operability or efficiency can be given.