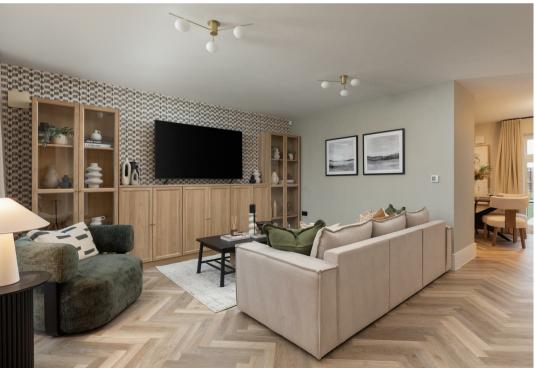

#### GROUND FLOOR ACCOMMODATION

Hallway with storage

A large open plan kitchen, dining and living area with French doors onto the rear garden Separate living room

Ground floor W/C

Useful utility room

Underfloor heating

#### CONTEMPORARY KITCHENS

- \* Designer shaker-style kitchen
- \* Integrated Bosch oven and induction hob
- \* Integrated Bosch fridge/freezer and dishwasher
- \* Low-profile laminate worktops with feature full-height splashbacks