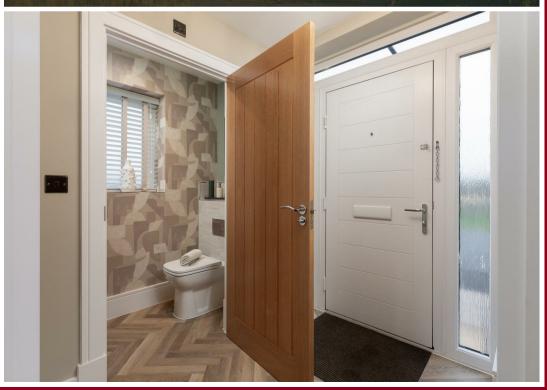

#### GROUND FLOOR ACCOMMODATION

Hallway with storage

A large open plan kitchen, dining and living area with French doors onto the rear garden Separate living room

Ground floor W/C

Useful utility room

Underfloor heating

#### **BATHROOMS**

- \* Sleek white sanitaryware with chrome fittings
- \* Toilets feature concealed cisterns with chrome flush plates
- \* Chrome heated towel rail