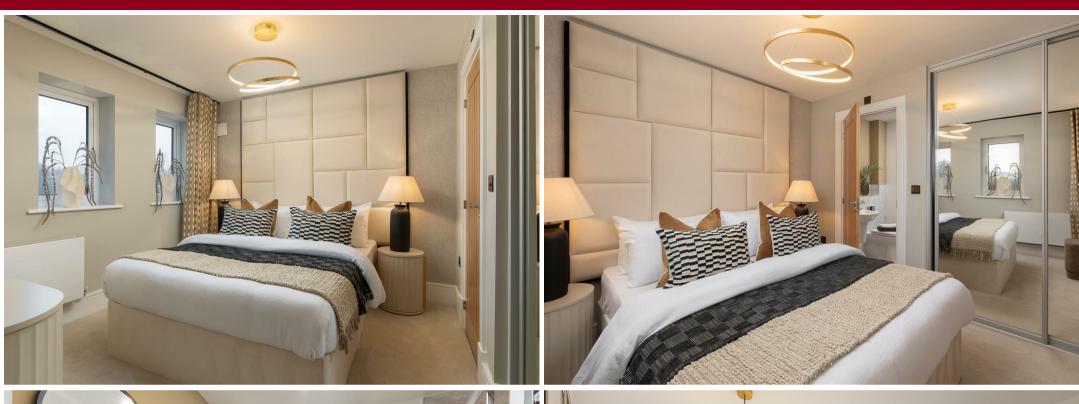

#### FIRST FLOOR ACCOMMODATION

Landing with storage

Primary bedroom with wardrobes

3 further bedrooms

Premium bathroom plus en suite

#### **FINISHES**

- \* Bespoke fitted wardrobes
- \* Oak finish internal doors with polished chrome handles

- \* Turfed front and rear garden areas with paved patios and pathways (as shown on site plans)
- \* Motion activated, black up and down LED wall lights to front door and patio doors
- \* Electric vehicle charging point
- \* External waterproof socket and tap to rear of property