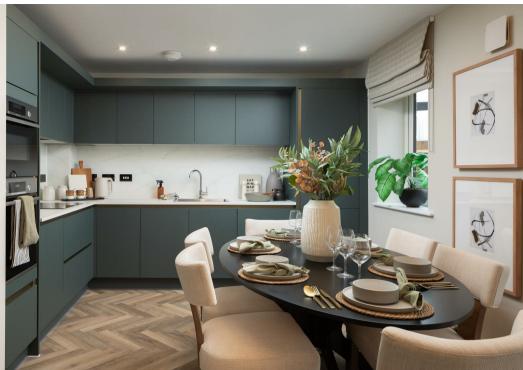

#### GROUND FLOOR ACCOMMODATION

Hallway with storage

A large open plan kitchen, dining and living area with French doors onto the rear garden Separate living room

Ground floor W/C

Useful utility room

Underfloor heating

#### CONTEMPORARY KITCHENS

- \* Designer shaker-style kitchen
- \* Integrated Bosch oven and induction hob
- \* Integrated Bosch fridge/freezer and dishwasher
- \* Low-profile laminate worktops with feature full-height splashbacks