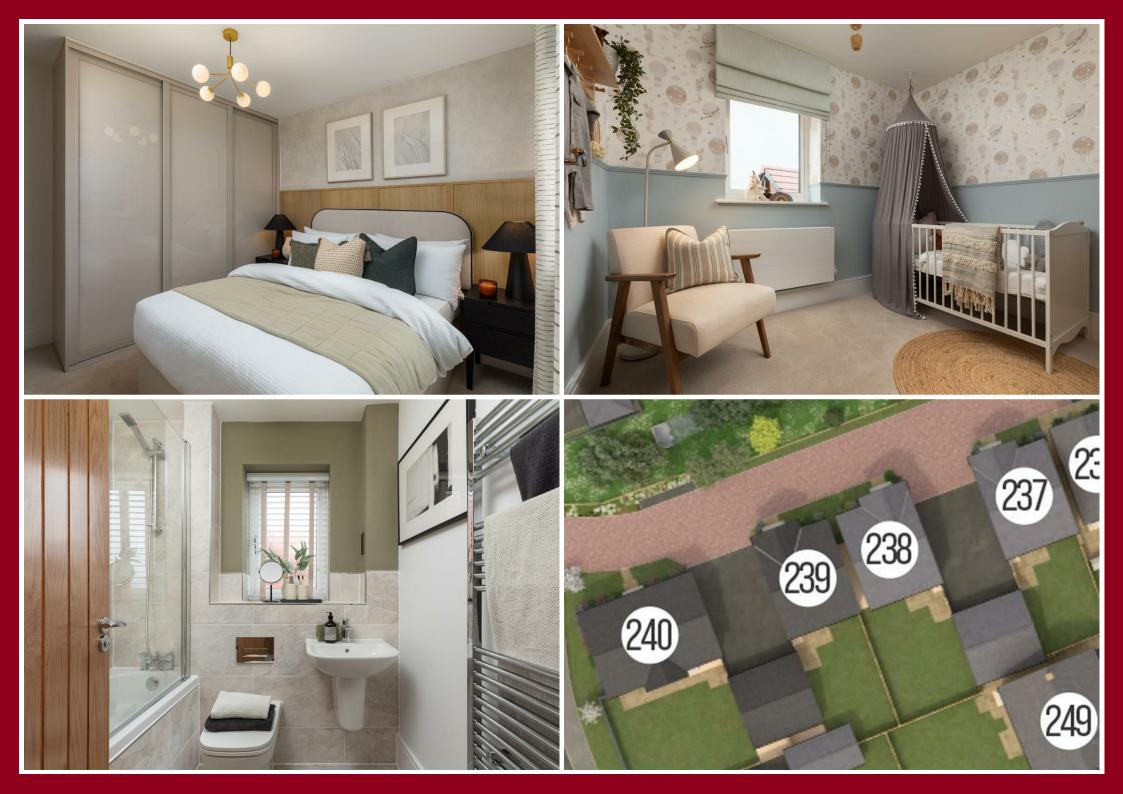

No. 239 - Chalfont Sherbourne, Radcliffe on Trent, Nottingham, NG12 2HY

£425,000

Tel: 0115 9336666

- Show Homes Open Tuesday Sunday 10am • The Chalfont An Attractive Modern-Looking EXTERNAL 5pm
- Popular Open-Plan Layout
- Utility, GF W/C
- Premium Bathroom & En Suite

- Home
- Separate Lounge
- 4 Bedrooms
- South Facing Rear Garden
- Two-Year Homeowner Warranty and 10 Year Energy Efficient Air Source Heat Pump Structural Warranty included

#### GROUND FLOOR ACCOMMODATION

Hallway with storage

A large open plan kitchen, dining and living area with French doors onto the rear garden Separate living room

Ground floor W/C

Useful utility room

Underfloor heating

#### FIRST FLOOR ACCOMMODATION

Landing with storage

Primary bedroom with wardrobes

3 further bedrooms

Premium bathroom plus en suite

### DRIVEWAY, GARAGE & GARDEN

Driveway parking to the front of the garage and side access to the south facing rear garden with lawn and paved patio area.

#### **BATHROOMS**

- \* Sleek white sanitaryware with chrome fittings
- \* Toilets feature concealed cisterns with chrome flush plates
- \* Chrome heated towel rail

#### **FINISHES**

- \* Bespoke fitted wardrobes
- \* Oak finish internal doors with polished chrome handles

- \* Turfed front and rear garden areas with paved patios and pathways (as shown on site plans)
- \* Motion activated, black up and down LED wall lights to front door and patio doors
- \* Electric vehicle charging point
- \* External waterproof socket and tap to rear of property

#### PHOTOGRAPHY AND CGI'S

Photography is taken from already constructed homes of the same house type. Computer generated images (CGI's) are of the relevant house type and not necessarily the specific plot. Roof and brick materials vary per home, please ask for specific plot details.