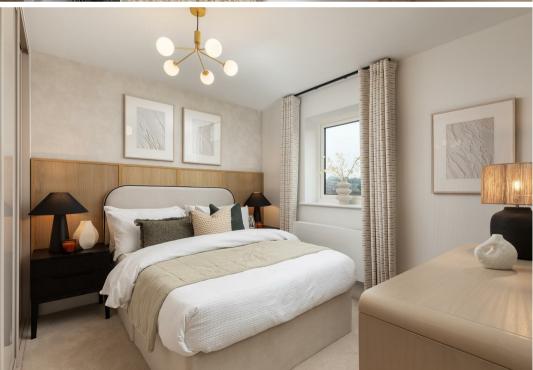

#### FIRST FLOOR ACCOMMODATION

Landing with storage

Primary bedroom with wardrobes

3 further bedrooms

Premium bathroom plus en suite

#### **FINISHES**

- \* Bespoke fitted wardrobes
- \* Oak finish internal doors with polished chrome handles

- \* Turfed front and rear garden areas with paved patios and pathways (as shown on site plans)
- \* Motion activated, black up and down LED wall lights to front door and patio doors
- \* Electric vehicle charging point
- \* External waterproof socket and tap to rear of property