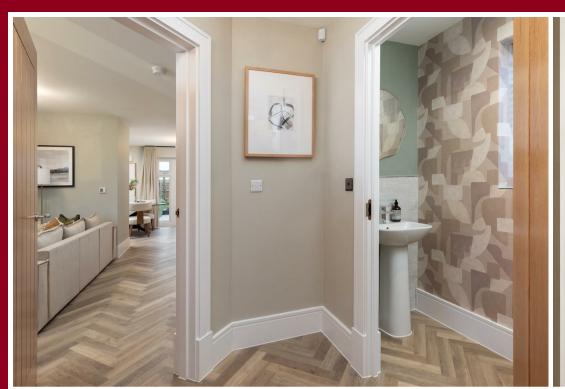

#### GROUND FLOOR ACCOMMODATION

Hallway with storage

A large open plan kitchen, dining and living area with French doors onto the rear garden Separate living room

Ground floor W/C

Useful utility room

Underfloor heating

#### **BATHROOMS**

- \* Sleek white sanitaryware with chrome fittings
- \* Toilets feature concealed cisterns with chrome flush plates
- \* Chrome heated towel rail