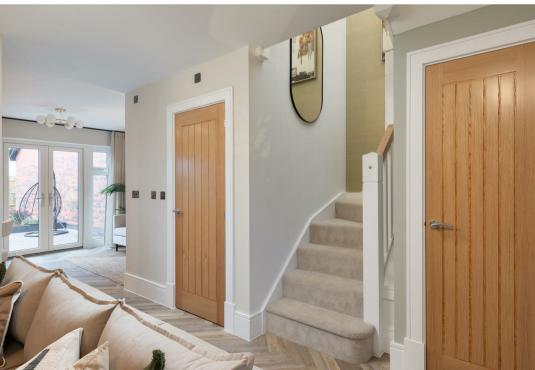

Spitfire signature staircase with oversized newels and oak handrail rising to the 1st floor

#### **FINISHES**

- \* Bespoke fitted wardrobes
- \* Oak finish internal doors with polished chrome handles

- \* Turfed front and rear garden areas with paved patios and pathways (as shown on site plans)
- \* Motion activated, black up and down LED wall lights to front door and patio doors
- \* Electric vehicle charging point
- \* External waterproof socket and tap to rear of property