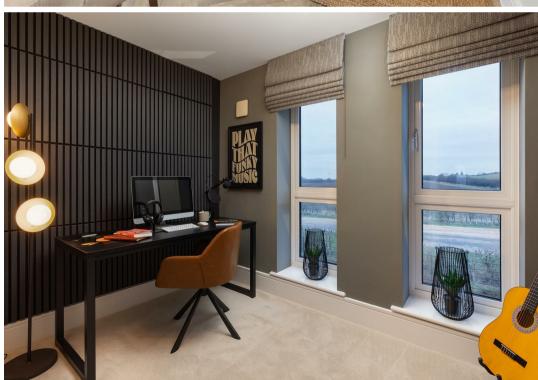

#### FIRST FLOOR ACCOMMODATION

Landing with storage

Primary bedroom with wardrobes

3 further bedrooms

Premium bathroom plus en suite

#### **FINISHES**

- \* Bespoke fitted wardrobes
- \* Oak finish internal doors with polished chrome handles

- \* Turfed front and rear garden areas with paved patios and pathways (as shown on site plans)
- \* Motion activated, black up and down LED wall lights to front door and patio doors
- \* Electric vehicle charging point
- \* External waterproof socket and tap to rear of property