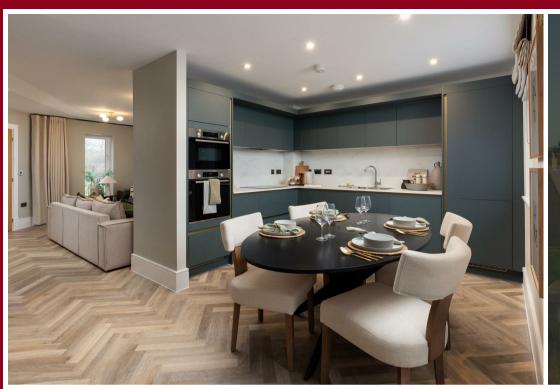

#### GROUND FLOOR ACCOMMODATION

Hallway with storage

A large open plan kitchen, dining and living area with French doors onto the rear garden Separate living room

Ground floor W/C

Useful utility room

Underfloor heating

#### CONTEMPORARY KITCHENS

- \* Designer shaker-style kitchen
- \* Integrated Bosch oven and induction hob
- \* Integrated Bosch fridge/freezer and dishwasher
- \* Low-profile laminate worktops with feature full-height splashbacks