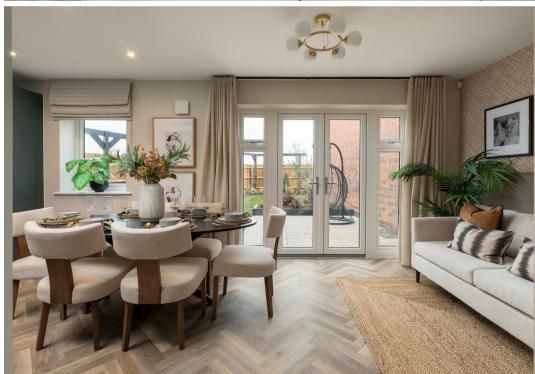

#### GROUND FLOOR ACCOMMODATION

Hallway with storage

A large open plan kitchen, dining and living area with French doors onto the rear garden Separate living room

Ground floor W/C

Useful utility room

Underfloor heating

### DRIVEWAY, GARAGE & GARDEN

Driveway parking to the front of the garage and side access to the south facing rear garden with lawn and paved patio area.