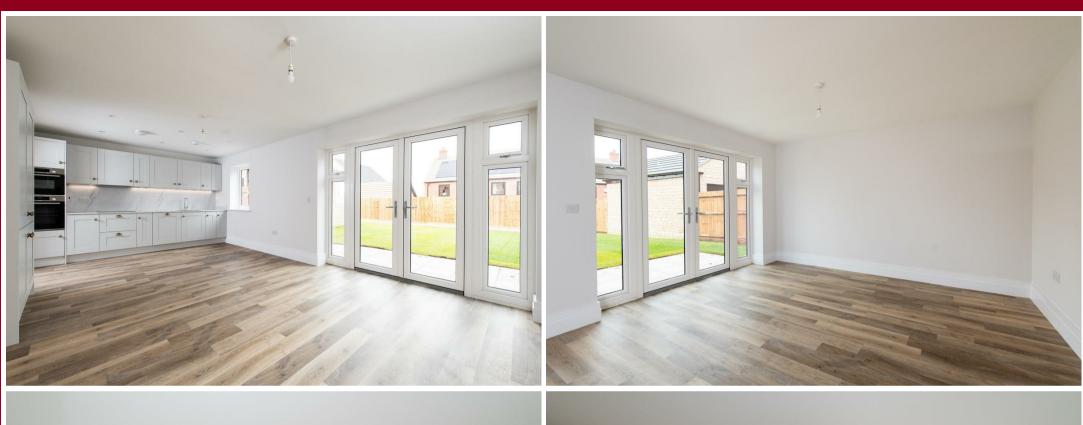

# ON THE GROUND FLOOR

Entrance hall

Large kitchen, dining and family area

Expansive separate living room

Utility room

WC

Underfloor heating

Spitfire signature staircase with oversized newels and oak handrail rising to the 1st floor

### CONTEMPORARY KITCHENS

- \* Designer shaker-style kitchen
- \* Integrated Bosch oven, combination microwave oven, and induction hob
- \* Integrated Bosch fridge/freezer and dishwasher
- \* Low-profile laminate worktops with feature full-height splashbacks