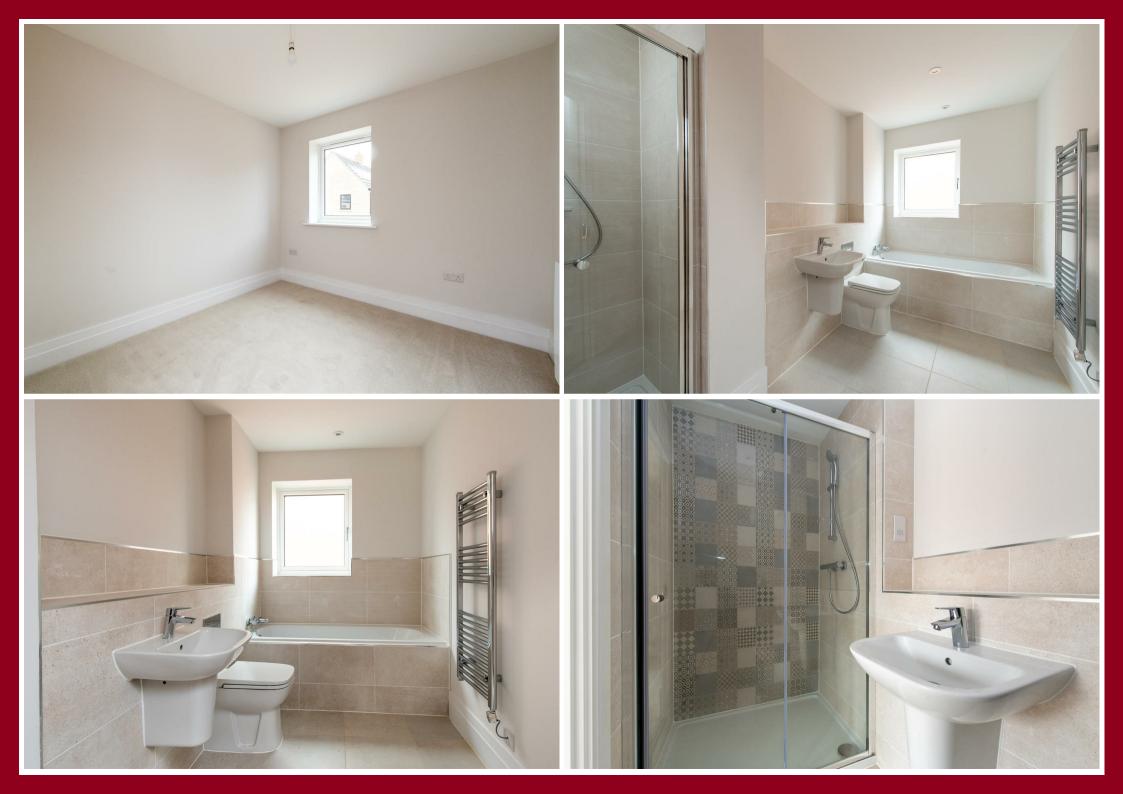

# ON THE GROUND FLOOR

Entrance hall

Large kitchen, dining and family area

Expansive separate living room

Utility room

WC

Underfloor heating

Spitfire signature staircase with oversized newels and oak handrail rising to the 1st floor

#### ON THE 1ST FLOOR

Landing

4 generous bedrooms

Premium bathroom plus en suite

### CONTEMPORARY KITCHENS

- \* Designer shaker-style kitchen
- \* Integrated Bosch oven, combination microwave oven, and induction hob
- \* Integrated Bosch fridge/freezer and dishwasher
- \* Low-profile laminate worktops with feature full-height splashbacks

#### **BATHROOMS**

- \* Sleek white sanitaryware with chrome fittings
- \* Toilets feature concealed cisterns with chrome flush plates
- \* Chrome heated towel rail

#### HEATING AND ELECTRICAL

- \* Heating and hot water provided by an energy efficient air source heat pump
- \* Underfloor 'Smart' heating
- \* Low energy lighting throughout with LED downlights to the kitchen and bathroom