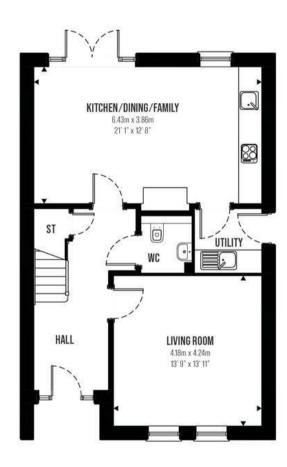

# ON THE GROUND FLOOR

Entrance hall

Large kitchen, dining and family area

Expansive separate living room

Utility room

WC

Underfloor heating

Spitfire signature staircase with oversized newels and oak handrail rising to the 1st floor

# DRIVEWAY, GARAGE & GARDEN

Driveway parking for 2 to the front of the garage and a south facing rear garden with paved patio and turf