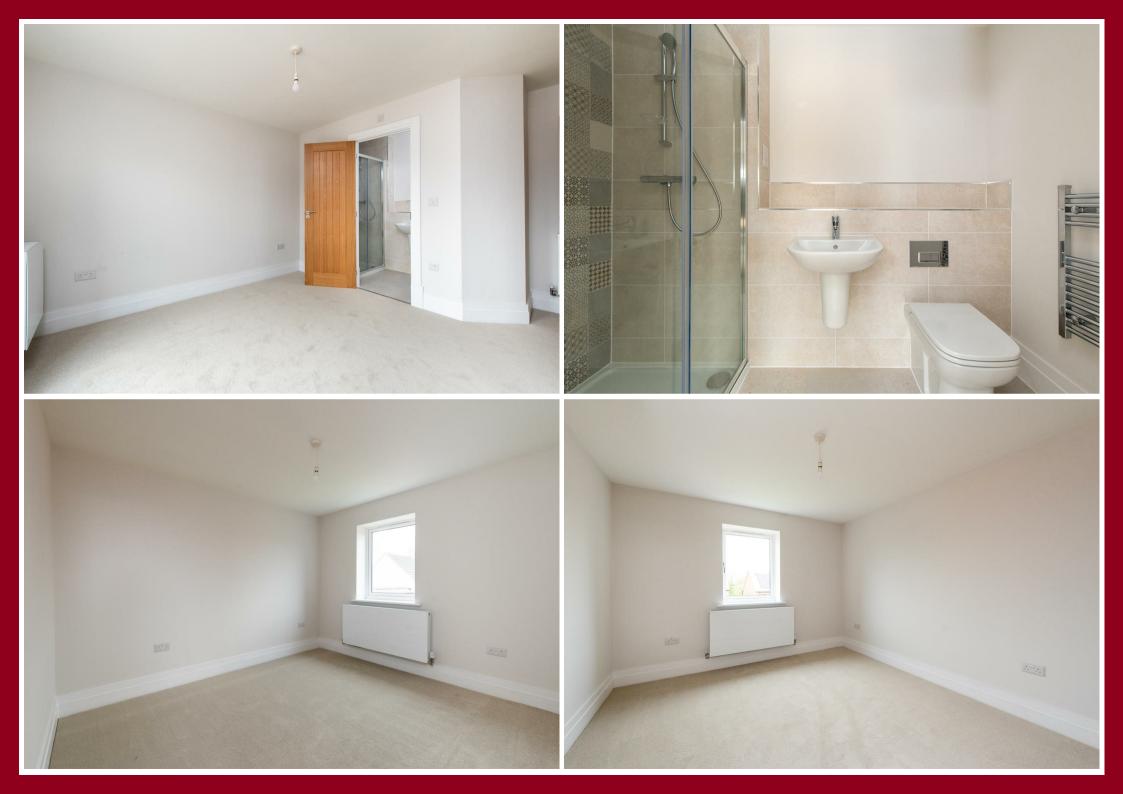

#### ON THE 1ST FLOOR

Landing

4 generous bedrooms

Premium bathroom plus en suite

#### **BATHROOMS**

- \* Sleek white sanitaryware with chrome fittings
- \* Toilets feature concealed cisterns with chrome flush plates
- \* Chrome heated towel rail

#### **FINISHES**

- \* Bespoke fitted wardrobes
- \* Oak finish internal doors with polished chrome handles