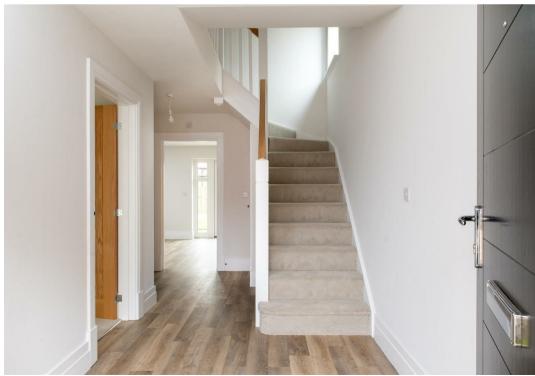

# ON THE GROUND FLOOR

Entrance hall

Large kitchen, dining and family area

Expansive separate living room

Utility room

WC

Underfloor heating

Spitfire signature staircase with oversized newels and oak handrail rising to the 1st floor