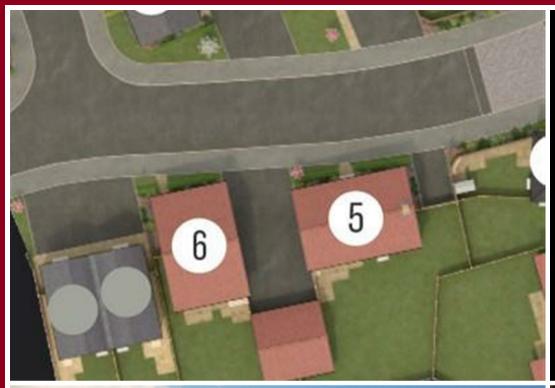

# DRIVEWAY, GARAGE & GARDEN

Driveway parking for 2 to the front of the garage and a south facing rear garden with paved patio and turf