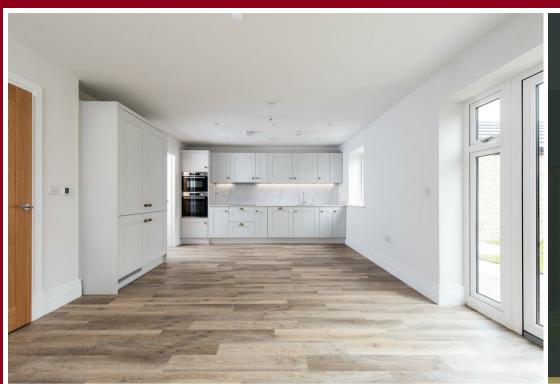

# ON THE GROUND FLOOR

Entrance hall

Large kitchen, dining and family area

Expansive separate living room

Utility room

WC

Underfloor heating

Spitfire signature staircase with oversized newels and oak handrail rising to the 1st floor

### CONTEMPORARY KITCHENS

- \* Designer shaker-style kitchen
- \* Integrated Bosch oven, combination microwave oven, and induction hob
- \* Integrated Bosch fridge/freezer and dishwasher
- \* Low-profile laminate worktops with feature full-height splashbacks