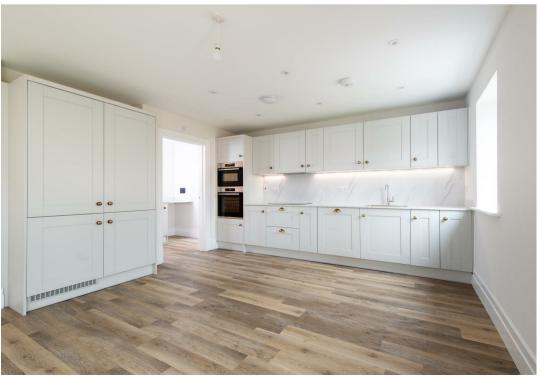

# ON THE GROUND FLOOR

Entrance hall

Large kitchen, dining and family area

Expansive separate living room

Utility room

WC

Underfloor heating

Spitfire signature staircase with oversized newels and oak handrail rising to the 1st floor

### CONTEMPORARY KITCHENS

- \* Designer shaker-style kitchen
- \* Integrated Bosch oven, combination microwave oven, and induction hob
- \* Integrated Bosch fridge/freezer and dishwasher
- \* Low-profile laminate worktops with feature full-height splashbacks