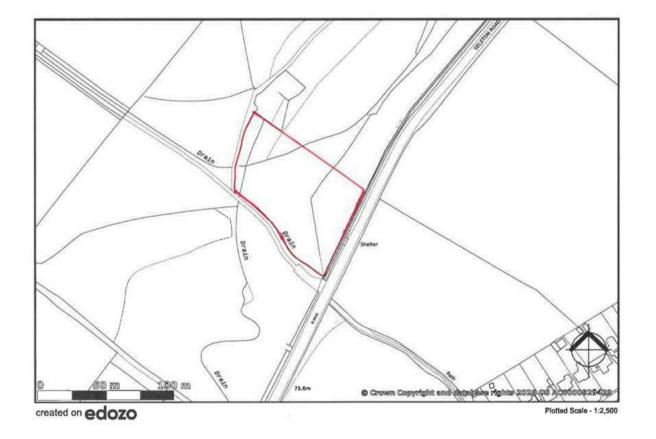

## PLAN

A plan is attached to these particulars for identification purposes only.

Land north of Selston Road, Jacksdale, Nottingham, NG16 5HL

This map is published for convenience of identification only and although believed to be correct, is not guaranteed and it does not form any part of any contract