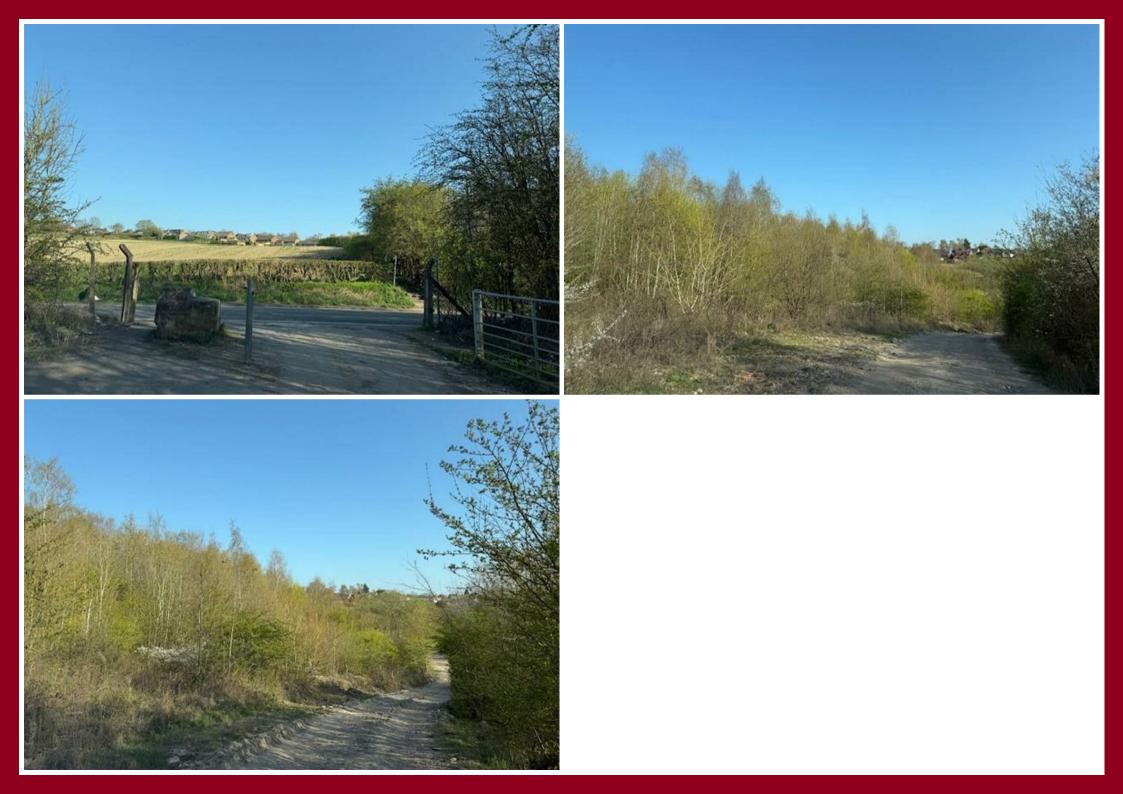

Considerable Amenity Value

An opportunity to purchase woodland extending to 1.85 acres providing beautiful amenity value, ideal for relaxation, nature and conservation. Providing a variety of established deciduous trees the woodland is conveniently situated with access from Selston Road. This is a particularly attractive area set in rolling scenic countryside. A great opportunity at a realistic price.

#### VIEWING

Strictly by appointment with the selling agents. The land is accessed via a secure gate.