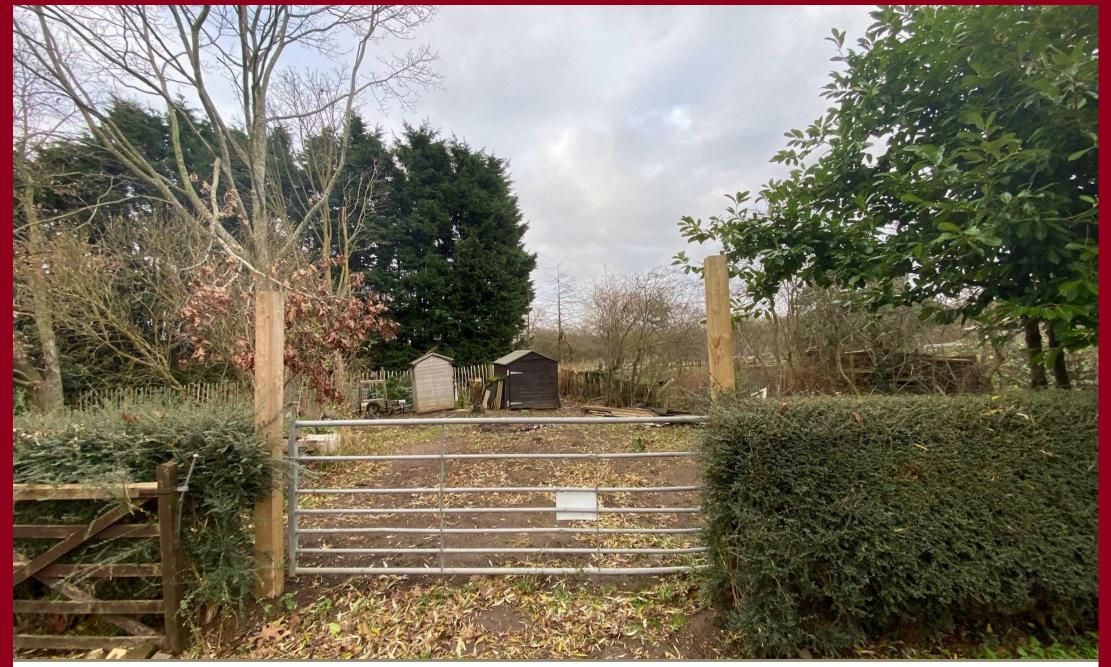

Allotment Garden, (215 sq.m approx) Manor Lane, Cromwell, Newark, NG23 6JE

Offers In Region Of £15,000

Tel: 01636 611811

- Allotment Garden Extending To 215 sq.m
- Level Fertile Garden With 2 Sheds
- Recreational Use, Nature and Conservation
- Situated On a Private Road
- 16m Vehicular Access By Right Of Way
- Freehold

An allotment garden extending to 215 sq.m or thereabouts situated on a private road within the village of Cromwell. The plot has a frontage of 16m and vehicular access is by right of way. The land comprises a level fertile garden offered with two small sheds. A useful amenity for hobby gardening, recreational use, nature and conservation.