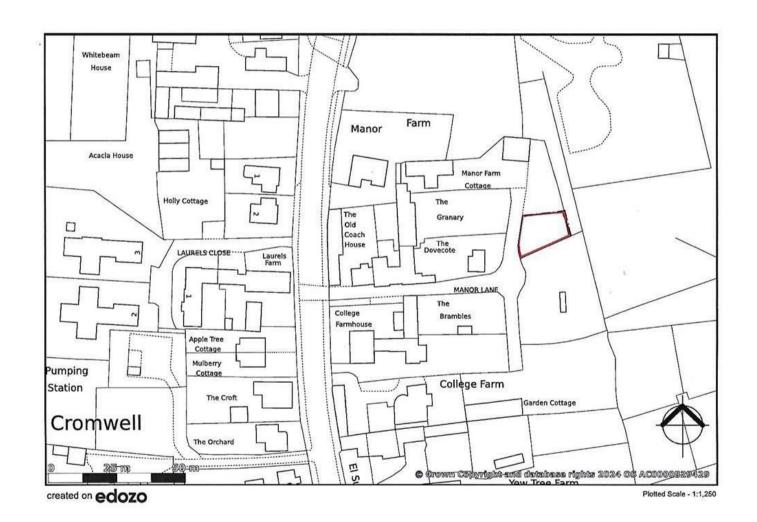

# **MEASUREMENTS**

Frontage: 16.1m Width at rear: 9.1m

Area: 215 sq.m approximately

#### **PLAN**

A plan is attached to these particulars for identification purposes.