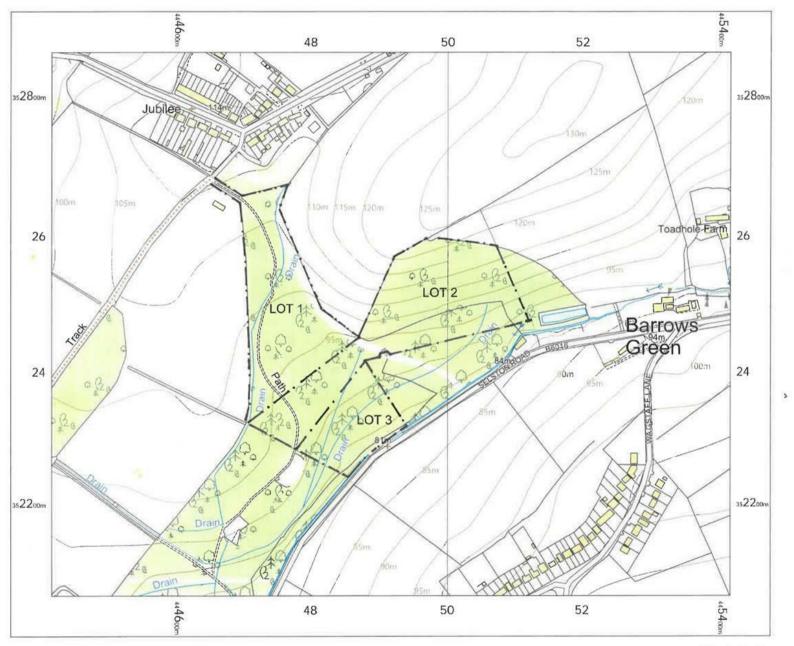

# **AGENTS NOTE**

Available in lots or as a whole, to include Lots 1, 2 and 3 - 21.5 acres or thereabouts.

OS VectorMap Local - Landplan Style Wednesday, August 21, 2024, ID: IEW-01181222 maps.johnewright.com

1:5000 scale print at A4, Centre: 444917 E, 352469 N

©Crown Copyright Ordnance Survey, Licence no. AC0000805567

maps@johnewright.com tel: 0115 950 6633

NOT TO SCALE - FOR IDENTIFICATION PURPOSES ONLY

These particulars, whilst believed to be accurate are set out as a general outline only for guidance and do not constitute any part of an offer or contract. Intending purchasers should not rely on them as statements of representation of fact, but must satisfy themselves by inspection or otherwise as to their accuracy. No person in this firms employment has the authority to make or give any representation or warranty in respect of the property. Any fixtures and fittings not mentioned in these details are excluded from the sale price. No services or appliances which may have been included in these details have been tested by the selling agent and therefore cannot be guaranteed to be in good working order.