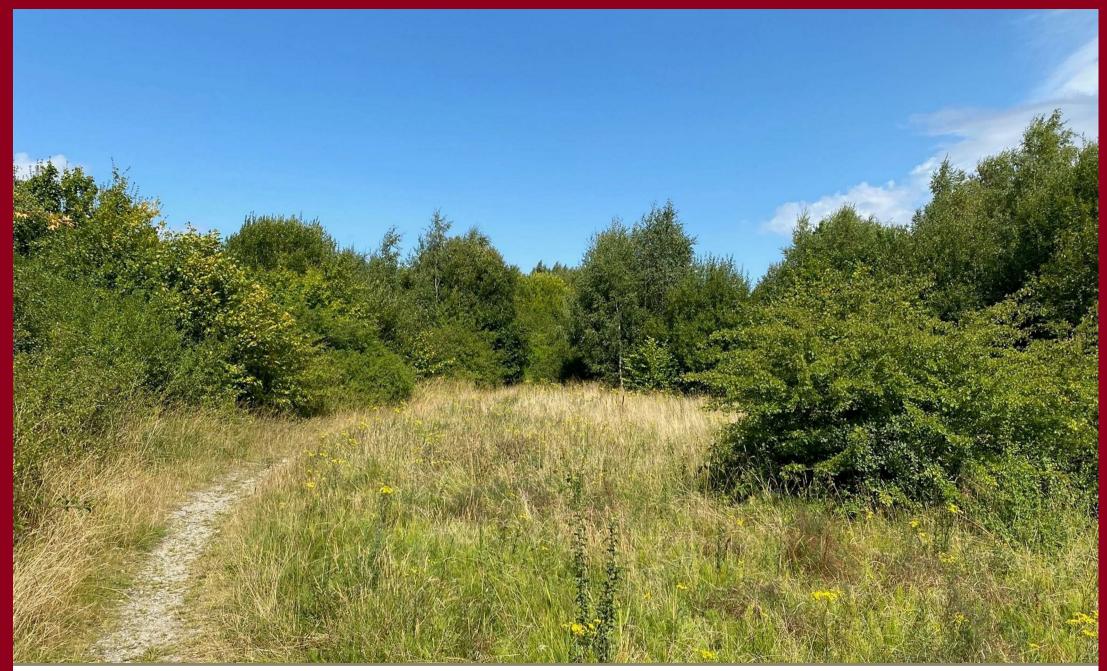

Woodland extending to 8.5 acres established with mixed deciduous trees. The woodland provides an interesting investment with amenity value, ideal for nature and conservation.

Access from the south of the site, just off Selston Road, is pedestrian width at present, but capable of extension providing vehicular access for small machinery.

The contoured land is set in rolling and scenic countryside.