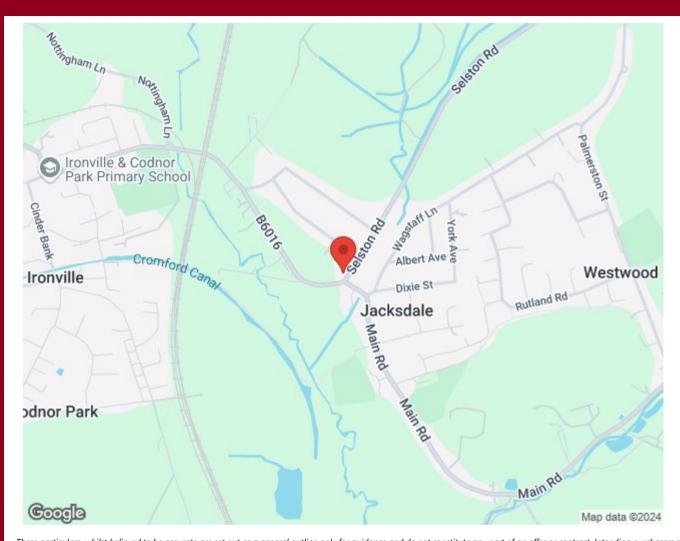

Woodland (Lot 2) - 8.5 acres Off Selston Road, Jacksdale, Nottingham, NG16 5HL

£85,000

Tel: 01636 611811

- Woodland Extending to 8.5 acres
- Considerable Amenity Value
- Ideal for Nature and Conservation

Woodland extending to 8.5 acres established with mixed deciduous trees. The woodland provides an interesting investment with amenity value, ideal for nature and conservation.

Access from the south of the site, just off Selston Road, is pedestrian width at present, but capable of extension providing vehicular access for small machinery.

# **AGENTS NOTE**

Available in lots or as a whole, to include Lots 1, 2 and 3 - 21.5 acres or thereabouts.

OS VectorMap Local - Landplan Style Wednesday, August 21, 2024, ID: IEW-01181222 maps.johnewright.com

1:5000 scale print at A4, Centre: 444917 E, 352469 N

©Crown Copyright Ordnance Survey, Licence no. AC0000805567

maps@johnewright.com tel: 0115 950 6633

NOT TO SCALE - FOR IDENTIFICATION PURPOSES ONLY

These particulars, whilst believed to be accurate are set out as a general outline only for guidance and do not constitute any part of an offer or contract. Intending purchasers should not rely on them as statements of representation of fact, but must satisfy themselves by inspection or otherwise as to their accuracy. No person in this firms employment has the authority to make or give any representation or warranty in respect of the property. Any fixtures and fittings not mentioned in these details are excluded from the sale price. No services or appliances which may have been included in these details have been tested by the selling agent and therefore cannot be guaranteed to be in good working order.