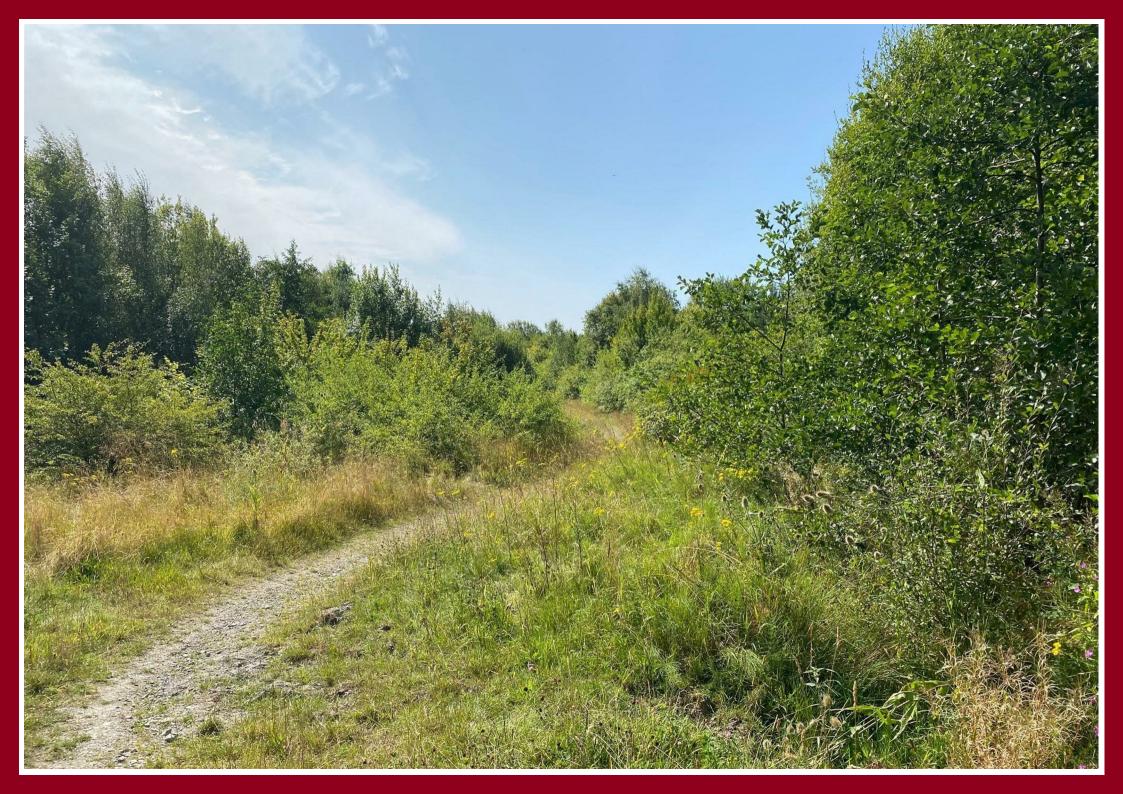

Woodland extending to 8.5 acres established with mixed deciduous trees. The woodland provides an interesting investment with amenity value, ideal for nature and conservation.

Access from the south of the site, just off Selston Road, is pedestrian width at present, but capable of extension providing vehicular access for small machinery.

The contoured land is set in rolling and scenic countryside.