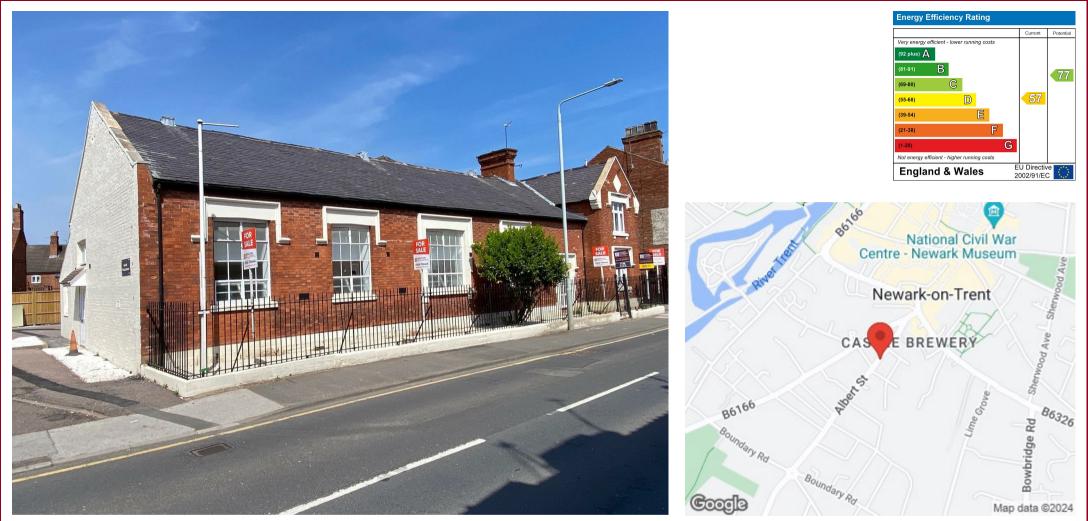

The Old Victorian School was designed for boys and is dated 1882. This is a distinctive red brick building with a slated roof and iron railings on the street frontage. The location is close to Beaumont Cross and the town centre. There is a supermarket and a medical centre close by to the property.

The historic town of Newark on Trent is an attractive place to live. The Georgian market square and the streets radiating from there host many unique boutiques, restaurants and public houses, a 12th Century Castle and riverside areas are a particular attraction in the town.