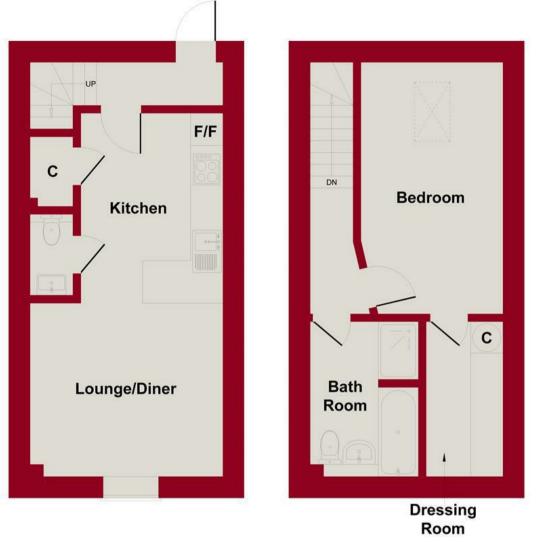

The Old Victorian School, Apartment 5 Albert Street, Newark, NG24 4BJ

Apartment no. 5 is a duplex 1 bedroomed apartment with ground floor living space and first floor bedroom, walk in wardrobe and bathroom. There is allocated parking. Heating is all electric. This apartment will be shortly completed and a furnished show apartment is immediately available for viewing.

The apartment provides approximately 619 sq ft internal floor space.

The specification includes hob, oven, cooker hood, washing machine and dishwasher and fridge freezer. The site will be hard landscaped and the frontage incorporates amenity planting with the distinctive iron railings retained.

**ENTRANCE LOBBY** With staircase and store cupboard.

**GROUND FLOOR** 

LIVING KITCHEN

STORE ROOM DOWNSTAIRS W.C FIRST FLOOR LANDING DOUBLE BEDROOM

#### WALK IN WARDROBE

**BATHROOM** With shower.

# **GROUND FLOOR**

**FIRST FLOOR** 

## SKETCH PLAN FOR ILLUSTRATIVE PURPOSES ONLY

All measurements walls, doors, windows, fittings and appliances, their sizes and locations, are approximate only. They cannot be regarded as being a representation by the seller, nor their agent.