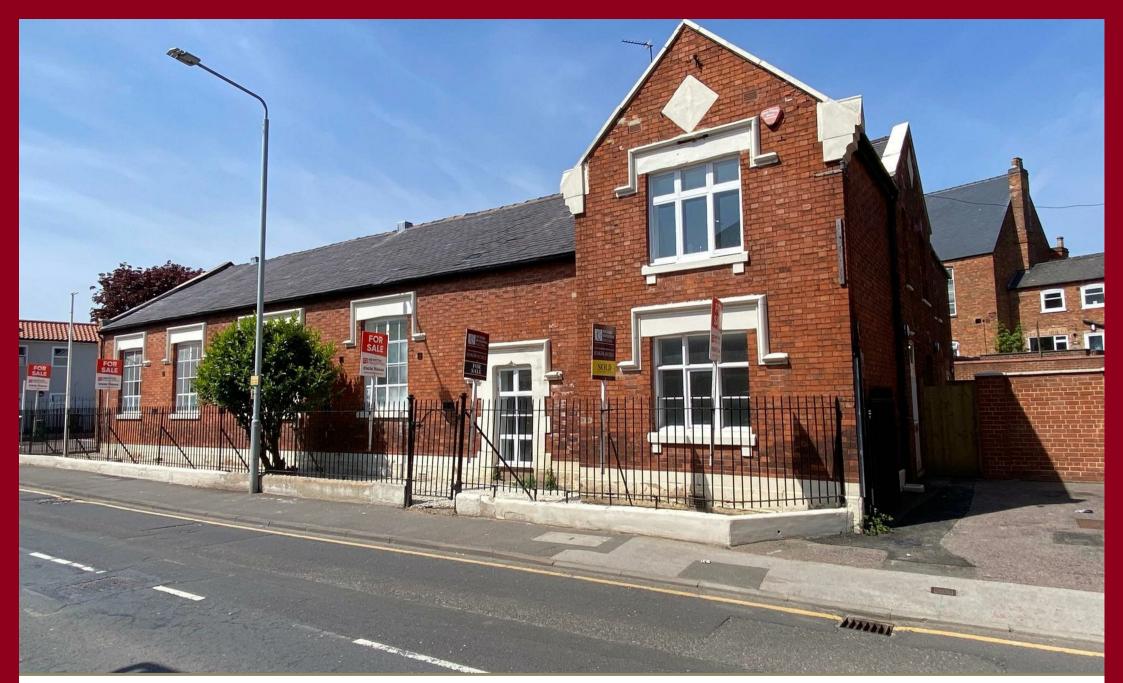

The Old Victorian School, Apartment 5 Albert Street, Newark, NG24 4BJ

Apartment no. 5 is a duplex 1 bedroomed apartment with ground floor living space and first floor bedroom, walk in wardrobe and bathroom. There is allocated parking. Heating is all electric. This apartment will be shortly completed and a furnished show apartment is immediately available for viewing.

The Old Victorian School was designed for boys and is dated 1882. This is a distinctive red brick building with a slated roof and iron railings on the street frontage. The location is close to Beaumont Cross and the town centre. There is a supermarket and a medical centre close by to the property.