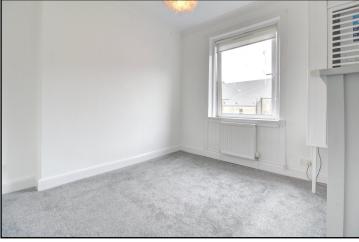

Accommodation of this fantastic property comprises entrance hallway, spacious bay window lounge, modern kitchen which has a range of base and wall units, plenty of worktop space and integrated oven and hob. The double bedroom has plenty of room for free standing furniture and a storage cupboard which houses the boiler. The bathroom has a white three-piece suite with electric shower over the bath. The specification of the property includes gas central heating, double-glazed windows and traditional features throughout. Externally, there are communal gardens to the rear.