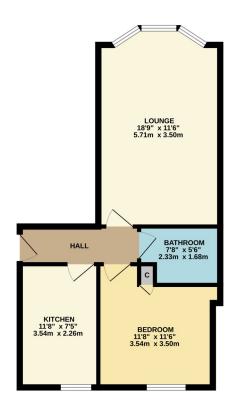

Accommodation of this fantastic property comprises entrance hallway, spacious bay window lounge, modern kitchen which has a range of base and wall units, plenty of worktop space and integrated oven and hob. The double bedroom has plenty of room for free standing furniture and a storage cupboard which houses the boiler. The bathroom has a white three-piece suite with electric shower over the bath. The specification of the property includes gas central heating, double-glazed windows and traditional features throughout. Externally, there are communal gardens to the rear.

Π

ONE BEDROOM FLAT TOTAL FLORA RREA: 488 stdt. (45.4 stg.m.) approx. Water every attempt has been made to ensure be accuracy of the focusprian contained here, maaxweneer of doors, windows, noom and any other terms are approximate and no responsibility taken to tary any onservice patchase. This gain is for this interview purposed with an indivable biarde as buch by any organized patchase. This gain is for this interview purposed with an indivable biarde as buch by any organized patchase. The set of the regrestability of efficiency can be given. Made with Mergos (2025)