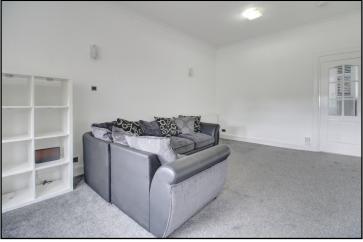

Accommodation of this fantastic property comprises entrance hallway, spacious bay window lounge, modern kitchen which has a range of base and wall units, plenty of worktop space and integrated oven and hob. The double bedroom has plenty of room for free standing furniture and a storage cupboard which houses the boiler. The bathroom has a white three-piece suite with electric shower over the bath. The specification of the property includes gas central heating, double-glazed windows and traditional features throughout. Externally, there are communal gardens to the rear.