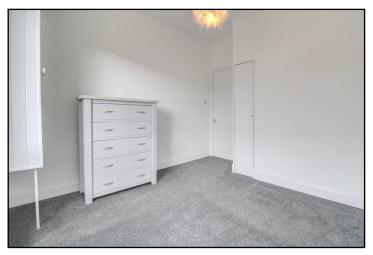

Accommodation of this fantastic property comprises entrance hallway, spacious bay window lounge, modern kitchen which has a range of base and wall units, plenty of worktop space and integrated oven and hob. The double bedroom has plenty of room for free standing furniture and a storage cupboard which houses the boiler. The bathroom has a white three-piece suite with electric shower over the bath. The specification of the property includes gas central heating, double-glazed windows and traditional features throughout. Externally, there are communal gardens to the rear.