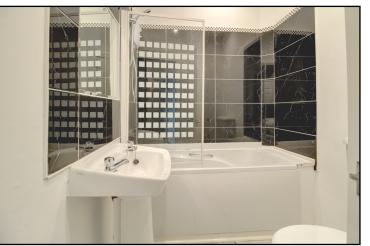

Accommodation of this fantastic property comprises entrance hallway, spacious bay window lounge, modern kitchen which has a range of base and wall units, plenty of worktop space and integrated oven and hob. The double bedroom has plenty of room for free standing furniture and a storage cupboard which houses the boiler. The bathroom has a white three-piece suite with electric shower over the bath. The specification of the property includes gas central heating, double-glazed windows and traditional features throughout. Externally, there are communal gardens to the rear.