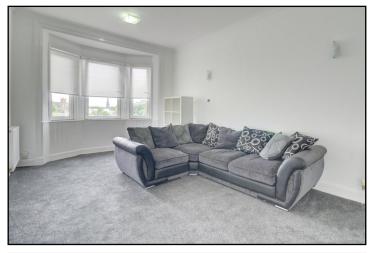

Accommodation of this fantastic property comprises entrance hallway, spacious bay window lounge, modern kitchen which has a range of base and wall units, plenty of worktop space and integrated oven and hob. The double bedroom has plenty of room for free standing furniture and a storage cupboard which houses the boiler. The bathroom has a white three-piece suite with electric shower over the bath. The specification of the property includes gas central heating, double-glazed windows and traditional features throughout. Externally, there are communal gardens to the rear.