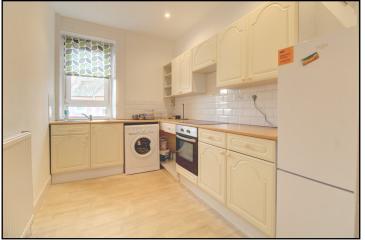

Accommodation of this fantastic property comprises entrance hallway, spacious bay window lounge, modern kitchen which has a range of base and wall units, plenty of worktop space and integrated oven and hob. The double bedroom has plenty of room for free standing furniture and a storage cupboard which houses the boiler. The bathroom has a white three-piece suite with electric shower over the bath. The specification of the property includes gas central heating, double-glazed windows and traditional features throughout. Externally, there are communal gardens to the rear.