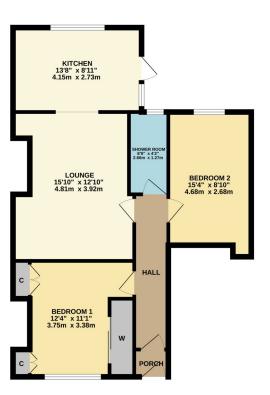

a <

GROUND FLOOR 691 sq.ft. (64.2 sq.m.) approx.

TWO BEDROOM COTTAGE STYLE HOUSE TOTAL FLOOR RAES. 1631 541, 542 43 mJ) approx. When we share have store be accessed to access of the foreign contral hour, research more than the access the access of the foreign contral hours. The fails in 8 of Munach properside into and the access that the system of the access that the access that the system of the access that the access the acces the access the acces the acces