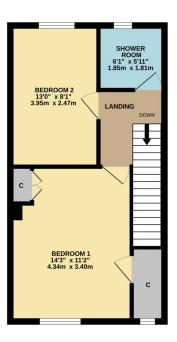

David Muir Estate Agents present to the market this well presented two-bedroom mid-terrace villa which is conveniently located in this popular east end residential estate.

GROUND FLOOR 380 sq.ft. (35.3 sq.m.) approx. 1ST FLOOR 384 sq.ft. (35.7 sq.m.) approx.