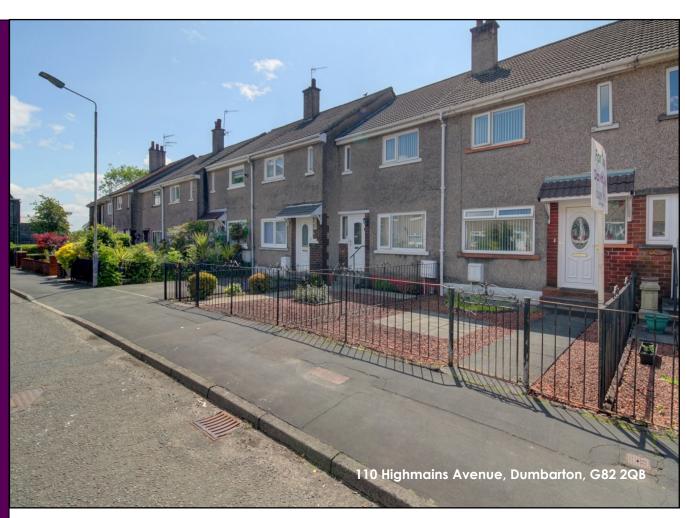

David Muir Estate Agents present to the market this well presented two-bedroom mid-terrace villa which is conveniently located in this popular east end residential estate.

GROUND FLOOR 380 sq.ft. (35.3 sq.m.) approx. 1ST FLOOR 384 sq.ft. (35.7 sq.m.) approx.

## ravel Directions

From the agents office proceed along Castle Road and Terrace to traffic lights at junction of St James Retail Park. Turn right along Glasgow Rd, continue under Dumbarton East Railway Bridge and left at traffic lights at Greenhead Rd junction. Over bridge and take second on right into Highmains Avenue. No 110 is at the far end of the avenue on your right.