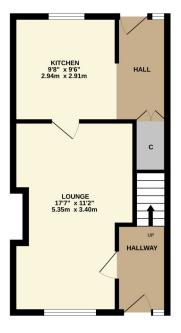

David Muir Estate Agents present to the market this well presented two-bedroom mid-terrace villa which is conveniently located in this popular east end residential estate.

GROUND FLOOR 380 sq.ft. (35.3 sq.m.) approx. 1ST FLOOR 384 sq.ft. (35.7 sq.m.) approx.